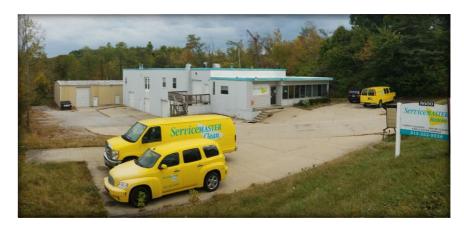

•Municipality: Whitewater Twp

•Parcel ID: 630.0050.0072.00

**Zoning: None** 

·Land Area: 3.061 Ac

**Front Building** 

•Year Built: 1962

Construction: Block

Individually Metered

·Single Ph & 3 Ph

•GCWW & Sewer

•Upper Level: 5,092 SF 95% Office Clear Span 10' 4" Clear

•Lower Level:

4,800 SF
100% Whse
Columns: 1 Row
10' Clear
Floor Drains
Exhaust Fans
Three Drive-Ins
10' x 10' 8' x 8'
10' x 9'

•Rear Building: Metal Frame / Skin Clear Span 4,000 SF 13' – 15' Clear

Drive-In: 10' x 14'

•Asking Price: \$399,000

The information contained herein has been obtained from sources we deem reliable. We have no reason to doubt but don't guarantee its accuracy