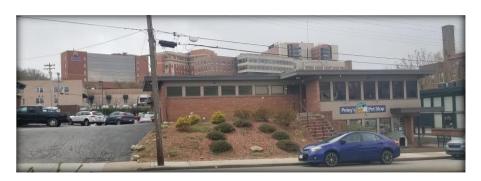

## **Site Info**

- •Municipality: City of Cincinnati
- •Neighborhood: Clifton
- •Parcel ID: 101-0002-0061-00
- •Zoning: CN M
- •Land Area: 0.221 Ac
- ·Year Built: 1962
- •Construction: Brick & Block
- •Foundation: Poured
- Individually Metered
  excl GCWW, MSD
- •Building Size: 5,306 SF
- Internal Stairwell
- •Floorplate: 2,653 SF
- Upper Level: Vacant
- Lower Level: Leased Month to Month
  - **Tenant**
- Parking: 17 Stalls
- Asking Rate:\$16/psf MG
- •Asking Price: \$895,000

## 311 Howell Ave Cincinnati OH 45220

2928 Colerain Ave Ste 100

Cincinnati OH 45225

**Contact:** 

John or Kevin

513.784.1776

www.dwyercre.com