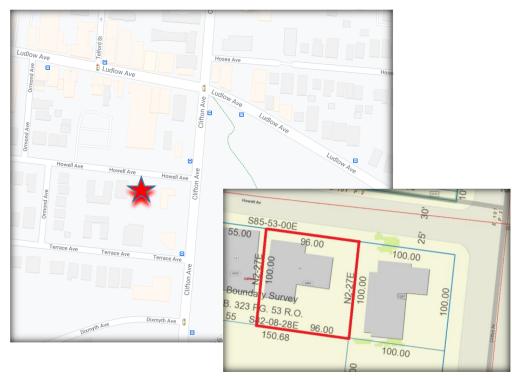

## **Site Info**

- •Municipality: City of Cincinnati
- •Neighborhood: Clifton
- •Parcel ID: 101-0002-0061-00
- •Zoning: CN M
- •Land Area: 0.221 Ac
- ·Year Built: 1962
- •Construction: Brick & Block
- •Foundation: Poured
- Individually Metered
  excl GCWW, MSD
- •Building Size: 5,306 SF
- Internal Stairwell
- •Floorplate: 2,653 SF
- Upper Level: Vacant
- Lower Level: Leased Month to Month
  - **Tenant**
- Parking: 17 Stalls
- Asking Rate:\$16/psf MG
- •Asking Price: \$895,000

## 311 Howell Ave Cincinnati OH 45220

2928 Colerain Ave Ste 100

Cincinnati OH 45225

**Contact:** 

John or Kevin

513.784.1776

www.dwyercre.com