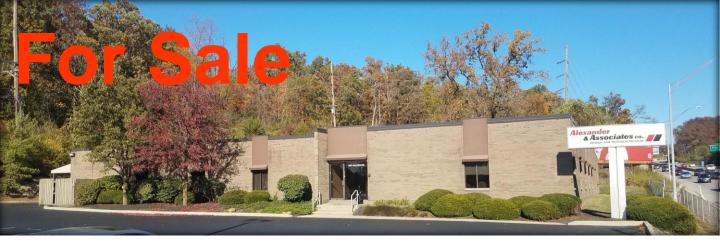

## 360 McLean Dr Cincinnati OH 45215 14,240 SF on 1.73 Acres

2928 Colerain Ave Ste 100

Cincinnati OH 45225

## 360 McLean Drive Cincinnati OH 45215

aka 360 Knollcrest Dr (per auditor)

| Parcels:          | 671.0018.0009.00                          |             |                       |
|-------------------|-------------------------------------------|-------------|-----------------------|
| Municipality:     | City of Reading                           |             |                       |
| Land Area:        | 1.73 Ac                                   |             |                       |
| Curb Cuts:        | Two                                       |             |                       |
| Year Built:       | 1967                                      |             |                       |
| Zoning:           | Light Industrial                          |             |                       |
| Total SF:         | 14,240                                    |             |                       |
| Construction:     | Brick                                     |             |                       |
| Roof:             | Modified (2006)                           |             |                       |
| Parking:          | 83 Total Stalls                           |             |                       |
| HVAC:             | Throughout, Five Units                    |             |                       |
| Clearance Height: | 11' clear to bar joist                    |             |                       |
| Raised Floor:     | +/- 3,500 SF                              |             |                       |
| Electric:         | Yes                                       | Duke Energy |                       |
| Gas:              | Yes                                       | Duke Energy |                       |
| Water:            | Yes                                       | CWW         |                       |
| Sewer:            | Yes                                       | MSD         |                       |
| Lighting:         | Fluorescent T-12                          |             |                       |
| Security:         | Key Card Access                           |             |                       |
| Internet          | Fiber (Cincinnati Bell)                   |             |                       |
| Restrooms:        | Mens: 3 Stalls 2 Urinals Womens: 4 Stalls |             |                       |
| Sprinkler System: | None                                      |             |                       |
| Access to SR 126: | East Bound: 0.2 Miles                     |             | West Bound 0.8 Miles  |
| I-71:             | North Bound 4.5 Miles                     |             | South Bound 4.5 Miles |
| I-75:             | North Bound 1.1 Miles Sour                |             | South Bound 1.5 Miles |
|                   |                                           |             |                       |
| Available:        | February 1, 2020                          |             |                       |
| Asking Price:     | \$1,395,000                               |             |                       |
|                   |                                           |             |                       |