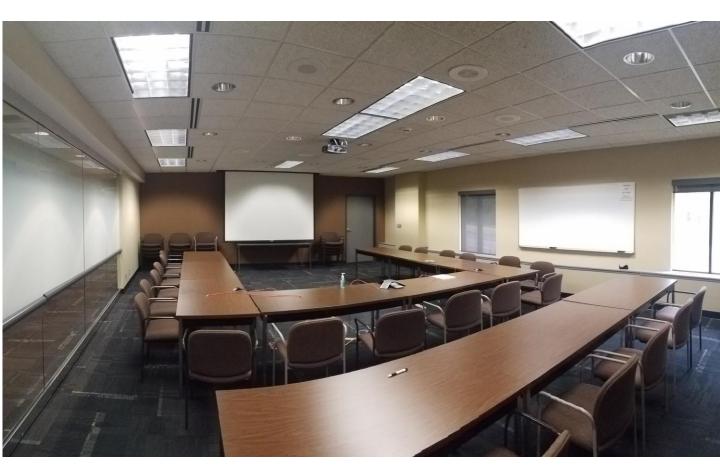

## 360 McLean Drive Cincinnati OH 45215

aka 360 Knollcrest Dr (per auditor)

| Parcels:          | 671.0018.0009.00                          |             |                       |
|-------------------|-------------------------------------------|-------------|-----------------------|
| Municipality:     | City of Reading                           |             |                       |
| Land Area:        | 1.73 Ac                                   |             |                       |
| Curb Cuts:        | Two                                       |             |                       |
| Year Built:       | 1967                                      |             |                       |
| Zoning:           | Light Industrial                          |             |                       |
| Total SF:         | 14,240                                    |             |                       |
| Construction:     | Brick                                     |             |                       |
| Roof:             | Modified (2006)                           |             |                       |
| Parking:          | 83 Total Stalls                           |             |                       |
| HVAC:             | Throughout, Five Units                    |             |                       |
| Clearance Height: | 11' clear to bar joist                    |             |                       |
| Raised Floor:     | +/- 3,500 SF                              |             |                       |
| Electric:         | Yes                                       | Duke Energy |                       |
| Gas:              | Yes                                       | Duke Energy |                       |
| Water:            | Yes                                       | CWW         |                       |
| Sewer:            | Yes                                       | MSD         |                       |
| Lighting:         | Fluorescent T-12                          |             |                       |
| Security:         | Key Card Access                           |             |                       |
| Internet          | Fiber (Cincinnati Bell)                   |             |                       |
| Restrooms:        | Mens: 3 Stalls 2 Urinals Womens: 4 Stalls |             |                       |
| Sprinkler System: | None                                      |             |                       |
| Access to SR 126: | East Bound: 0.2 Miles                     |             | West Bound 0.8 Miles  |
| I-71:             | North Bound 4.5 Miles                     |             | South Bound 4.5 Miles |
| I-75:             | North Bound 1.1 Miles Sour                |             | South Bound 1.5 Miles |
|                   |                                           |             |                       |
| Available:        | February 1, 2020                          |             |                       |
| Asking Price:     | \$1,395,000                               |             |                       |
|                   |                                           |             |                       |