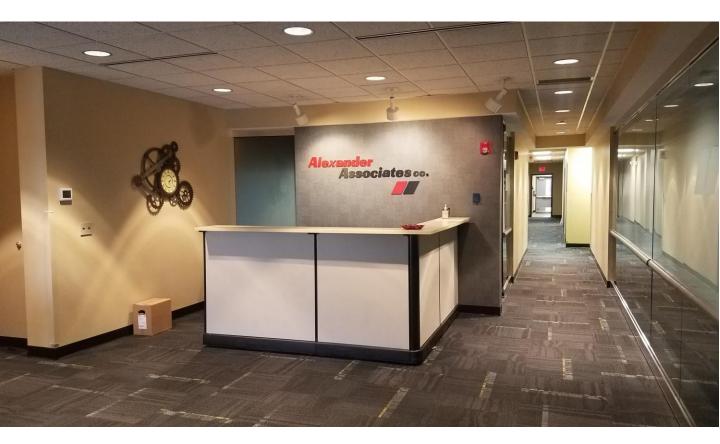

## 360 McLean Drive Cincinnati OH 45215

aka 360 Knollcrest Dr (per auditor)

| Parcels:          | 671.0018.0009.00                          |             |                       |
|-------------------|-------------------------------------------|-------------|-----------------------|
| Municipality:     | City of Reading                           |             |                       |
| Land Area:        | 1.73 Ac                                   |             |                       |
| Curb Cuts:        | Two                                       |             |                       |
| Year Built:       | 1967                                      |             |                       |
| Zoning:           | Light Industrial                          |             |                       |
| Total SF:         | 14,240                                    |             |                       |
| Construction:     | Brick                                     |             |                       |
| Roof:             | Modified (2006)                           |             |                       |
| Parking:          | 83 Total Stalls                           |             |                       |
| HVAC:             | Throughout, Five Units                    |             |                       |
| Clearance Height: | 11' clear to bar joist                    |             |                       |
| Raised Floor:     | +/- 3,500 SF                              |             |                       |
| Electric:         | Yes                                       | Duke Energy |                       |
| Gas:              | Yes                                       | Duke Energy |                       |
| Water:            | Yes                                       | CWW         |                       |
| Sewer:            | Yes                                       | MSD         |                       |
| Lighting:         | Fluorescent T-12                          |             |                       |
| Security:         | Key Card Access                           |             |                       |
| Internet          | Fiber (Cincinnati Bell)                   |             |                       |
| Restrooms:        | Mens: 3 Stalls 2 Urinals Womens: 4 Stalls |             |                       |
| Sprinkler System: | None                                      |             |                       |
| Access to SR 126: | East Bound: 0.2 Miles                     |             | West Bound 0.8 Miles  |
| I-71:             | North Bound 4.5 Miles                     |             | South Bound 4.5 Miles |
| I-75:             | North Bound 1.1 Miles Sour                |             | South Bound 1.5 Miles |
|                   |                                           |             |                       |
| Available:        | February 1, 2020                          |             |                       |
| Asking Price:     | \$1,395,000                               |             |                       |
|                   |                                           |             |                       |