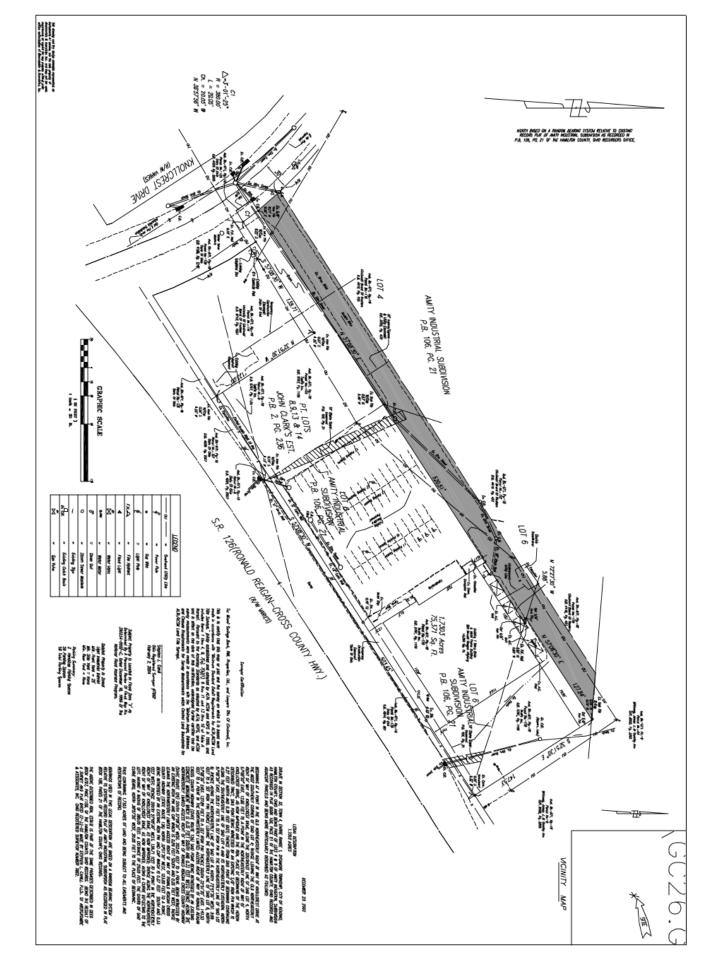

## 360 McLean Drive Cincinnati OH 45215

aka 360 Knollcrest Dr (per auditor)

| Parcels:          | 671.0018.0009.00                          |             |                       |
|-------------------|-------------------------------------------|-------------|-----------------------|
| Municipality:     | City of Reading                           |             |                       |
| Land Area:        | 1.73 Ac                                   |             |                       |
| Curb Cuts:        | Two                                       |             |                       |
| Year Built:       | 1967                                      |             |                       |
| Zoning:           | Light Industrial                          |             |                       |
| Total SF:         | 14,240                                    |             |                       |
| Construction:     | Brick                                     |             |                       |
| Roof:             | Modified (2006)                           |             |                       |
| Parking:          | 83 Total Stalls                           |             |                       |
| HVAC:             | Throughout, Five Units                    |             |                       |
| Clearance Height: | 11' clear to bar joist                    |             |                       |
| Raised Floor:     | +/- 3,500 SF                              |             |                       |
| Electric:         | Yes                                       | Duke Energy |                       |
| Gas:              | Yes                                       | Duke Energy |                       |
| Water:            | Yes                                       | CWW         |                       |
| Sewer:            | Yes                                       | MSD         |                       |
| Lighting:         | Fluorescent T-12                          |             |                       |
| Security:         | Key Card Access                           |             |                       |
| Internet          | Fiber (Cincinnati Bell)                   |             |                       |
| Restrooms:        | Mens: 3 Stalls 2 Urinals Womens: 4 Stalls |             |                       |
| Sprinkler System: | None                                      |             |                       |
| Access to SR 126: | East Bound: 0.2 Miles                     |             | West Bound 0.8 Miles  |
| I-71:             | North Bound 4.5 Miles                     |             | South Bound 4.5 Miles |
| I-75:             | North Bound 1.1 Miles Sour                |             | South Bound 1.5 Miles |
|                   |                                           |             |                       |
| Available:        | February 1, 2020                          |             |                       |
| Asking Price:     | \$1,395,000                               |             |                       |
|                   |                                           |             |                       |