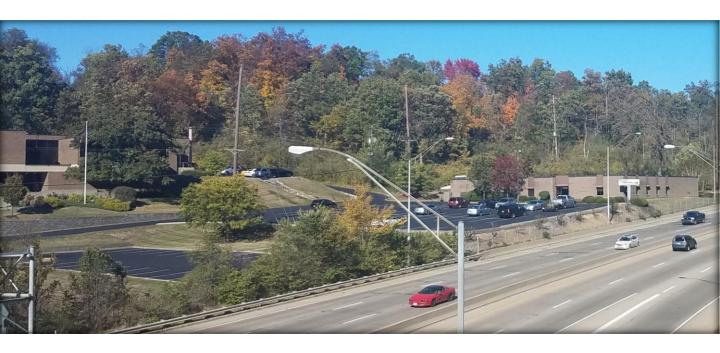

## 360 McLean Drive Cincinnati OH 45215

aka 360 Knollcrest Dr (per auditor)

| Parcels:          | 671.0018.0009.00                          |             |                       |
|-------------------|-------------------------------------------|-------------|-----------------------|
| Municipality:     | City of Reading                           |             |                       |
| Land Area:        | 1.73 Ac                                   |             |                       |
| Curb Cuts:        | Two                                       |             |                       |
| Year Built:       | 1967                                      |             |                       |
| Zoning:           | Light Industrial                          |             |                       |
| Total SF:         | 14,240                                    |             |                       |
| Construction:     | Brick                                     |             |                       |
| Roof:             | Modified (2006)                           |             |                       |
| Parking:          | 83 Total Stalls                           |             |                       |
| HVAC:             | Throughout, Five Units                    |             |                       |
| Clearance Height: | 11' clear to bar joist                    |             |                       |
| Raised Floor:     | +/- 3,500 SF                              |             |                       |
| Electric:         | Yes                                       | Duke Energy |                       |
| Gas:              | Yes                                       | Duke Energy |                       |
| Water:            | Yes                                       | CWW         |                       |
| Sewer:            | Yes                                       | MSD         |                       |
| Lighting:         | Fluorescent T-12                          |             |                       |
| Security:         | Key Card Access                           |             |                       |
| Internet          | Fiber (Cincinnati Bell)                   |             |                       |
| Restrooms:        | Mens: 3 Stalls 2 Urinals Womens: 4 Stalls |             |                       |
| Sprinkler System: | None                                      |             |                       |
| Access to SR 126: | East Bound: 0.2 Miles                     |             | West Bound 0.8 Miles  |
| I-71:             | North Bound 4.5 Miles                     |             | South Bound 4.5 Miles |
| I-75:             | North Bound 1.1 Miles Sour                |             | South Bound 1.5 Miles |
|                   |                                           |             |                       |
| Available:        | February 1, 2020                          |             |                       |
| Asking Price:     | \$1,395,000                               |             |                       |
|                   |                                           |             |                       |