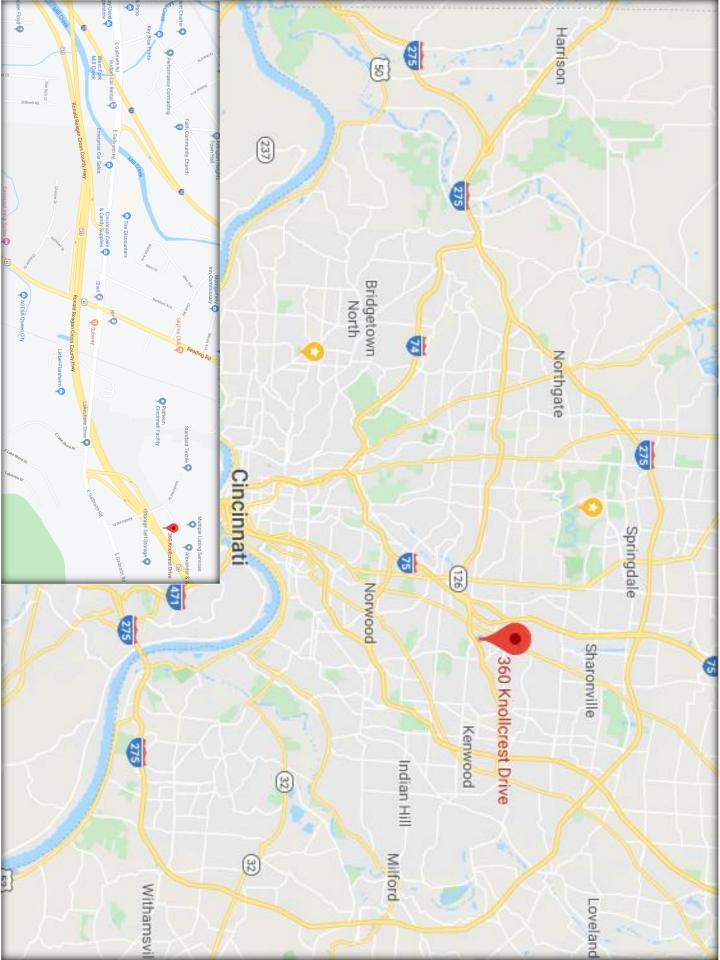

## 360 McLean Drive Cincinnati OH 45215

aka 360 Knollcrest Dr (per auditor)

| Parcels:          | 671.0018.0009.00                          |             |                       |
|-------------------|-------------------------------------------|-------------|-----------------------|
| Municipality:     | City of Reading                           |             |                       |
| Land Area:        | 1.73 Ac                                   |             |                       |
| Curb Cuts:        | Two                                       |             |                       |
| Year Built:       | 1967                                      |             |                       |
| Zoning:           | Light Industrial                          |             |                       |
| Total SF:         | 14,240                                    |             |                       |
| Construction:     | Brick                                     |             |                       |
| Roof:             | Modified (2006)                           |             |                       |
| Parking:          | 83 Total Stalls                           |             |                       |
| HVAC:             | Throughout, Five Units                    |             |                       |
| Clearance Height: | 11' clear to bar joist                    |             |                       |
| Raised Floor:     | +/- 3,500 SF                              |             |                       |
| Electric:         | Yes                                       | Duke Energy |                       |
| Gas:              | Yes                                       | Duke Energy |                       |
| Water:            | Yes                                       | CWW         |                       |
| Sewer:            | Yes                                       | MSD         |                       |
| Lighting:         | Fluorescent T-12                          |             |                       |
| Security:         | Key Card Access                           |             |                       |
| Internet          | Fiber (Cincinnati Bell)                   |             |                       |
| Restrooms:        | Mens: 3 Stalls 2 Urinals Womens: 4 Stalls |             |                       |
| Sprinkler System: | None                                      |             |                       |
| Access to SR 126: | East Bound: 0.2 Miles                     |             | West Bound 0.8 Miles  |
| I-71:             | North Bound 4.5 Miles                     |             | South Bound 4.5 Miles |
| I-75:             | North Bound 1.1 Miles Sour                |             | South Bound 1.5 Miles |
|                   |                                           |             |                       |
| Available:        | February 1, 2020                          |             |                       |
| Asking Price:     | \$1,395,000                               |             |                       |
|                   |                                           |             |                       |