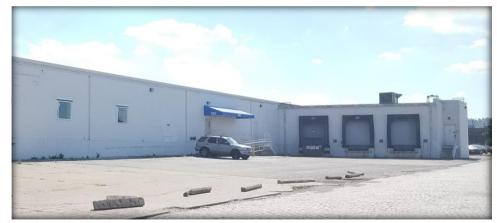

## Site Info

- •Municipality: City of Cincinnati
- Neighborhood: Queensgate
- ·Zoning: MG
- ·Year Built: 1966
- •Construction: Block
- •Clearance Height: 12'
- •Column Spacing: 20' x 39'
- Docks: Three w / levelers
- •Climate Controlled 100% HVAC
- Wet Sprinkler System
- •1/2 Mile to I-75
- Minutes to Downtown
- •Month to Month or Longer
- Restricted Hours
- •No Hazardous Materials
- Shipping / Receiving for Storage
- Asking Price:\$9/psf Gross