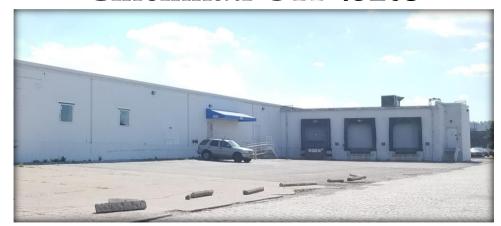

## Site Info

- •Municipality: City of Cincinnati
- Neighborhood: Queensgate
- ·Zoning: MG
- ·Year Built: 1966
- •Construction: Block
- •Clearance Height: 12'
- •Column Spacing: 20' x 39'
- Docks: Three w / levelers
- •Climate Controlled 100% HVAC
- Wet Sprinkler System
- •1/2 Mile to I-75
- Minutes to Downtown
- •Month to Month or Longer
- Restricted Hours
- •No Hazardous Materials
- Shipping / Receiving for Storage
- Asking Price:\$6/psf Gross