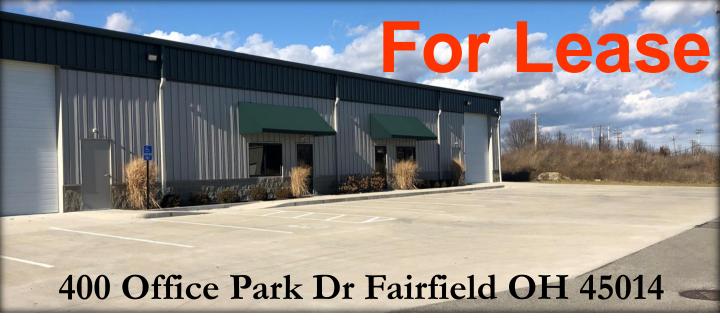

## 400 Office Park Dr Fairfield OH 45015

Parcels: A0700207000048

Municipality: City of Fairfield

Land Area: 2.7820 Ac

Year Built: 2016

Zoning: C-3 PUD

Total SF: 10,200 170' x 60' Divisible

Available Space: 3,200 – 10,200 SF