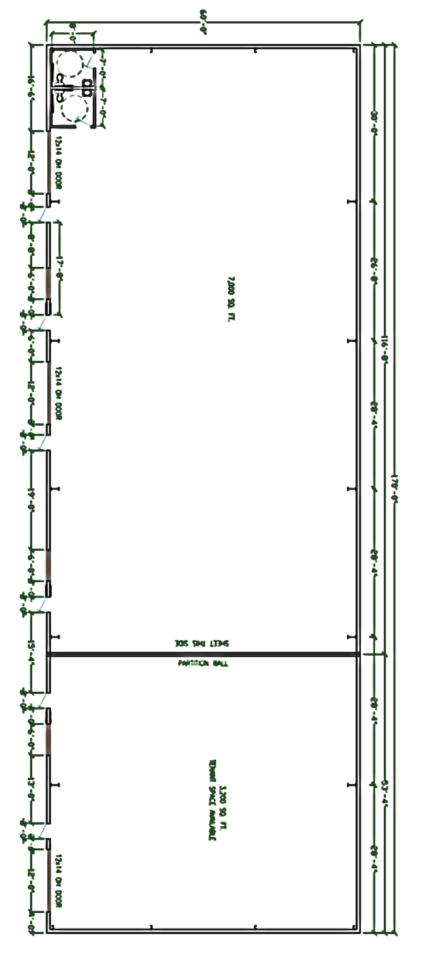

## 400 Office Park Dr Fairfield OH 45015

Parcels: A0700207000048

Municipality: City of Fairfield

Land Area: 2.7820 Ac

Year Built: 2016

Zoning: C-3 PUD

Total SF: 10,200 170' x 60' Divisible

Available Space: 3,200 – 10,200 SF

Construction: Metal Frame

Floor: 6" Reinforced Slab

Roof: Metal

Parking: 14 Total Stalls

HVAC: Throughout, Two Units

Clearance Height: 16' clear, Clear Span Construction

Drive-In Doors: Three, 12' x 14'

Electric: Yes Duke Energy Single Phase