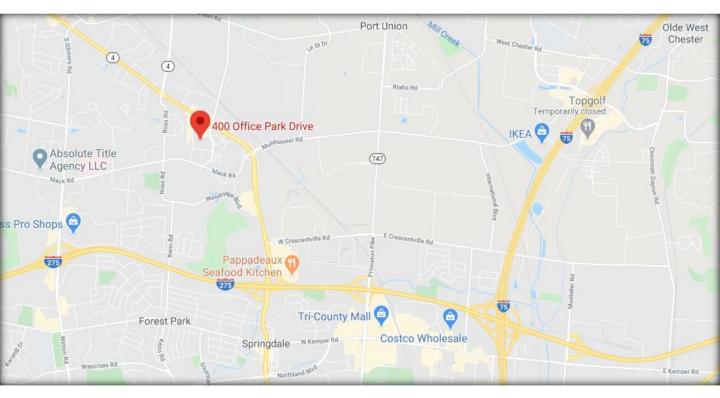

## 400 Office Park Dr Fairfield OH 45015

Parcels: A0700207000048

Municipality: City of Fairfield

Land Area: 2.7820 Ac

Year Built: 2016

Zoning: C-3 PUD

Total SF: 10,200 170' x 60' Divisible

Available Space: 3,200 – 10,200 SF