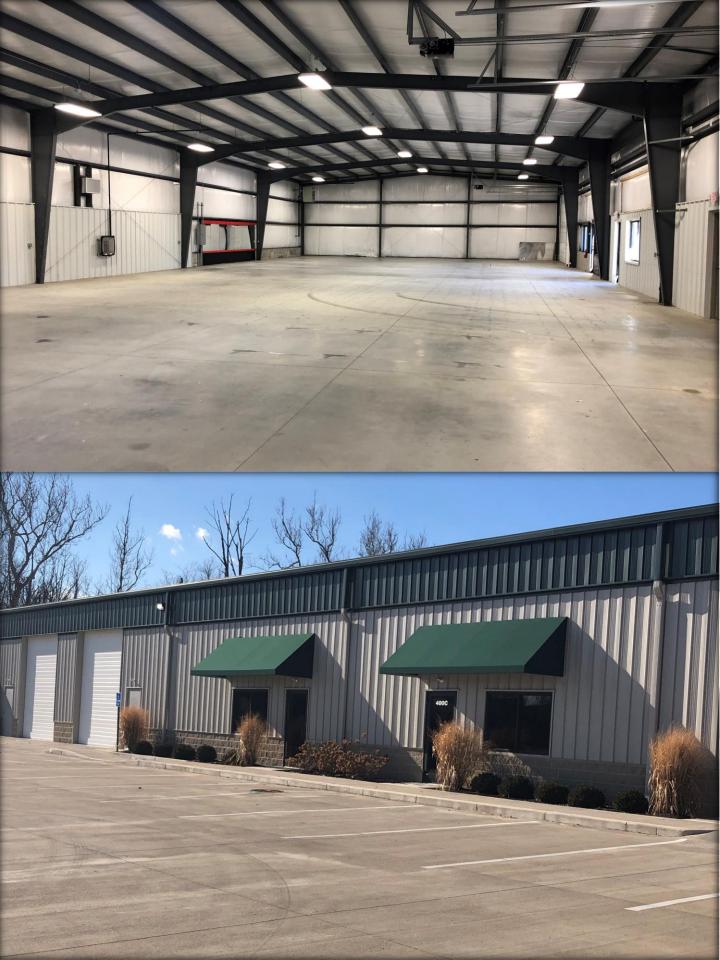

Construction: Metal Frame

Floor: 6" Reinforced Slab

Roof: Metal

Parking: 14 Total Stalls

HVAC: Throughout, Two Units

Clearance Height: 16' clear, Clear Span Construction

Drive-In Doors: Three, 12' x 14'

Electric: Yes Duke Energy Single Phase