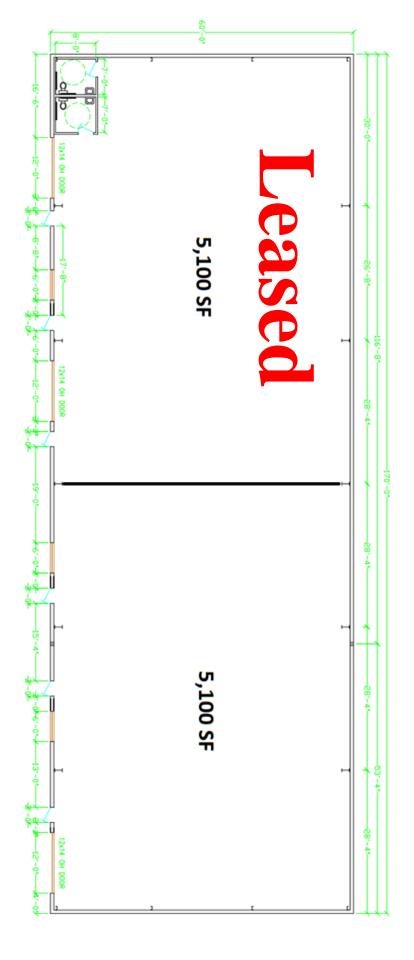

## 5,100 SF 1: Drive-In Door HVAC 100%

2928 Colerain Ave Ste 100

Cincinnati OH 45225

## 400 Office Park Dr Fairfield OH 45015

| Parcels:          | A0700207000048                     |                             |              |
|-------------------|------------------------------------|-----------------------------|--------------|
| Municipality:     | City of Fairfield                  |                             |              |
| Land Area:        | 2.7820 Ac                          |                             |              |
| Year Built:       | 2016                               |                             |              |
| Zoning:           | C-3 PUD                            |                             |              |
| Total SF:         | 10,200                             | 170' x 60' Divisible        |              |
| Available Space:  | 5,100 SF                           |                             |              |
| Construction:     | Metal Frame                        |                             |              |
| Floor:            | 6" Reinforced Slab                 |                             |              |
| Roof:             | Metal                              |                             |              |
| Parking:          | 14 Total Stalls                    |                             |              |
| HVAC:             | Throughout, Two Units              |                             |              |
| Clearance Height: | 16' clear, Clear Span Construction |                             |              |
| Drive-In Doors:   | Three, 12' x 14'                   |                             |              |
| Electric:         | Yes                                | Duke Energy                 | Single Phase |
| Gas:              | Yes                                | Duke Energy                 |              |
| Water/Sewer:      | Yes                                | Butler County Water & Sewer |              |
| Lighting:         | T-5 Fluorescent                    |                             |              |
| Internet:         | Coax or Telephone                  |                             |              |
| Restrooms:        | Two                                |                             |              |
| Sprinkler System: | None                               |                             |              |
| Access to I-275:  | 2 Miles                            |                             |              |
| I-75:             | 4.5 Miles                          |                             |              |
| I-71:             | 10 Miles                           |                             |              |
|                   |                                    |                             |              |