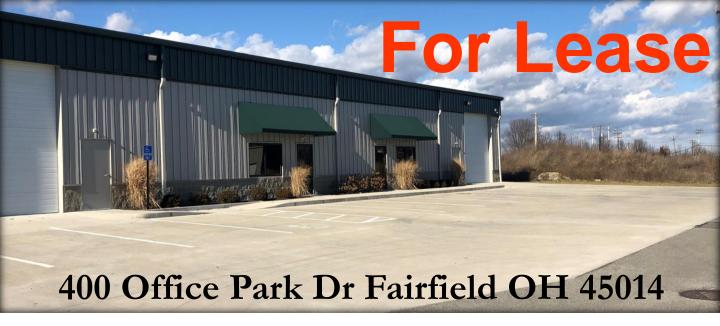

## 400 Office Park Dr Fairfield OH 45015

Parcels: A0700207000048

Municipality: City of Fairfield

Land Area: 2.7820 Ac

Year Built: 2016

Zoning: C-3 PUD

Total SF: 10,200 170' x 60' Divisible

Available Space: 3,200 – 10,200 SF

Construction: Metal Frame

Floor: 6" Reinforced Slab

Roof: Metal

Parking: 14 Total Stalls

HVAC: Throughout, Two Units

Clearance Height: 16' clear, Clear Span Construction

Drive-In Doors: Three, 12' x 14'

Electric: Yes Duke Energy Single Phase