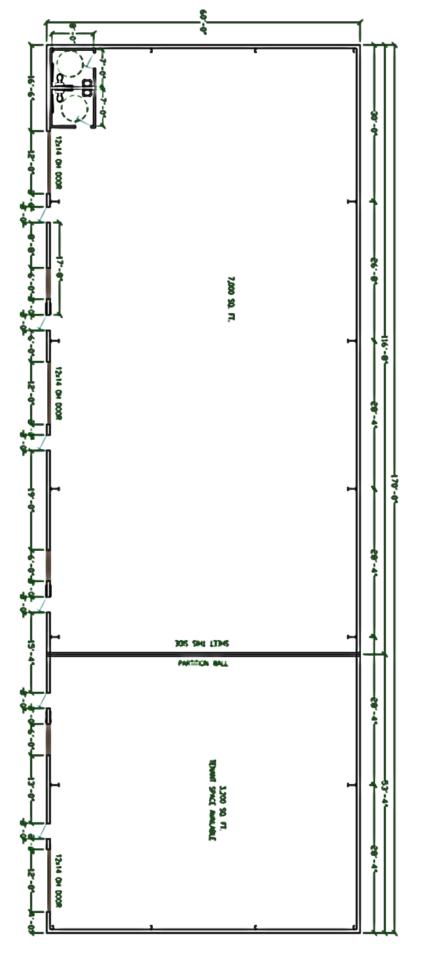

3,200 -10,200 SF 3: Drive-In Doors HVAC 100%

2928 Colerain Ave Ste 100 Cincinnati OH 45225

## 400 Office Park Dr Fairfield OH 45015

Parcels: A0700207000048

Municipality: City of Fairfield

Land Area: 2.7820 Ac

Year Built: 2016

Zoning: C-3 PUD

Total SF: 10,200 170' x 60' Divisible

Available Space: 3,200 – 10,200 SF

Construction: Metal Frame

Floor: 6" Reinforced Slab

Roof: Metal

Parking: 14 Total Stalls

HVAC: Throughout, Two Units

Clearance Height: 16' clear, Clear Span Construction

Drive-In Doors: Three, 12' x 14'

Electric: Yes Duke Energy Single Phase