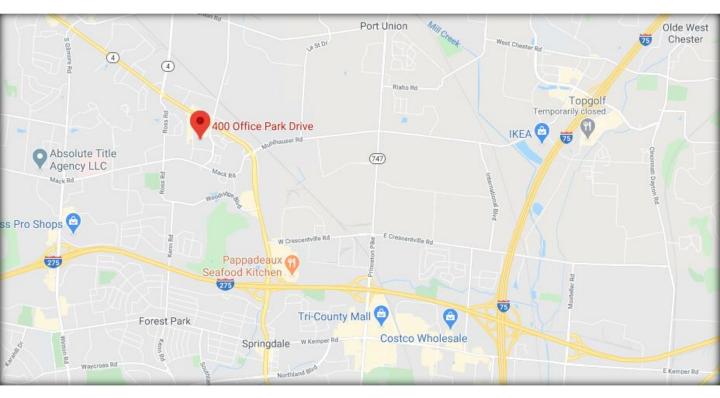

Gas: Yes Duke Energy

Water/Sewer: Yes Butler County Water & Sewer

Lighting: T-5 Fluorescent

Internet: Coax or Telephone

Restrooms: Two

Sprinkler System: None

Access to I-275: 2 Miles

I-75: 4.5 Miles

I-71: 10 Miles

Asking Rate: \$7.50/psf Modified Gross

+ utilities