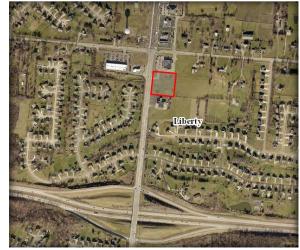

## Site Info

County: Butler

•Municipality: Liberty Twp

•Parcel ID: D2010001000031 D2010001000031T

•Zoning: B-2

•Overlay: Princeton-Glendale Business District

•Land Area: 2.655 Ac

•Frontage: 340' +/-

## 6650 Princeton Glendale Rd Hamilton OH 45011

2928 Colerain Ave Ste 100 Cincinnati OH 45225 Contact: John or Kevin

> 513.784.1776 www.dwyercre.com