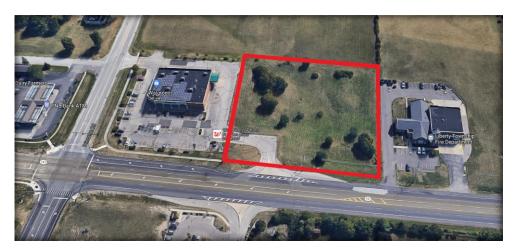

## Site Info

County: Butler

•Municipality: Liberty Twp

•Parcel ID: D2010001000031 D2010001000031T

•Zoning: B-2

•Overlay: Princeton-Glendale Business District

•Land Area: 2.655 Ac

•Frontage: 340' +/-

•Gas: Duke

•Electric: Duke

•Water: At Street

Sewer: At Street

•SR 129: 1/3 Mile

•I-75: 5 Miles

•Will Divide

One Curb Cut

•Easements of Record

•Asking Price: \$1,194,750

The information contained herein has been obtained from sources we deem reliable. We have no reason to doubt but don't guarantee its accuracy

## 6650 Princeton Glendale Rd Hamilton OH 45011

2928 Colerain Ave Ste 100 Cincinnati OH 45225 Contact: John or Kevin

> 513.784.1776 www.dwyercre.com