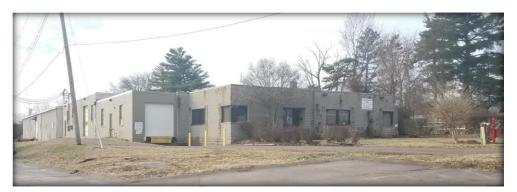

## **Site Info**

Municipality:Green Twp

•Parcel ID: 550.0133.0107.00

•Zoning: F

·Land Area: 1.188 Ac

·Year Built:

1961: Brick / Block 1971: Metal Frame

•Roof: Rubber / Metal

•Building Size: 28,316 SF

•Office: 1,132 SF w/ HVAC

•Whse: 27,183 SF

•Ceiling Height: 10', 12', & 14'

•Column Spacing: 20'x30' & 24'x50'

•Docks: 3-4

•Drive-In Doors: 1-2

•Fire Suppression: Wet System

•Gas Suspended Heaters

Exhaust Fans

•Asking Price: \$395,000

The information contained herein has been obtained from sources we deem reliable. We have no reason to doubt but don't guarantee its accuracy