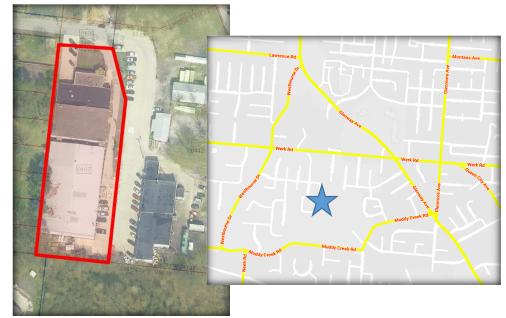

## **Site Info**

Municipality:Green Twp

•Parcel ID: 550.0133.0107.00

•Zoning: F

·Land Area: 1.188 Ac

·Year Built:

1961: Brick / Block 1971: Metal Frame

•Roof: Rubber / Metal

## 5313 Robert Ave Cincinnati OH 45248

2928 Colerain Ave Ste 100 Cincinnati OH 45225 Contact: **John or Kevin** 

513.784.1776

www.dwyercre.com