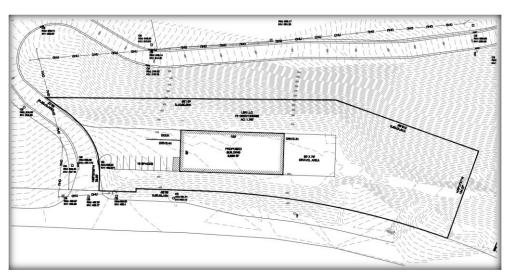

## Site Info

- •Municipality: Whitewater Twp
- •Parcel ID: 630.0130.0106
- •Zoning: Unzoned
- •Land Area: 1.767 Ac
- •Frontage: +/- 510'
- •Sewer: Private System Fees Apply
- •Water: Cleves WW
- •Gas: At Street Duke Energy
- •Electric: At Street Duke Energy
- •Access: Curb Cut off of Private Drive
- •I-275/74: 3.3 Miles
- •US50: 1.6 Miles

•Asking Price: \$99,000

The information contained herein has been obtained from sources we deem reliable. We have no reason to doubt but don't guarantee its accuracy