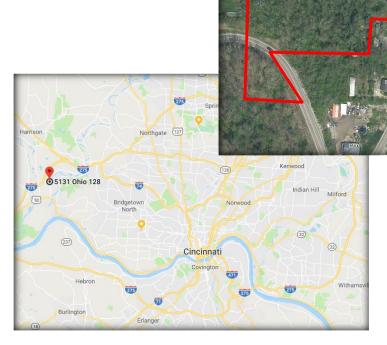

## Site Info

•Municipality:
White Water Twp

•Parcel ID's: 630.0130.0057 630.0130.0088

•Zoning: None

•Land Area: 4.451 Ac

•Frontage: 25' @ SR 128

•Utilities @ Street Water Electric Gas

No Sewer

•Topography: Slopped / Steep

Lot Features:
 Mostly Wooded
 Partially Cleared

•Licenses: Salvage Motor Vehicle Dealer

•3.6 Miles to I-275/74 @ SR 128 via SR 128

•1.6 Miles to I-275 @ Kilby via Cilley Rd

•Asking Price: \$109,000

## For Sale

5125 - 5131 S.R. 128 Cleves OH 45002

2928 Colerain Ave Ste 100 Cincinnati OH 45225 Contact:
John or Kevin

513.784.1776

www.dwyercre.com