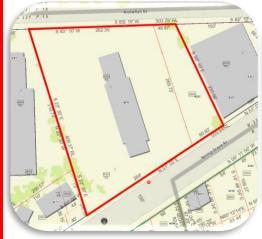

•Municipality: City of Cincinnati

•Neighborhood: Northside

•Parcel ID: 221.0015.0029.00 221.0015.0030.00

•Zoning: MG

·Land Area: 2.291 Ac

·Year Built: 1949

Construction:Brick & Concrete

•Building Size: 7,842 SF

Office: 1,300 SF w/ Basement

•Cross Dock: 4,000 SF 23 Doors 8' x 8' 9'7" Clear 30' Deep 12' Wide Platform

•Garage: 2,500 SF Drive-In Doors: 4 (13' 7" x 11' 10') 14'7 Clearance 41' Deep

•Frontage:

344' Spring Grove 311' Dane St

•Curb Cuts: Three

Large Fenced Lot

•Asking Price: \$895,000

The information contained herein has been obtained from sources we deem reliable. We have no reason to doubt but don't guarantee its accuracy