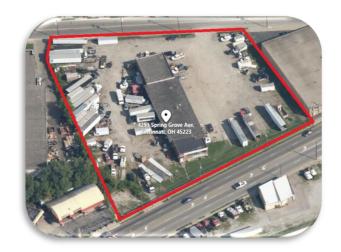

•Municipality: City of Cincinnati

•Neighborhood: Northside

•Parcel ID: 221.0015.0029.00 221.0015.0030.00

•Zoning: MG

·Land Area: 2.291 Ac

·Year Built: 1949

Construction:Brick & Concrete

•Building Size: 7,842 SF

Office: 1,300 SF w/ Basement

•Cross Dock: 4,000 SF 23 Doors 8' x 8' 9'7" Clear 30' Deep 12' Wide Platform

•Garage: 2,500 SF Drive-In Doors: 4 (13' 7" x 11' 10') 14'7 Clearance 41' Deep

•Frontage:

344' Spring Grove 311' Dane St

•Curb Cuts: Three

Large Fenced Lot

•Asking Price: \$895,000

The information contained herein has been obtained from sources we deem reliable. We have no reason to doubt but don't guarantee its accuracy

## 4291 Spring Grove Ave Cincinnati OH 45223

2928 Colerain Ave Ste 100 Cincinnati OH 45225