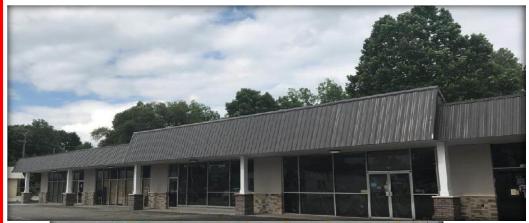

## Retail

•Municipality:

Village of Woodlawn

•Parcel ID:

598.0020.0247.00

•Zoning: SP-OL

·Land Area: 1.077 Ac

·Year Built: 1969

•Construction:

**Brick & Block** 

·Building Size:

15,480 SF

•Available:

1,620 SF

Parking: 60 stalls

•Restrooms:

**Common Area** 

Open Floor Plan

•Access:

I-75 3.8 miles

•Asking Rate:

\$12 psf NNN

\$1.78psf OPEX

## **Available**