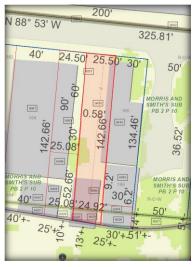

#### Site Info

- •Municipality: City of Cincinnati
- •Neighborhood: Camp Washington
- •Parcel ID's: 191.0034.0025.00 191.0034.0009.00

**Zoning: MG** 

·Land Area: 0.093 Ac

·Year Built: 1949

Construction: Block