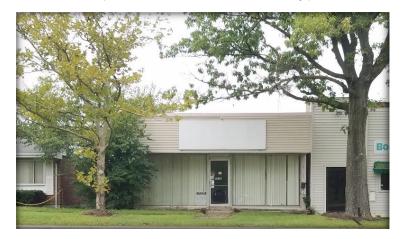

#### Site Info

- •Municipality: City of Cincinnati
- •Neighborhood: Camp Washington
- •Parcel ID's: 191.0034.0025.00 191.0034.0009.00

**Zoning: MG** 

·Land Area: 0.093 Ac

·Year Built: 1949

Construction: Block

•Building Size: 2,000 SF

•Office Space: 1,000 SF 1st FIr

•Shop Space: 1,000 SF LL

•Ceiling Height: 10'

•Electric:

3Ph & Single Ph

•Dock: One (Fixed) Lower Level

•Grade Level Entry: 1st First Floor & Lower Level

•Asking Price: \$99,900

The information contained herein has been obtained from sources we deem reliable. We have no reason to doubt but don't guarantee its accuracy