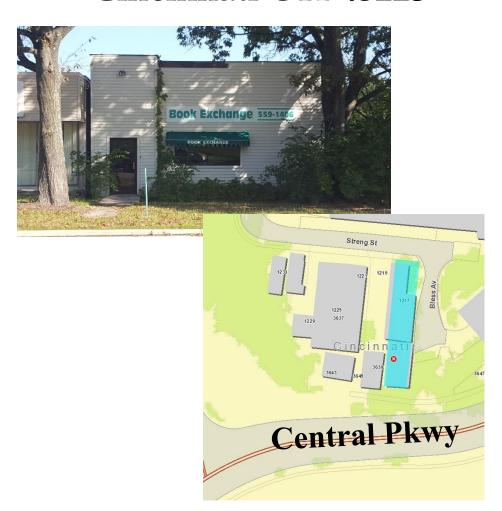

## Site Info

•Parcel ID: 191.0034.0010.00

•Municipality: City of Cincinnati

•Zoning: MG

·Land Area: 0.103 Ac

·Year Built: 1948

Construction: Block

•Building Size: 5,478 SF

Multiple Levels

 Street Level has been rehabbed

Building needs some rehabbing

•All utilities present

Good Access to I-75

 Uses: Retail, Office Production or Storage

Access on Central Pkwy & Streng St

•Generic Floor Plans on File

## 3645 Streng St Cincinnati OH 45223

2928 Colerain Ave Ste 100 Cincinnati OH 45225