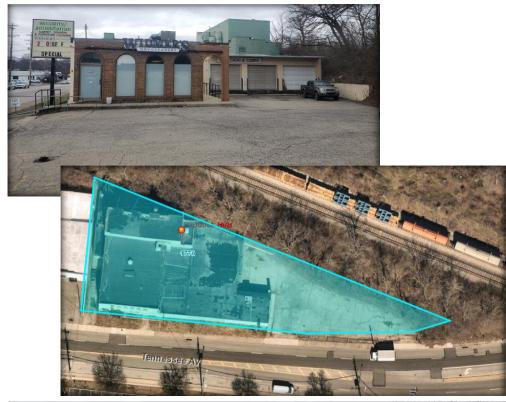

## Site Info

•Municipality: City of Cincinnati

•Parcel ID: 116-0003-0042-00

Zoning: CG - A

Land Area: 0.557 Ac

·Year Built: 1955

Construction:Brick, & Block

•Building Size: 19,420 SF

## 1776 Tennessee Ave Cincinnati OH 45229

2928 Colerain Ave Ste 100

Cincinnati OH 45225

Contact:

John or Kevin

513.784.1776

www.dwyercre.com