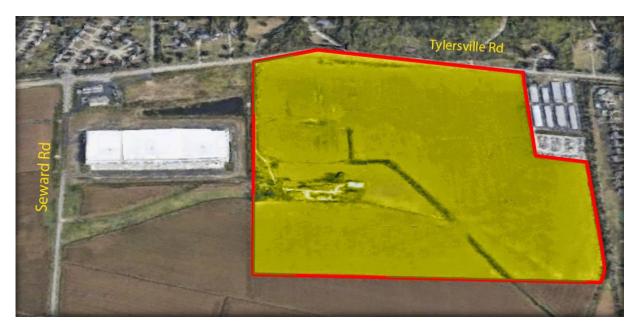

## 3985 Tylersville Rd Fairfield Twp, OH 45211

| Parcels:              | A0300007000014 & A0300008000059                    |
|-----------------------|----------------------------------------------------|
| Municipality:         | Fairfield Township                                 |
| Land Area:            | 100 Acres                                          |
| Zoning:               | M-1 (Light Industrial)                             |
| Electric:             | Yes @ Street Duke Energy                           |
| Gas:                  | Yes @ Street Duke Energy                           |
| Water:                | Yes @ Street Butler County Water & Sewer           |
| Sewer:                | Yes @ easement to sewer on property SE of the site |
|                       | Butler County Water & Sewer                        |
| Access:               |                                                    |
| SR 4 Bypass:          | 1.1 miles via Tylersville Rd                       |
| SR 747:               | 1.7 miles via Tylersville Rd                       |
| SR 129:               | 2.7 miles via SR Bypass 4                          |
| I-275:                | 6.3 miles via SR 747                               |
| I-75:                 | 6.4 miles via SR 129 & Union Centre Blvd           |
| Airport:              | 5.2 miles via SR 4 Bypass                          |
|                       | Butler County Regional Airport Hogan Field         |
| Frontage:             | +/-1,800' on Tylersville Rd                        |
| Curb Cuts:            | One                                                |
| Opportunity Zone:     | Yes                                                |
| Floodway/ Floodplain: | Yes, Partial Zone AE                               |
|                       |                                                    |
|                       |                                                    |