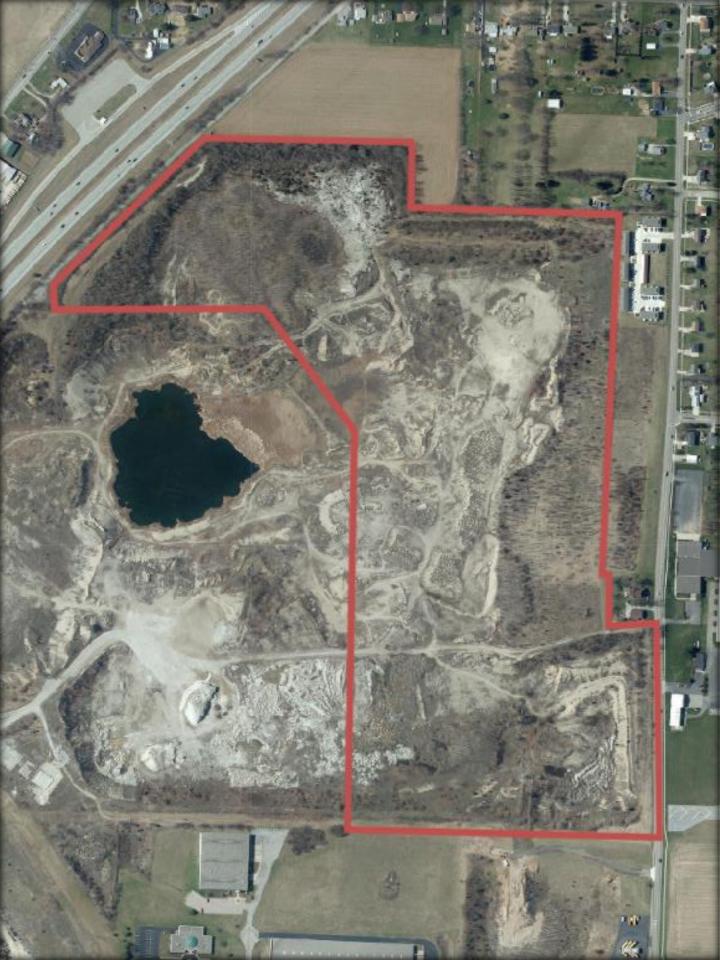

## 10035 West Rd Harrison OH 45030 89 Acres Will Divide Zoned M1

2928 Colerain Ave Ste 100 Cincinnati OH 45225

## 10035 West Rd Harrison OH 45030

Parcels: 561.0017.016 Municipality: Village of Harrison

Land Area: 89.304 Ac

Zoning: M-1

Electric: Yes: Duke Energy At Street At Street Gas: Yes: Duke Energy Water: Yes: At Street Harrison Sewer: At Street Harrison Yes:

I-74: @ Exit 2 1.4 Miles +/-

@ Exit 3 1.4 Miles +/-

50 +/-Will Divide Flat Street Grade Acreage: 39 +/-Will Divide Pit Acreage:

Frontage: West Rd 900' +/-950' +/-

Cornerbrook Rd

I-74 Visibility

Asking Price: \$8,900,000