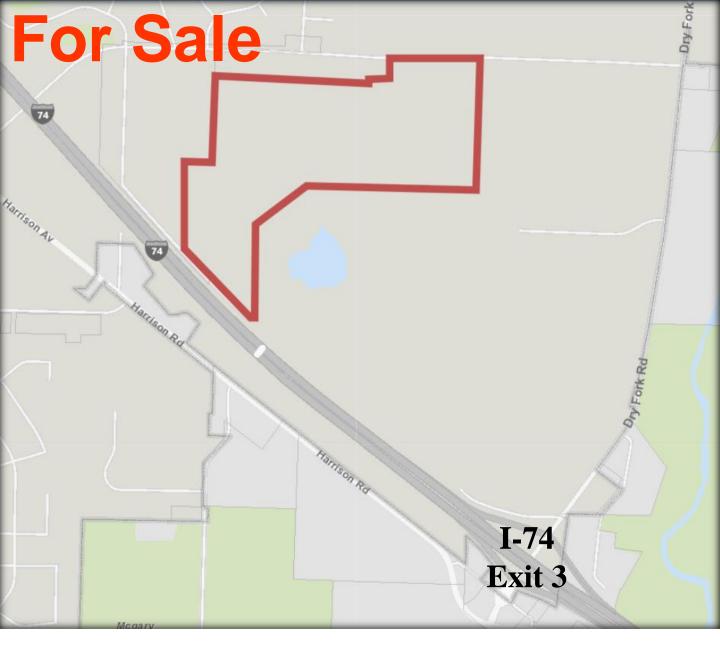

## 10035 West Rd Harrison OH 45030 89 Acres Will Divide Zoned M1

2928 Colerain Ave Ste 100 Cincinnati OH 45225

## 10035 West Rd Harrison OH 45030

Parcels: 561.0017.016 Municipality: Village of Harrison

Land Area: 89.304 Ac

Zoning: M-1

Electric: Yes: Duke Energy At Street At Street Gas: Yes: Duke Energy Water: Yes: At Street Harrison Sewer: At Street Harrison Yes:

I-74: @ Exit 2 1.4 Miles +/-

@ Exit 3 1.4 Miles +/-

50 +/-Will Divide Flat Street Grade Acreage: 39 +/-Will Divide Pit Acreage:

Frontage: West Rd 900' +/-950' +/-

Cornerbrook Rd

I-74 Visibility

Asking Price: \$8,900,000