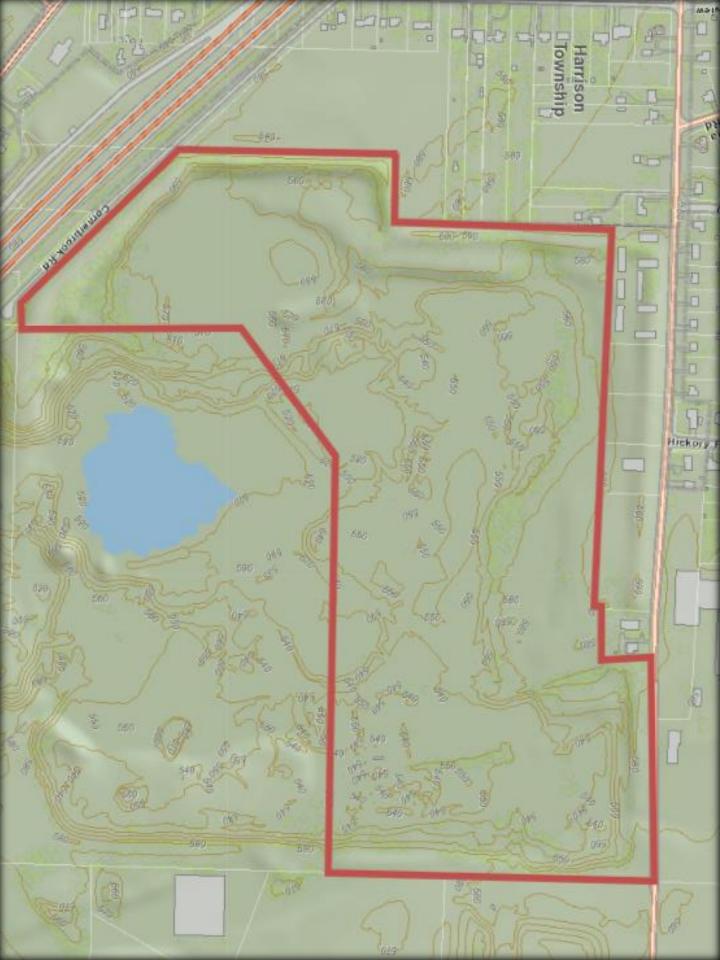

## 10035 West Rd Harrison OH 45030 89 Acres Will Divide Zoned M1

2928 Colerain Ave Ste 100 Cincinnati OH 45225

## 10035 West Rd Harrison OH 45030

Parcels: 561.0017.016 Municipality: Village of Harrison

Land Area: 89.304 Ac

Zoning: M-1

Electric: Yes: Duke Energy At Street At Street Gas: Yes: Duke Energy Water: Yes: At Street Harrison Sewer: At Street Harrison Yes:

I-74: @ Exit 2 1.4 Miles +/-

@ Exit 3 1.4 Miles +/-

50 +/-Will Divide Flat Street Grade Acreage: 39 +/-Will Divide Pit Acreage:

Frontage: West Rd 900' +/-950' +/-

Cornerbrook Rd

I-74 Visibility

Asking Price: \$8,900,000