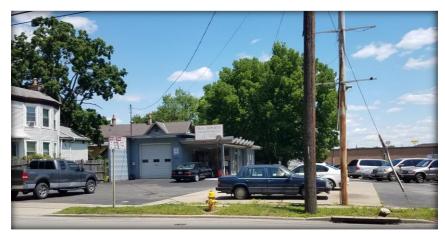

## Site Info

- •Municipality: City of Cincinnati
- Spring Grove Village

Parcel ID:

219.0054.0036.00

•Zoning: ML

·Land Area: 0.169 Ac

·Year Built: 1964

Two Curb Cuts

Construction: Block

•Building Size: 1,120 SF

•Ceiling Height: 10' 6"

•Drive-In: 10' x 10'

•200 Amp Single Ph

•Floor Drain

•1 Restroom

·Gas Heater

Auto Lift

•Asking Price: \$120,000

The information contained herein has been obtained from sources we deem reliable. We have no reason to doubt but don't guarantee its accuracy

## 4360 Winton Rd Cincinnati OH 45232

2928 Colerain Ave Ste 100

Cincinnati OH 45225