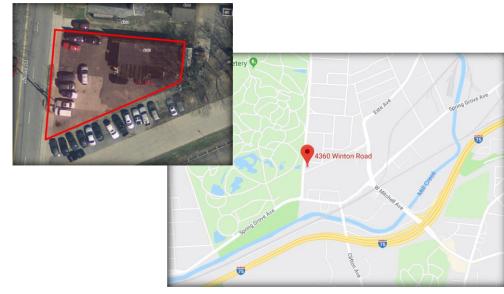

## Site Info

- •Municipality: City of Cincinnati
- Spring Grove Village

Parcel ID:

219.0054.0036.00

•Zoning: ML

·Land Area: 0.169 Ac

·Year Built: 1964

Two Curb Cuts

## 4360 Winton Rd Cincinnati OH 45232

2928 Colerain Ave Ste 100

Cincinnati OH 45225