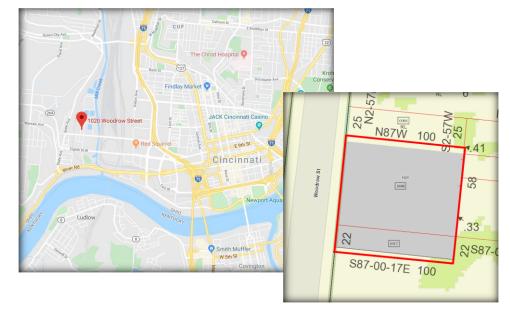

## Site Info

- •Municipality: City of Cincinnati
- Neighborhood: Lower Price Hill
- •Parcel ID: 148.0011.0088.00

Zoning: MG

·Land Area: 0.226 Ac

·Year Built: 1890

Construction:Brick & Block

- ·Slab on Grade
- •Building Size: 14,000 SF

## 1020 Woodrow St Cincinnati OH 45205

2928 Colerain Ave Ste 100

Cincinnati OH 45225