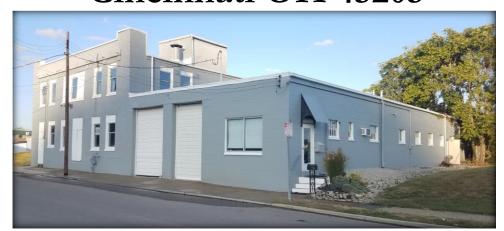

## Site Info

- •Municipality: City of Cincinnati
- Neighborhood: Lower Price Hill
- •Parcel ID: 148.0011.0088.00

Zoning: MG

·Land Area: 0.226 Ac

·Year Built: 1890

Construction:Brick & Block

- ·Slab on Grade
- •Building Size: 14,000 SF

Office Space: 720 SF

•Whse 1st FIr: 8,280

•Second FIr: 5,000 SF

•Clearance: 10' - 12'

•Column Spacing:

16' x 16'

•Drive-Ins:

7' 10" x 13' 8" 9' 10" x 13' 8"

- •Power: Single Phase 3Ph Disconnected
- ·Gas, Water, Sewer
- Exhaust Fans
- •Asking Price: \$325,000

The information contained herein has been obtained from sources we deem reliable. We have no reason to doubt but don't guarantee its accuracy