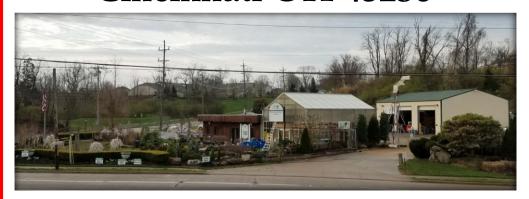

## **Site Info**

Municipality:Delhi Twp

•Parcel ID: 540.0063.0013.00

•Zoning: EE

·Land Area: 2.31 Ac

•Frontage Feet: 835' +/-

Three Curb Cuts

•Bldg 1

Year Built: 1967

Construction: Brick, & Block

Building Size: 1,466 SF

•Greenhouse Addition Built: 2007 Size: 900 SF

•Bldg 2

Year Built: 2003

Construction: Pole Bldg Metal Roof

Building Size: 2,000 SF

- Sewer Easement
- •BP Deed Restrictions Expiring 2023
- •Asking Price: \$629,000

The information contained herein has been obtained from sources we deem reliable. We have no reason to doubt but don't guarantee its accuracy