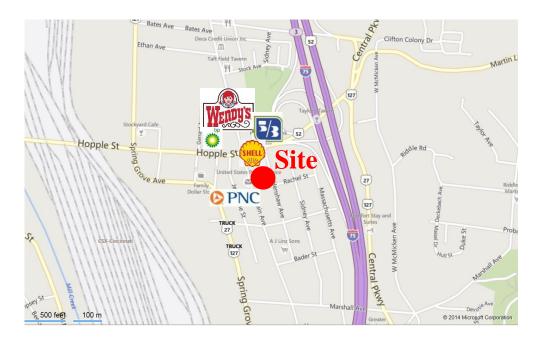

## Site Info

- •Municipality: City of Cincinnati
- •Neighborhood Camp Washington
- •Land Area: Up to 0.753 Ac
- •Zoning: CC A
- •Great Access to I-75 I-74, Clifton, Hospitals, UC Cincinnati State
- +/- Frontage:
  Colerain Ave 204'
  Henshaw Ave 96'
  Rachel St 20'

Topo: Flat

**All Utilities at Street** 

Seconds from I-75 at Hopple St (Exit 3)

May Consider a Land Lease

**Call Agent for Pricing** 

The information contained herein has been obtained from sources we deem reliable. We have no reason to doubt but don't guarantee its accuracy