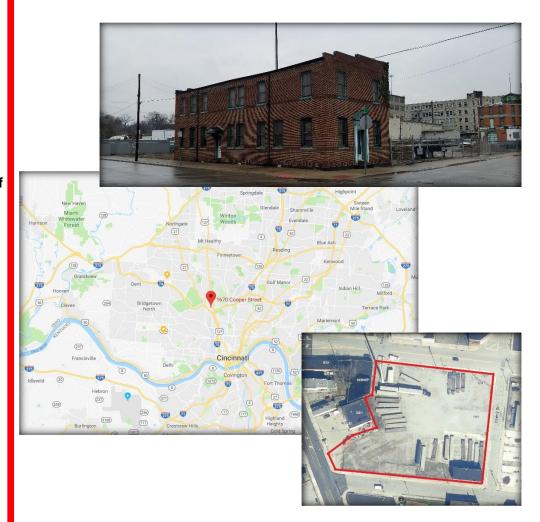

## **Site Info**

- •Municipality: City of Cincinnati
- Neighborhood: Northside
- •Parcel ID: 194.0011.0242.00
- •Zoning: MG
- •Land Area: 1.654
- ·Year Built: 1900
- Construction: Brick
- •Building Size: 3,330 SF Two Stories
- •Building is in need of a total rehab
- Fully Fenced Lot
- Curb Cuts: Seven
- •Frontage: +/- 872' Hoffner: 270' Cherry: 245' Cooper: 331' Colerain: 26'
- •Current Lease Ends 9/14/19 w/ Renewal Option
- •Cell Tower has PPE No Income
- •Asking Price: \$495,000

## 1670 Cooper St Cincinnati OH 45223

2928 Colerain Ave Ste 100 Cincinnati OH 45225 Contact: **John or Kevin** 

513.784.1776

www.dwyercre.com