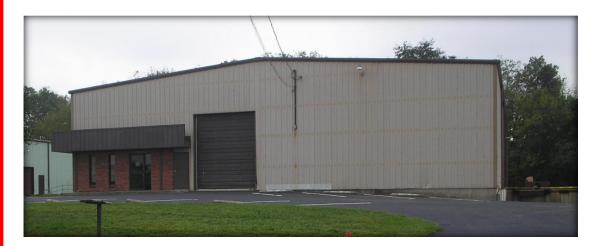

## Site Info

•Municipality: Village of Harrison

·Land Area: 1 Acre

•Zoning: M-1

·Year Built: 1980

•Building Size: 12,000 SF

•Office: 1,550 1<sup>st</sup> Flr 425 2<sup>nd</sup> Flr

•Reception, 2 WC, Kitchenette Conference Room

•Whse: 10,450 SF

•Ceiling Height: 16' - 20' Clear Span

•Docks: Two Stalls

•Drive-Ins: Three 1: 12' x 14' 2: 10' x 10'

•3Ph & Single Phase

Mezzanine Storage

Exhaust Fan

•I-74: 1.2 Miles

•I-275: 4.1 Miles

•Asking Rate: \$525,000 \$4,000/m MG

The information contained herein has been obtained from sources we deem reliable. We have no reason to doubt but don't guarantee its accuracy