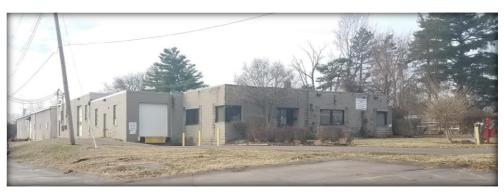

## Site Info

- •Municipality: Green Twp
- •Parcel ID: 550.013.0107.00

•Zoning: F

•Land Area: 1.188 Ac

•Year Built: 1961: Brick / Block 1971: Metal Frame

•Roof: Rubber / Metal

•Building Size: 28,912 SF

•Office: 1,320 SF w/ HVAC

•Whse: 28,700 SF w/ Heat Only

•Ceiling Height: 10', 12', & 14'

•Column Spacing: 20'x30' & 24'x50'

•Docks: 3-4

•Drive-In Doors: 1-2

•Fire Suppression: Wet System

•Gas Suspended Heaters

Exhaust Fans

## •Asking Price: \$469,000

The information contained herein has been obtained from sources we deem reliable. We have no reason to doubt but don't guarantee its accuracy

## 5313 Robert Ave Cincinnati OH 45248

2928 Colerain Ave Ste 100 Cincinnati OH 45225 Contact: John or Kevin

> 513.784.1776 www.dwyercre.com