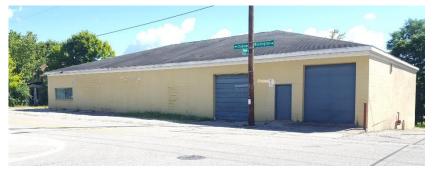

### Site Info

•Parcel ID: 630.0121.0134.00

•Municipality: Whitewater Twp

Zoning: None

•Land Area: 0.488 Ac

•Year Built: 1965

Construction: Block

Roof: Shingled

•Building Size: +/- 6,000 SF

•Office: +/- 525 SF

•Warehouse: +/- 5,400 SF

•Basement: 1,700 SF

•Clearance Height: 8' - 9'

•Drive In Doors: Two 9' x 10'

•All Utilities Present

Unit Heaters

Restrooms: Two

 I-275 via Kilby: 2.5 Miles

•I-275/74 via SR 128: 4.7 Miles