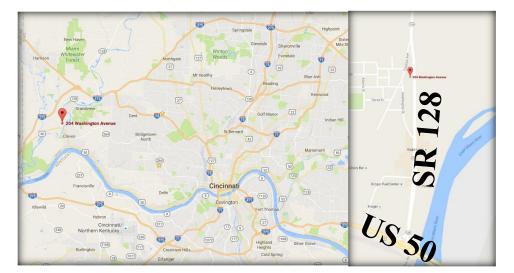

Restrooms: Two

 I-275 via Kilby: 2.5 Miles

•I-275/74 via SR 128: 4.7 Miles

# 204 Washington Ave North Bend OH 45033

2928 Colerain Ave Ste 100 Cincinnati OH 45225