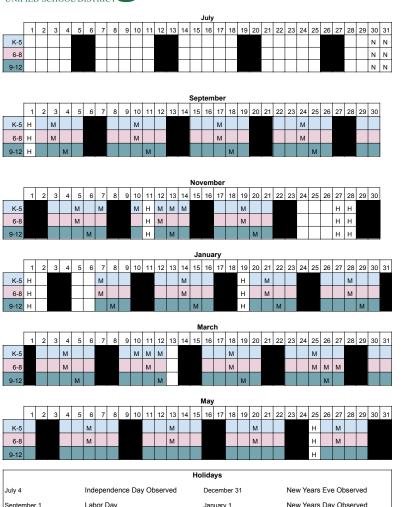

## Banning Unified School District 2025-26 School Calendar

H = Holidays N= New Teacher Orientation

PD = Professional Development Days M = Minimum days

|                        |                           | Holidays           |                                |
|------------------------|---------------------------|--------------------|--------------------------------|
| July 4                 | Independence Day Observed | December 31        | New Years Eve Observed         |
| September 1            | Labor Day                 | January 1          | New Years Day Observed         |
| November 11            | Veterans Day              | January 19         | Dr. Martin Luther King Jr. Day |
| November 24 - 28       | Thanksgiving Recess       | February 16        | Washington's Day               |
| November 27            | Thanksgiving Day          | February 20        | Lincoln's Day                  |
| November 28            | Day After Thanksgiving    | April 3 - April 10 | Spring Recess                  |
| December 22 -January 6 | Winter Recess             | May 25             | Memorial Day                   |
| December 24            | Floating Holiday          | June 19            | Juneteenth                     |
| December 25            | Christmas Day Observed    |                    |                                |