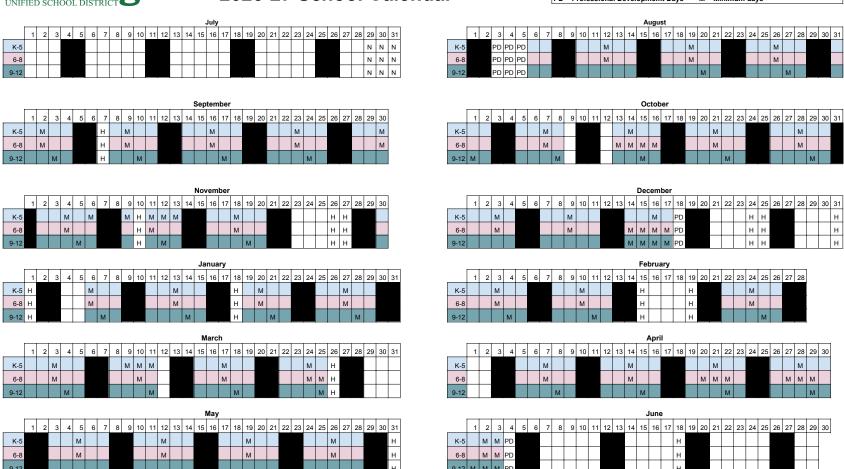

## Banning Unified School District 2026-27 School Calendar

Key
H = Holidays
N= New Teacher Orientation
PD = Professional Development Days
M = Minimum days

| Holidays               |                           |                    |                                |  |
|------------------------|---------------------------|--------------------|--------------------------------|--|
| July 4                 | Independence Day Observed | December 31        | New Years Eve Observed         |  |
| September 1            | Labor Day                 | January 1          | New Years Day Observed         |  |
| November 11            | Veterans Day              | January 19         | Dr. Martin Luther King Jr. Day |  |
| November 24 - 28       | Thanksgiving Recess       | February 16        | Washington's Day               |  |
| November 27            | Thanksgiving Day          | February 20        | Lincoln's Day                  |  |
| November 28            | Day After Thanksgiving    | April 3 - April 10 | Spring Recess                  |  |
| December 22 -January 6 | Winter Recess             | May 25             | Memorial Day                   |  |
| December 24            | Floating Holiday          | June 19            | Juneteenth                     |  |
| December 25            | Christmas Day Observed    |                    |                                |  |

| Elementary Grading Periods                                                                              |                          | :           | Secondary Grading Periods |  |  |
|---------------------------------------------------------------------------------------------------------|--------------------------|-------------|---------------------------|--|--|
|                                                                                                         | Grades TK-5              | Grades 6-8  | Grades 9-12               |  |  |
| 1st Trimester                                                                                           | August 6 - October 30    | 1st Quarter | August 6 - October 8      |  |  |
| 2nd Trimester                                                                                           | November 2 - February 26 | 2nd Quarter | October 13 - December 17  |  |  |
| 3rd Trimester                                                                                           | March 1 - June 3         | 3rd Quarter | January 6 - March 19      |  |  |
|                                                                                                         |                          | 4th Quarter | March 22 - June 3         |  |  |
| Elementary Parent/Teacher Conferences: November 6 - November 13, March 9 - March 11 and June 2 - June 3 |                          |             |                           |  |  |
| Nicolet Parent/Teacher Conferences: October 13 - October 16 and March 24 - March 25                     |                          |             |                           |  |  |
| Secondary Finals: December 15 - December 18 and June 1 - June 3                                         |                          |             |                           |  |  |
|                                                                                                         | Approved: Draft          |             |                           |  |  |