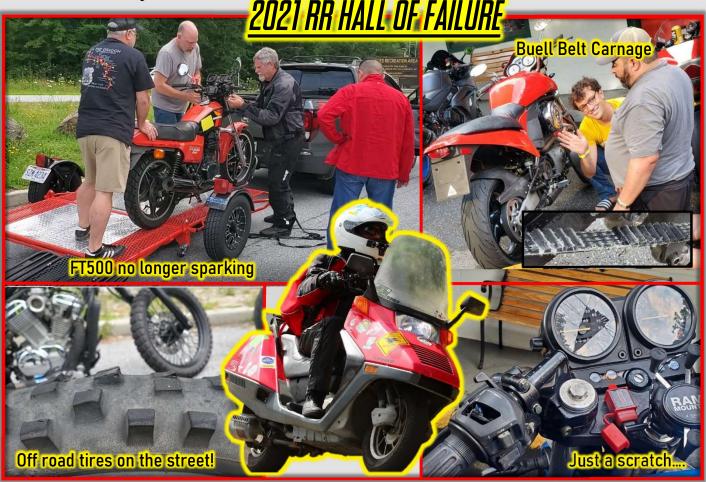

#### Edgar and Justin "fix" the CB125

Day-1 was a simple route. Breakfast in Robbinsville, followed by an out-n-back on the famed Cherohala Skyway, a trip down the Dragon for the Acceleration Test at Lake Chilhowee, capped with a trip back over Deal's Gap for an early finish to the day. It sounds easy, right? It was not. James's CB750F stopped charging and required a rescue by the chase truck. Another group suffered, "navigational issues" and added around 40 miles and another Dragon trip to their day.

Camaraderie will always be what holds this whole thing together. The crew made good use of the motel porch and ice cold IC Light!

Sadly the ignition on Yone's FT500 expired at the stop. Pat and Jeff quickly came to the rescue with The Scooter of Shame! The SOS proved to be very helpful all weekend!