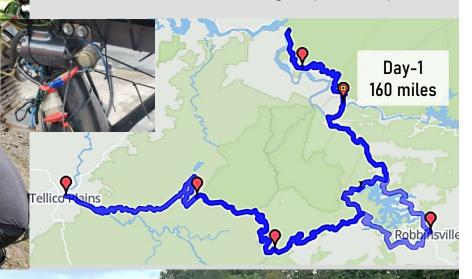

#### Edgar and Justin "fix" the CB125

Day-1 was a simple route. Breakfast in Robbinsville, followed by an out-n-back on the famed Cherohala Skyway, a trip down the Dragon for the Acceleration Test at Lake Chilhowee, capped with a trip back over Deal's Gap for an early finish to the day. It sounds easy, right? It was not. James's CB750F stopped charging and required a rescue by the chase truck. Another group suffered, "navigational issues" and added around 40 miles and another Dragon trip to their day.