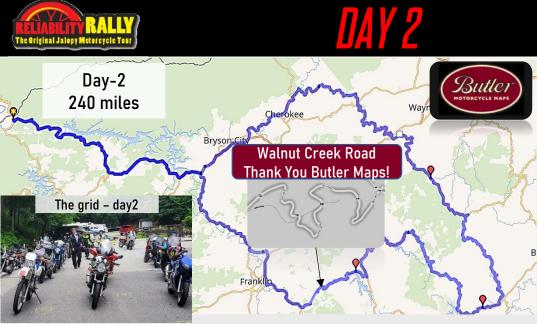

The Sunday ride was a long distance affair through 240 miles of the best road the Smokies has to offer. We quickly tackled the maniacal Moonshiner 28. before working our way down the surprisingly awesome Walnut Creek Road. The discovery of these hidden gems is made possible by Butler Maps. We took a quick rest at The Pines Recreation Area and took in some lake views.

Jim and Tina smile before the next leg

Trash as far as the eye can see as we prep for day-2

The train of scrap proceeded onward and upward, laying claim to NC-281 and NC-215 before our stop at Richland Balsam overlook – the highest point on the Blue Ridge Parkway. Somehow Edgar, his 125cc's and single digit horsepower made it to the top! Cloud base views rewarded all until sprinkles scared us away.

Edgar chuffing in after a long climb to 6053'.

All four ride groups then proceeded to Cherokee, NC - through the tunnels and twists of the BRP. The train of disdain stretched out for miles as everyone set a pace to their own comfort level, with the goal of finishing in once piece. Last stop, gassing up for the Fuel Economy challenge!