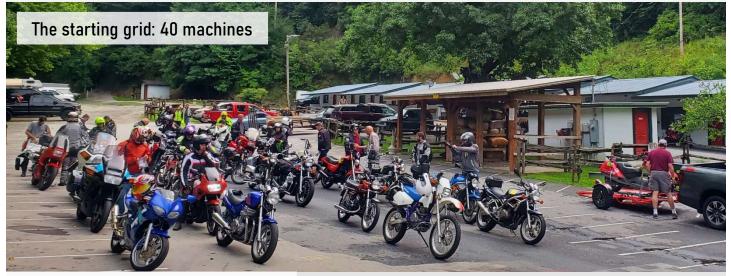

Our ( sponsors:

Butler

The most empowering part of the entire weekend is that moment when all 40 machines were up and running at the starting line, bright foggy and early at 7:45AM Saturday. I just love that smell of overly rich mixtures and burning oil. Some machines roared to life, others coughed and sputtered with the encouragement of starting fluid... however they all made it out the door and to our first stop in Robbinsville. The sight and sound of all the scrap running in unison is what brings me back!