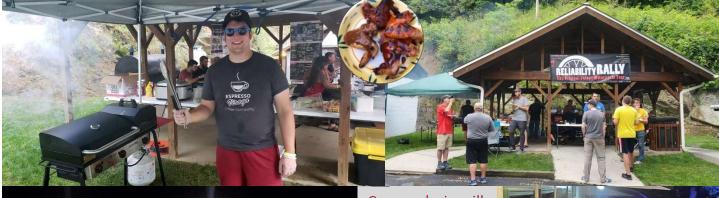

Quality food will always be a pillar of the Reliability Rally as long as Lou is in the picture. Why didn't we get catering for this big group? Because it simply wouldn't be good enough. Lou manned the grill for the weekend, while Pat and Jeff managed the sandwich assembly line. Lou's wife Natalie delivered as well with the key lime pies and killer chili recipe. We are forever indebted!