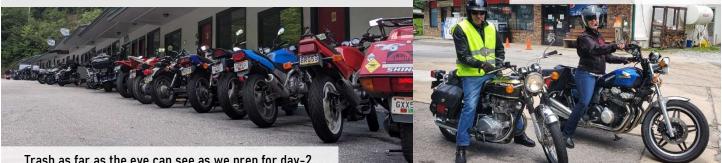

Jim and Tina smile before the next leg

Trash as far as the eye can see as we prep for day-2

The train of scrap proceeded onward and upward, laying claim to NC-281 and NC-215 before our stop at Richland Balsam overlook – the highest point on the Blue Ridge Parkway. Somehow Edgar, his 125cc's and single digit horsepower made it to the top! Cloud base views rewarded all until sprinkles scared us away.