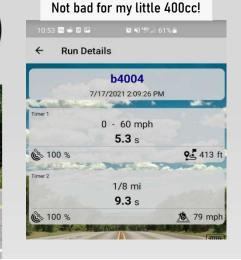

GON

Harry leaving some foot peg behind on his gorgeous RD350

Lou, Roland, and CJ putting on a clinic

The acceleration test is by far my favorite event. Chris D. took top honors on his built and stretched KZ550. The big four cylinder bikes had a good showing as well. As usual, the accel test comes down to who hates their clutch the most, and who gets a good result out of the spotty phone app used for timing. It's all in good fun!