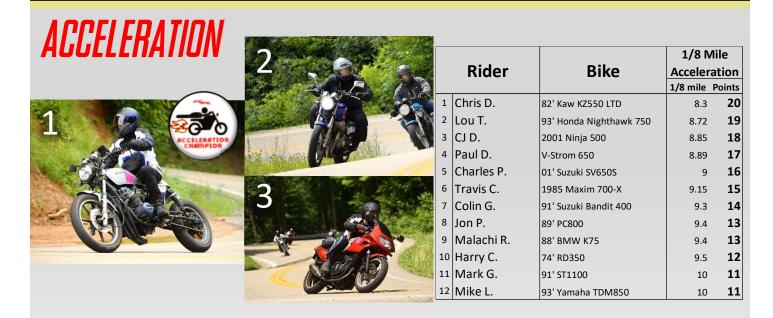

GON

Harry leaving some foot peg behind on his gorgeous RD350

Lou, Roland, and CJ putting on a clinic

The acceleration test is by far my favorite event. Chris D. took top honors on his built and stretched KZ550. The big four cylinder bikes had a good showing as well. As usual, the accel test comes down to who hates their clutch the most, and who gets a good result out of the spotty phone app used for timing. It's all in good fun!