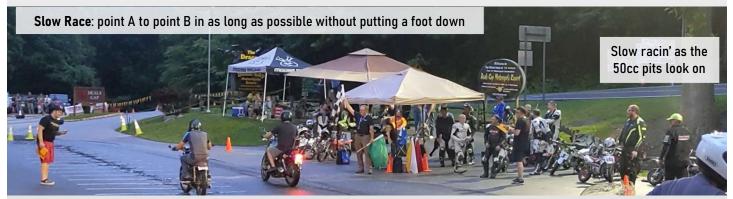

Saturday night was an interesting change of pace for the Reliability Rally. Deals Gap Motorcycle Resort hosted 50cc pit bike racing, which proved to be hilarious entertainment. **Fiddies4Life** is 40mph wheel to wheel racing on the grounds of the motel. This is totally worth seeing on your own time if you are ever in the area. The RR Slow Race was held between pit bike racing heats and MC'd by a hilarious DJ. Scott easily took top honors on his 3 wheeled Italian contraption. He was able to park, and enjoy an ice cold beverage while the rest of us sweated under the pressure of the audience.