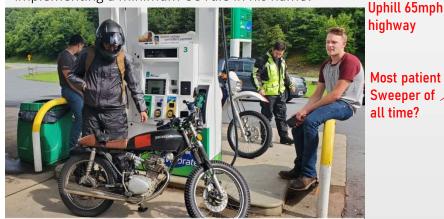

#### Edgar and Justin "fix" the CB125

Day-1 was a simple route. Breakfast in Robbinsville, followed by an out-n-back on the famed Cherohala Skyway, a trip down the Dragon for the Acceleration Test at Lake Chilhowee, capped with a trip back over Deal's Gap for an early finish to the day. It sounds easy, right? It was not. James's CB750F stopped charging and required a rescue by the chase truck. Another group suffered, "navigational issues" and added around 40 miles and another Dragon trip to their day.

It was a feeling of triumph as almost\* every bike pulled into the final gas stop for the Fuel Economy challenge. The crowd erupted in applause and awe when Edgar rolled in 20 minutes late on his 125cc machine. We were all extremely impressed with Edgar's physical and mental fortitude, however – the RR team will be implementing a minimum CC rule in his name!