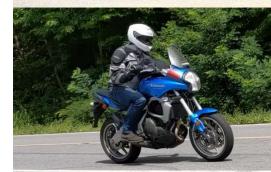

Dan on the big Guzzi with a group in tow

Chris and Ian slay the Dragon as father and son. Ian put on an impressive showing on his custom hardtail Honda.

Scott's Versys moved out way better than the phone app time would indicate.