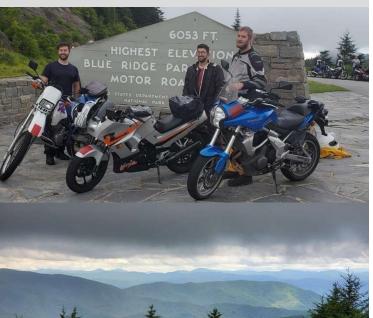

Jim and Tina smile before the next leg

Trash as far as the eye can see as we prep for day-2

The train of scrap proceeded onward and upward, laying claim to NC-281 and NC-215 before our stop at Richland Balsam overlook – the highest point on the Blue Ridge Parkway. Somehow Edgar, his 125cc's and single digit horsepower made it to the top! Cloud base views rewarded all until sprinkles scared us away.

Edgar chuffing in after a long climb to 6053'.

All four ride groups then proceeded to Cherokee, NC - through the tunnels and twists of the BRP. The train of disdain stretched out for miles as everyone set a pace to their own comfort level, with the goal of finishing in once piece. Last stop, gassing up for the Fuel Economy challenge!