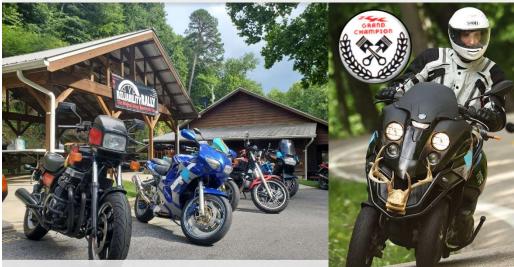

The Nighthawk S and SV650 stand guard at the RR home base

I still find it hard to fathom that Lou and I convinced 40 souls to show up in the mountains of North Carolina for a long weekend. Not to mention, with \$1000 bikes in tow... Thank you to all the regulars, repeats, and many, many new faces that trusted us to provide a fun weekend. How many can we get next time? 50? 80? It is fun to think about! I am sure that this talk scares our fathers, Jeff Turicik and Pat Gorey, who were immensely valuable supporting us the entire long weekend.

Our ( sponsors:

Butler

The most empowering part of the entire weekend is that moment when all 40 machines were up and running at the starting line, bright foggy and early at 7:45AM Saturday. I just love that smell of overly rich mixtures and burning oil. Some machines roared to life, others coughed and sputtered with the encouragement of starting fluid... however they all made it out the door and to our first stop in Robbinsville. The sight and sound of all the scrap running in unison is what brings me back!