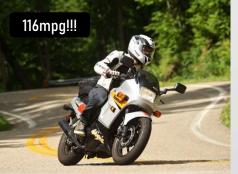

We look on with curiosity to see how thirsty the little 125 actually was.

**Oil Companies** hate him! We all want to know what tricks Alex employed to pull off 116mpg on his clean little Ninja 250!

part of the ride was the last 10 miles. Thank you Brendan for the shots!