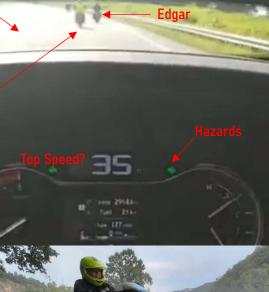

It was a feeling of triumph as almost\* every bike pulled into the final gas stop for the Fuel Economy challenge. The crowd erupted in applause and awe when Edgar rolled in 20 minutes late on his 125cc machine. We were all extremely impressed with Edgar's physical and mental fortitude, however – the RR team will be implementing a minimum CC rule in his name!