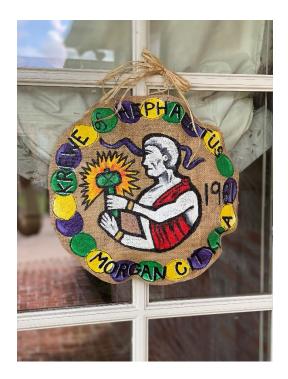

The first fundraiser is a custom Krewe of Hephaestus Mardi Gras Wreath made of Burlap—it is custom painted with our Hephaestus Crest!! We are very excited to have our Hephaestus Pride be noted throughout our community with this "One of a Kind" decoration. Please see the attached form which can be filled out and returned via mail or email. Payments may be accepted via check or Venmo as noted on the form. Cost per custom Wreath is \$45.00.

## HEPHAESTUS CUSTOM WREATH--