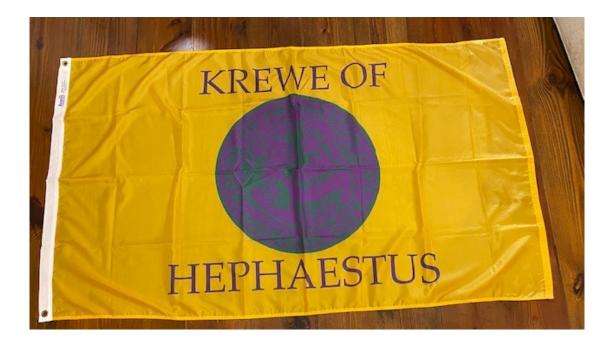

Also, our traditional K of H Flag is being sold as well while supplies last. It is a wonderful gift for any current member or past court member as well. Cost per K of H Flag is \$30.00.

We will also have a Superbowl pool and squares will be sold at \$100 each starting in November, so please let us know if you would like to participate in that as well.

## HEPHAESTUS CUSTOM FLAG—