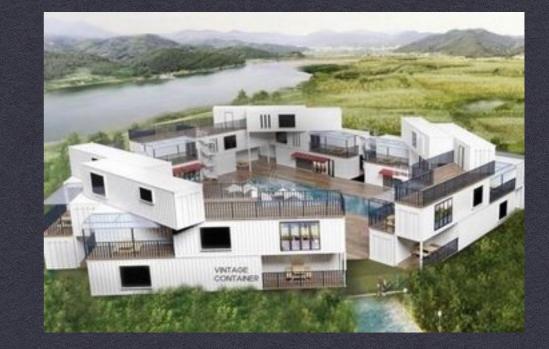

Shipping containers are very versatile and can be used for a wide range of applications.



#### ECO-FRIENDLY

A 40ft shipping container weights over 3,500KG. When up cycling shipping containers, several tons of steel are saved. Also due to minimum foundation requirements, the carbon footprints are greatly reduced.

# CONTAINER CONVERSION STEP BY STEP



Cutting Doors and windows LGS Framing & Partition

Raw Container

1st Phase Electrical and Plumbing Rock Wool Installation

#### 04

Gypsum/Cement Board Installation Painting & Floor Vinyl Coating 2nd Phase Electrical and Plumbing 05 Doors & Windows Installation Furnishing Ready to Occupy











## APPLICATIONS



### town squares & shopping

### **Mobile Restaurants & Bars**





### **Office Buildings**



## **Residential homes**







### **Multi Unit Properties**

# **ENDLESS OPPORTUNITIES**



#### STUDIO - 1 BEDROOM OPTIONS AFFORDABLE LIVING



#### 2 BEDROOM - 4 BEDROOM OPTION LUXURY LIVING



**2 BEDROOM - 4 BEDROOM OPTION** LUXURY LIVING



#### LABOR CAMPS & STAFF ACCOMMODATIONS AFFORDABLE ACCOMMODATION



## **MODERN OFFICE SPACE**

**AFFORDABLE OFFICES** 



FROM DESIGN TO COMPLETION ENDLESS POSSIBILITIES

## **ENDLESS POSSIBILITIES**



### WWW.LIBERTYPROJEX.COM