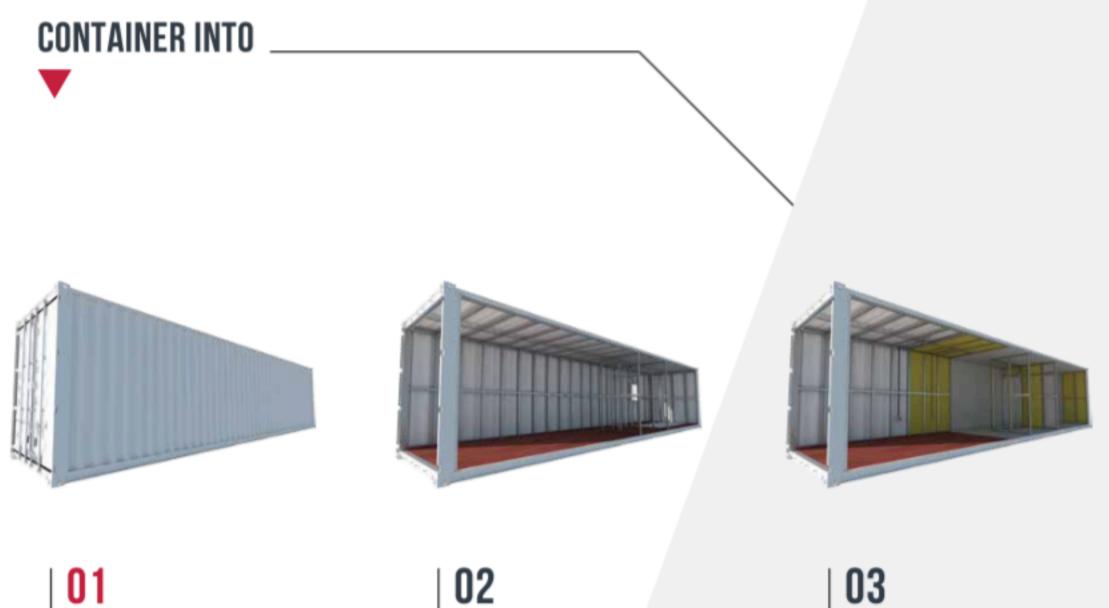

# CONTAINER CONVERSION STEP BY STEP

Cutting Doors and windows LGS Framing & Partition

Raw Container

1st Phase Electrical and Plumbing Rock Wool Installation

#### 04

Gypsum/Cement Board Installation Painting & Floor Vinyl Coating 2nd Phase Electrical and Plumbing 05 Doors & Windows Installation Furnishing Ready to Occupy