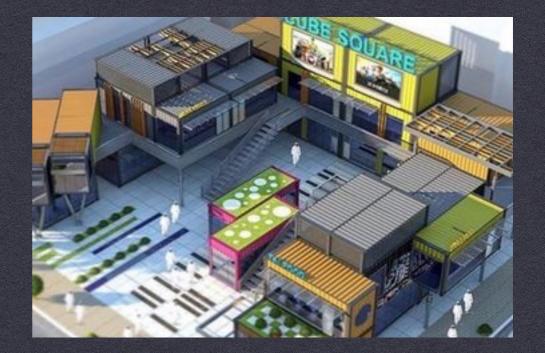

building possible in an economical way.



#### VERSATILE

Shipping containers are very versatile and can be used for a wide range of applications.



#### ECO-FRIENDLY

A 40ft shipping container weights over 3,500KG. When up cycling shipping containers, several tons of steel are saved. Also due to minimum foundation requirements, the carbon footprints are greatly reduced.

# CONTAINER CONVERSION STEP BY STEP



Cutting Doors and windows LGS Framing & Partition

Raw Container

1st Phase Electrical and Plumbing Rock Wool Installation

#### 04

Gypsum/Cement Board Installation Painting & Floor Vinyl Coating 2nd Phase Electrical and Plumbing 05 Doors & Windows Installation Furnishing Ready to Occupy











## APPLICATIONS



### town squares & shopping

### **Mobile Restaurants & Bars**





### **Office Buildings**



## **Residential homes**







### **Multi Unit Properties**

# **ENDLESS OPPORTUNITIES**



#### STUDIO - 1 BEDROOM OPTIONS AFFORDABLE LIVING



#### 2 BEDROOM - 4 BEDROOM OPTION LUXURY LIVING



**2 BEDROOM - 4 BEDROOM OPTION** LUXURY LIVING



#### LABOR CAMPS & STAFF ACCOMMODATIONS AFFORDABLE ACCOMMODATION



## **MODERN OFFICE SPACE**

**AFFORDABLE OFFICES** 



FROM DESIGN TO COMPLETION ENDLESS POSSIBILITIES

## **ENDLESS POSSIBILITIES**



### WWW.LIBERTYPROJEX.COM