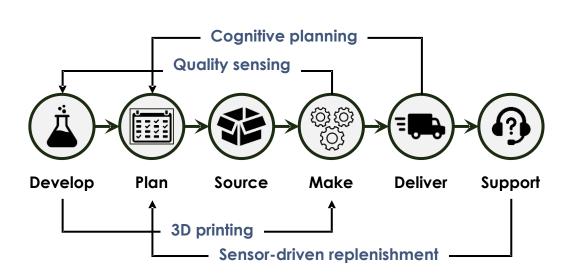

# IoT Connected Logistic Platform (ICLP) Overview

We digitally run factories

8

connect them across the entire supply chain

## Problems Supremes Addresses to Connect the Supply Chain

#1 bottleneck for Industry 4.0 is the lack of real-time data