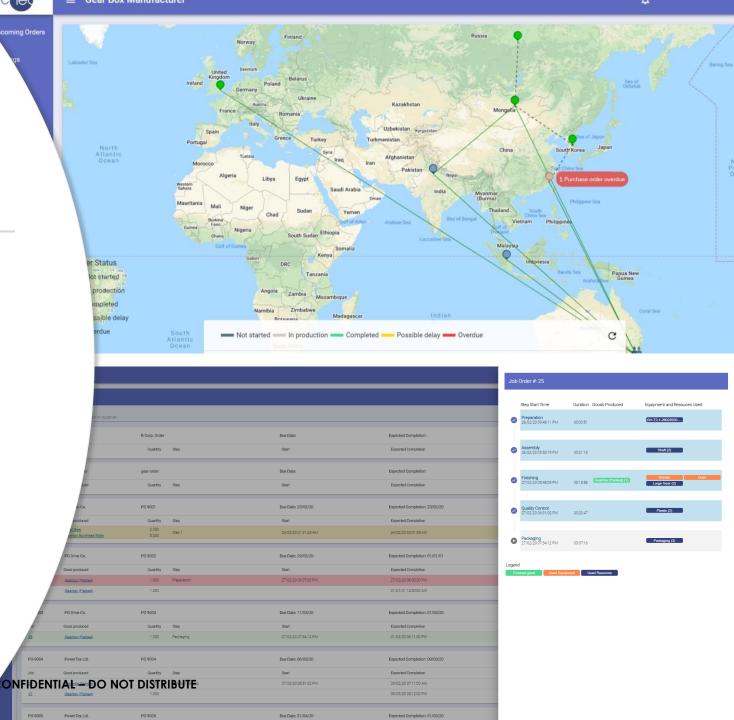

## Lack of Digitalization – Tackled for by Supremesoft's ICLP

Our digital operations platform provides greater control through the power of real-time data

#### Receive Real-time **Updates**

View live production status, history and see details of the production process as they are carried out

Visible

Be empowered with full visibility of real-time data from all supplier tiers to elevate your sourcing capabilities

**Audits** 

Access audit reports and certifications from parts used in your manufacturing supply chain with a click

Traceable

Trace down the supply chain with a digital thread connecting supplier and sub-supplier, from raw material sourcing to the hands of the customer