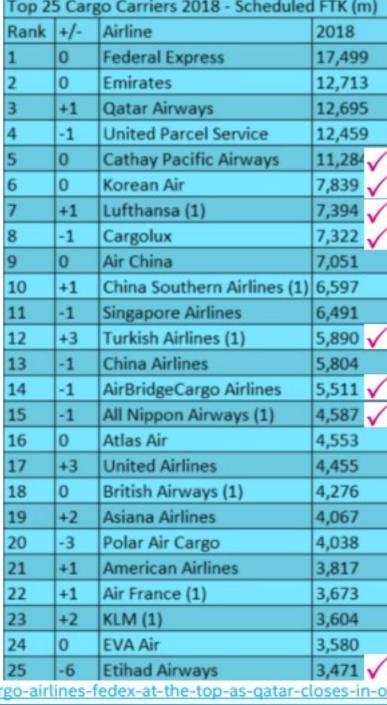

# ICLP - AIRLINE APPROVALS

More to come...

https://www.aircargonews.net/airlines/top-25-cargo-airlines-fedex-at-the-top-as-gatar-closes-in-o