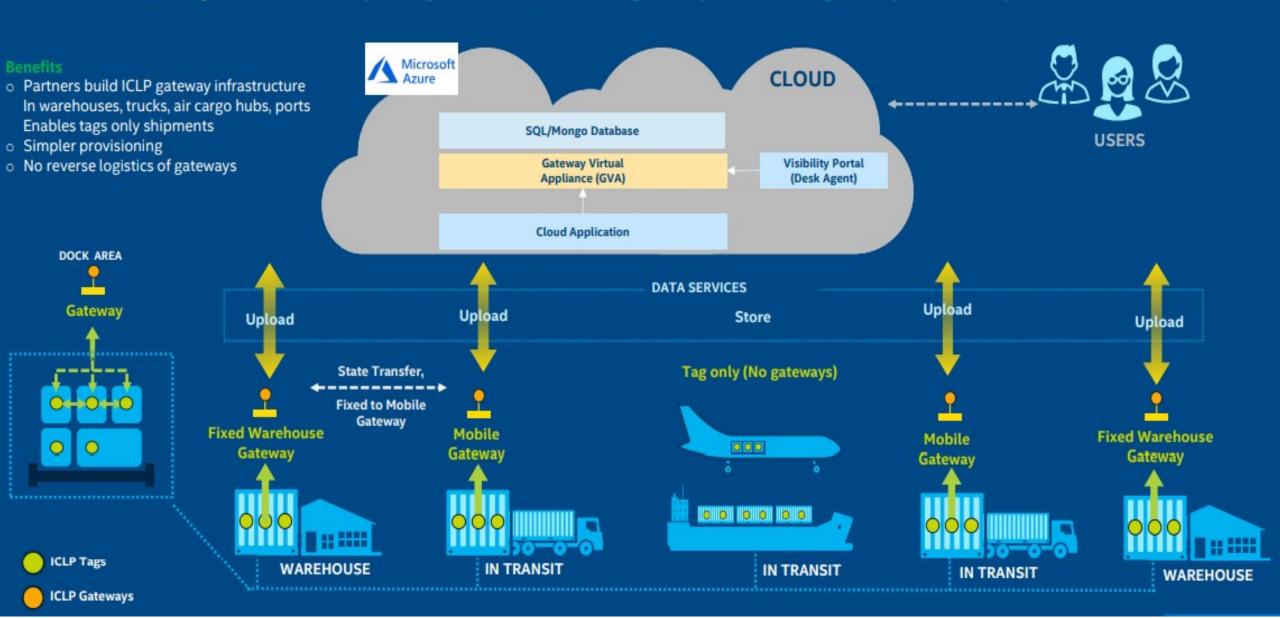

# ICLP - GATEWAY INFRASTRUCTURE (CUSTODY TRANSFER)

Custody Transfer: Ability of tags to move from one gateway to another gateway seamlessly