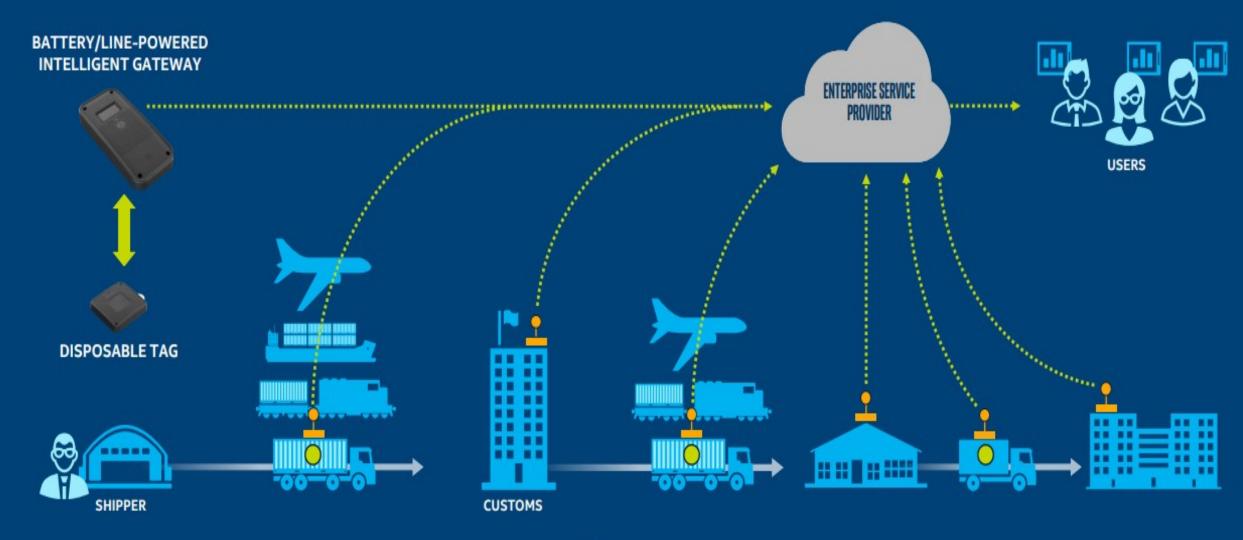

# SCALABLE, SECURE, COST-EFFECTIVE, INTELLIGENT

**TAGS** AT ANY SHIPMENT GRANULARITY

GATEWAYS GO WITH THE SHIPMENT

# ICLP - GATEWAY INFRASTRUCTURE (CUSTODY TRANSFER)

Custody Transfer: Ability of tags to move from one gateway to another gateway seamlessly