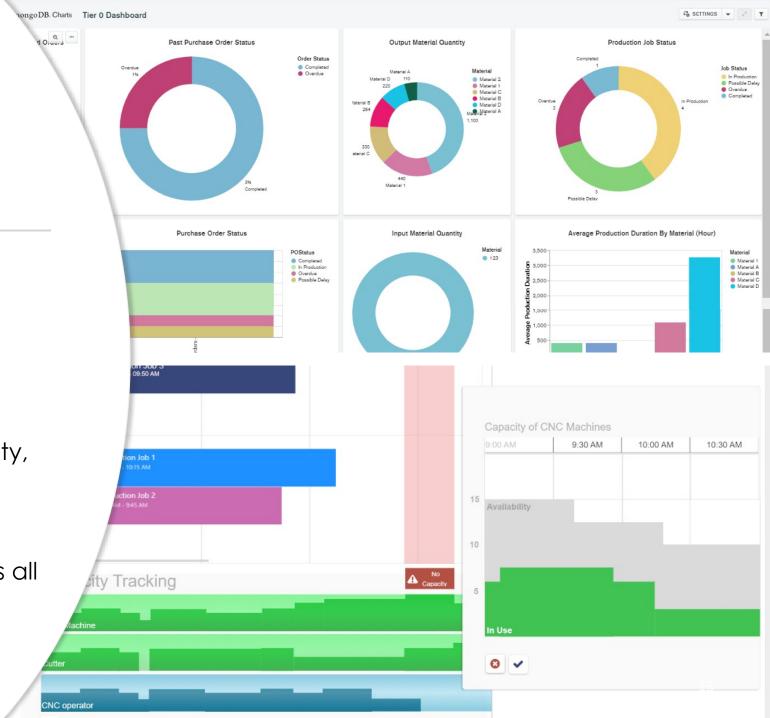

## Complex & Costly Supply Chains – Tackled by Supremesoft 's ICLP

ICLP leverages real-time supply chain data to provide full visibility and optimization

## **Empower Multi-level Supply Chain Scalability**

Given its decentralized nature, IMEP & ICLP enables cross platform integration

Third-party ERP

Next-gen MES for full control, visibility across supplier factories

Light weight FREE MES to track sub-supplier production operations

Unprecedented data availability from quality control information to official audit records and certifications all within a digital platform

Full end-to-end manufacturing supply chain transparency across all tiers of suppliers and raw materials providers

MES level data from each supplier provided in real time across a secure and encrypted multi-level blockchain platform