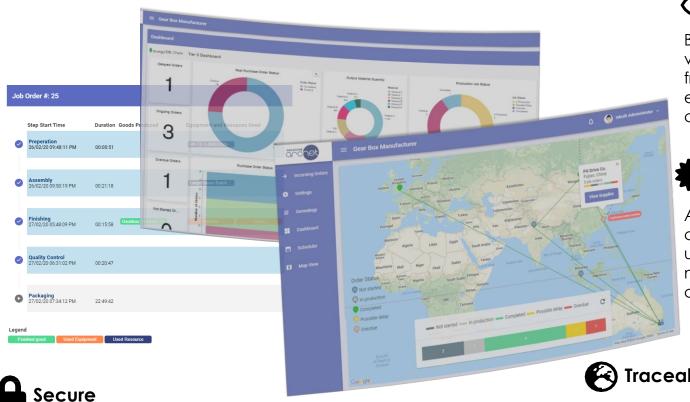

## Lack of Digitalization – Tackled for by Supremesoft's ICLP

Our digital operations platform provides greater control through the power of real-time data

## Complex & Costly Supply Chains – Tackled by Supremesoft 's ICLP

ICLP leverages real-time supply chain data to provide full visibility and optimization

## Supply Chain Complexity - Tackled by Supremesoft's ICLP

Leverage blockchain technology, arc.net uses a distributed node network to transmit critical re-

al-time manufacturing data

#### Receive Real-time **Updates**

View live production status, history and see details of the production process as they are carried out

Visible

Be empowered with full visibility of real-time data from all supplier tiers to elevate your sourcing capabilities

**Audits** 

Access audit reports and certifications from parts used in your manufacturing supply chain with a click

Traceable

Trace down the supply chain with a digital thread connecting supplier and sub-supplier, from raw material sourcing to the hands of the customer