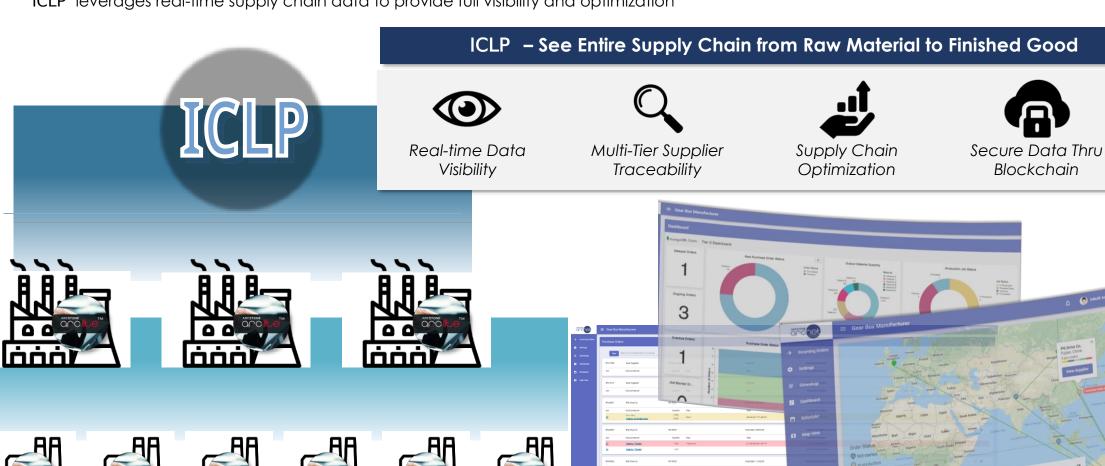

## Complex & Costly Supply Chains – Tackled by Supremesoft 's ICLP

ICLP leverages real-time supply chain data to provide full visibility and optimization

## Supply Chain Complexity - Tackled by Supremesoft's ICLP

Leverage blockchain technology, arc.net uses a distributed node network to transmit critical re-

al-time manufacturing data