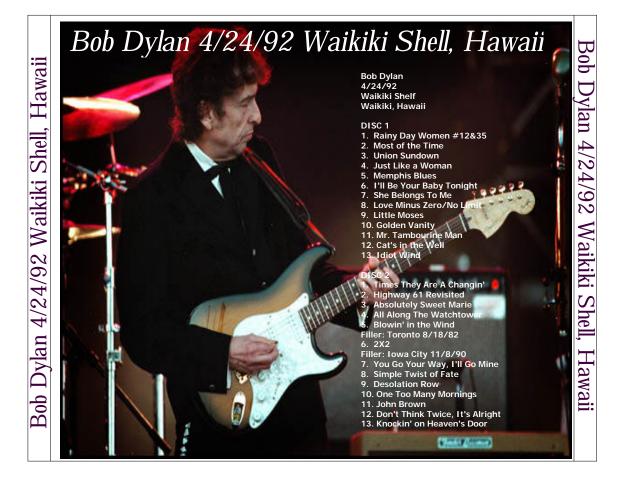

Bob Dylan 4/24/92 Waikiki Shelf Waikiki, Hawaii

## DISC 1

- 1. Rainy Day Women #12&35
- 2. Most of the Time
- 3. Union Sundown
- 4. Just Like a Woman
- 5. Memphis Blues
- 6. I'll Be Your Baby Tonight
- 7. She Belongs To Me
- 8. Love Minus Zero/No Limit
- 9. Little Moses
- 10. Golden Vanity
- 11. Mr. Tambourine Man
- 12. Cat's in the Well
- 13. Idiot Wind

## DISC 2

- 1. Times They Are A Changin'
- 2. Highway 61 Revisited
- 3. Absolutely Sweet Marie
- 4. All Along The Watchtower
- 5. Blowin' in the Wind

Filler: Toronto 8/18/82

6. 2X2

Filler: Iowa City 11/8/90

- 7. You Go Your Way, I'll Go Mine
- 8. Simple Twist of Fate
- 9. Desolation Row
- 10. One Too Many Mornings
- 11. John Brown
- 12. Don't Think Twice, It's Alright
- 13. Knockin' on Heaven's Door