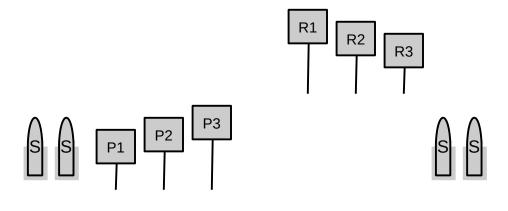

#### 10 RIFLE 10 PISTOL 4+ SHOTGUN

START: At any position, at the ready.

Rifle loaded w/10 rds staged at any position.

Shotgun staged at any position.

Pistols loaded w/5 each and holstered.

LINE: "."

AT THE BEEP: (Guns may be shot in ANY order.)

At "A" With Pistols: Starting on either end, engage pistol targets P1,P3, P1,P2,P3. Repeat for second 5 rounds.

At "B" With Rifle: Engage rifle targets same instructions as pistols.

At "A and B" With Shotgun: Engage two SG targets from each position.

At "A" With Pistols: Alternate between P1 and P3 for 5 rounds THEN place 5 rounds on P2.

At "B" With Rifle: Engage rifle targets same instructions as pistols.

At "A and B" With Shotgun: Engage two SG targets from each position.

#### 10 RIFLE 10 PISTOL 2+ SHOTGUN

START: At any position, hands on hat.

Rifle loaded w/10 rds staged at any position.

Shotgun staged at any position.

Pistols loaded w/5 each and holstered.

LINE: "."

AT THE BEEP: (Guns may be shot in ANY order.)

At "A" With Pistols: Triple tap each pistol target placing 10<sup>th</sup> round on any pistol target.

At "B" With Rifle: Engage rifle targets same instructions as pistols.

At "A or B" With Shotgun: Engage any TWO SG targets.