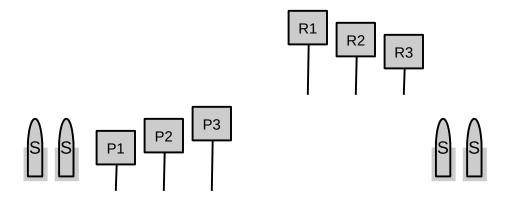

#### 10 RIFLE 10 PISTOL 4+ SHOTGUN

START: At any position, at the ready.

Rifle loaded w/10 rds staged at any position.

Shotgun staged at any position.

Pistols loaded w/5 each and holstered.

LINE: "."

AT THE BEEP: (Guns may be shot in ANY order.)

At "A" With Pistols: Starting on either end, engage pistol targets P1,P3, P1,P2,P3. Repeat for second 5 rounds.

At "B" With Rifle: Engage rifle targets same instructions as pistols.

At "A and B" With Shotgun: Engage two SG targets from each position.

At "A" With Pistols: Alternate between P1 and P3 for 5 rounds THEN place 5 rounds on P2.

At "B" With Rifle: Engage rifle targets same instructions as pistols.

At "A and B" With Shotgun: Engage two SG targets from each position.

#### 10 RIFLE 10 PISTOL 2+ SHOTGUN

START: At any position, hands on hat.

Rifle loaded w/10 rds staged at any position.

Shotgun staged at any position.

Pistols loaded w/5 each and holstered.

LINE: "."

AT THE BEEP: (Guns may be shot in ANY order.)

At "A" With Pistols: Triple tap each pistol target placing 10<sup>th</sup> round on any pistol target.

At "B" With Rifle: Engage rifle targets same instructions as pistols.

At "A or B" With Shotgun: Engage any TWO SG targets.