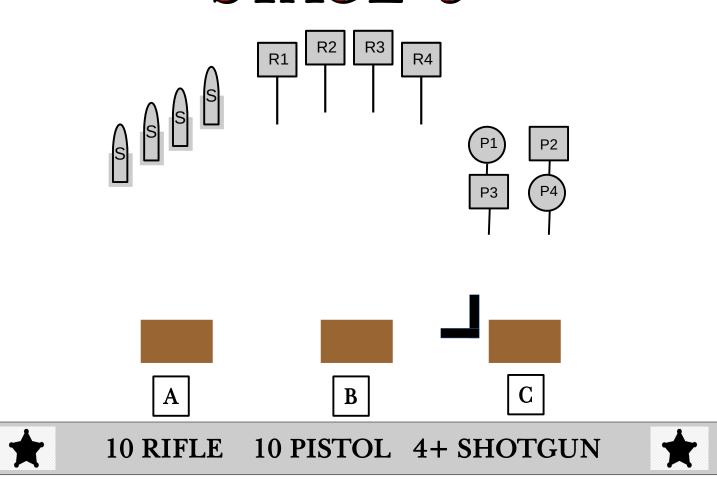

START: At any position, first firearm of choice in hands. Rifle loaded w/10 rds staged at any position. Shotgun open and empty staged at any position. Pistols loaded w/5 each and holstered.

LINE: "."

AT THE BEEP: (Guns may be shot in ANY order.)

At "A" With Shotgun: Engage the four SG targets.

At "B" With Rifle: Alternate Between R1 and R4 for 5 rounds, Repeat for R2 and R3. May start with either pair.

At "C" With Pistols: Engage pistol targets same instructions as rifle.