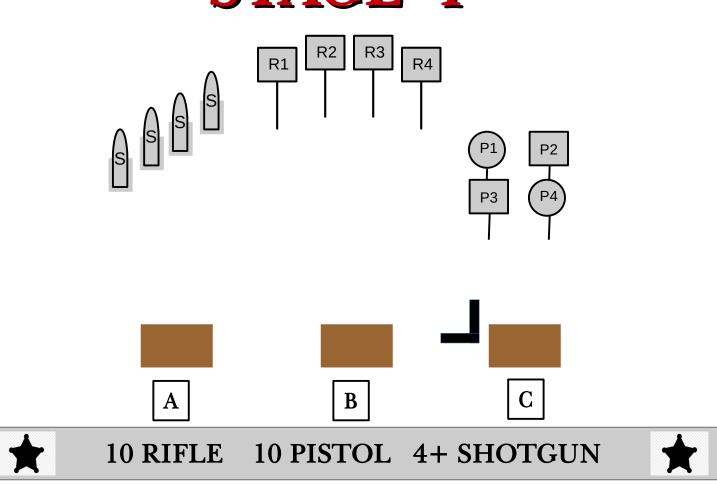

START: At any position, at the ready. Rifle loaded w/10 rds staged at any position. Shotgun open and empty staged at any position. Pistols loaded w/5 each and holstered.

LINE: "."

AT THE BEEP: (Guns may be shot in ANY order.)

At "A" With Shotgun: Engage the four SG targets.

At "B" With Rifle: Engage the rifle targets R1,R2,R3,R4,R1,R2,R3,R4,R1,R2.

At "C" With Pistols: Engage pistol targets same instructions as rifle.

START: At any position, hands anywhere. (touching firearm ok) Rifle loaded w/10 rds staged at any position. Shotgun open and empty staged at any position. Pistols loaded w/5 each and holstered.