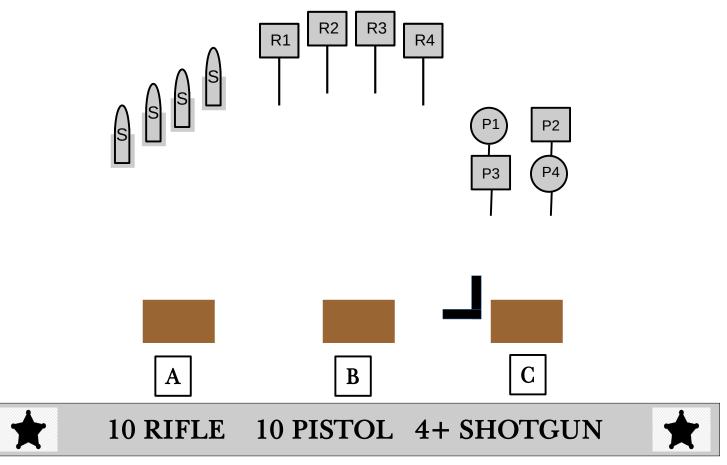

LINE: "."

AT THE BEEP: (Guns may be shot in ANY order.)

At "A" With Shotgun: Engage the four SG targets Right to Left

At "B" With Rifle: Engage the targets R4,R4,R4,R4,R3,R3,R3,R3,R2,R1.

At "C" With Pistols: Engage pistol targets same instructions as rifle.