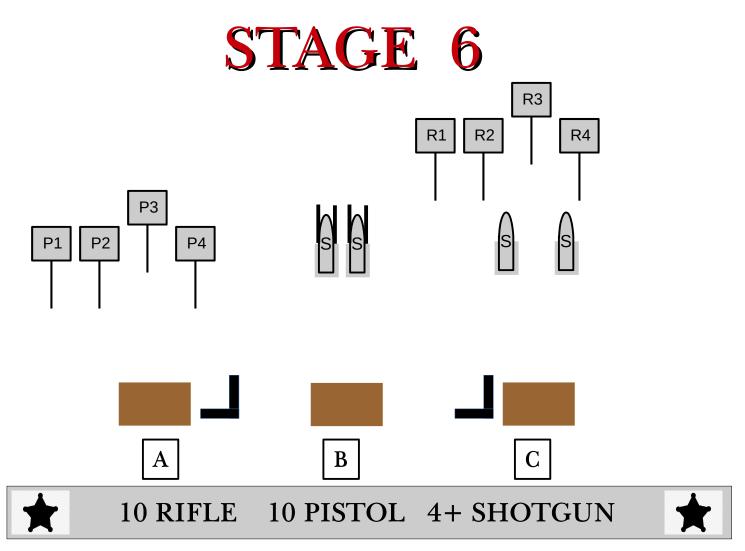

LINE: ".What?"

AT THE BEEP:

At "A" With Rifle: Engage Rifle targets targets in a 2-3-5 sweep starting on either end. Make rifle safe and move to C.

At "C" With Pistols: Engage Pistol targets same instructions as rifle. Move to B.

At "B" With Shotgun: Engage the four SG targets.

START: At any position, at the ready. Rifle loaded w/10 rds staged at position A. Shotgun open and empty staged at any position. Pistols loaded w/5 each and holstered.