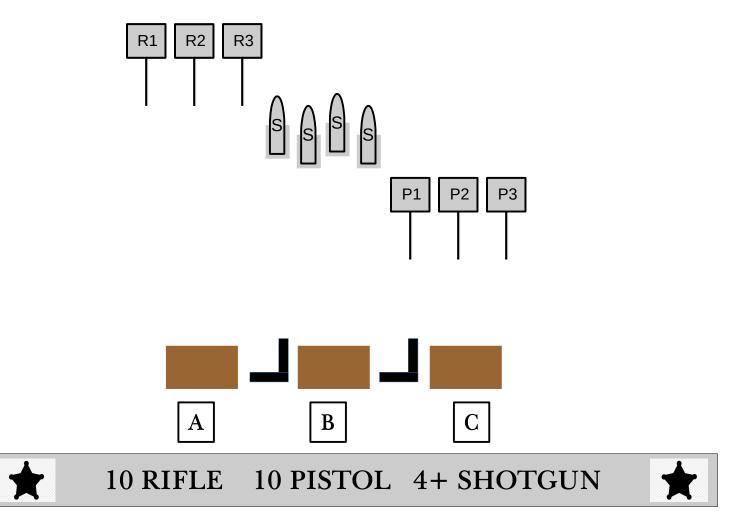

START: At position B, shotgun open and empty held in hands. Rifle loaded w/10 rds staged at position A. Pistols loaded w/5 each and holstered.

## LINE: "Who?"

AT THE BEEP: (Shooter may shoot rifle or pistols after shotgun.)

At "B" With Shotgun: Engage the four SG targets.

At "A" With Rifle: Engage Rifle targets targets in a 3-4-3 sweep starting on either end.

At "C" With Pistols: Engage Pistol targets same instructions as rifle.

START: At position A, hands on hat or top of head. Rifle loaded w/10 rds held in hands. Shotgun open and empty staged at any position. Pistols loaded w/5 each and holstered.