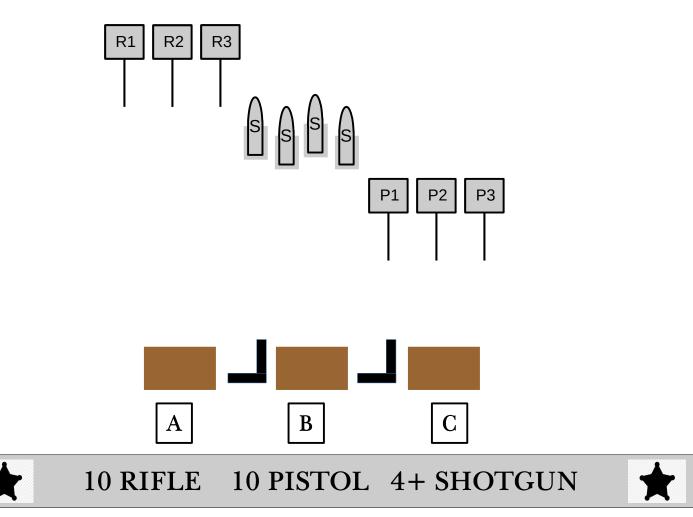

At "B" With Shotgun: Engage the four SG targets.

START: At any position, at the ready. Rifle loaded w/10 rds staged at position A. Shotgun open and empty staged at any position. Pistols loaded w/5 each and holstered.

LINE: "Where?"

AT THE BEEP: (Guns may be shot in ANY order)

At "A" With Rifle: Engage Rifle targets targets in a double tap nevada sweep starting on either end.

At "B" With Shotgun: Engage the four SG targets.

At "C" With Pistols: Engage Pistol targets same instructions as rifle.

START: At position A or C, hands flat on table. Pistols loaded w/5 each and holstered. Rifle loaded w/10 rds staged at position C. Shotgun staged at any position.