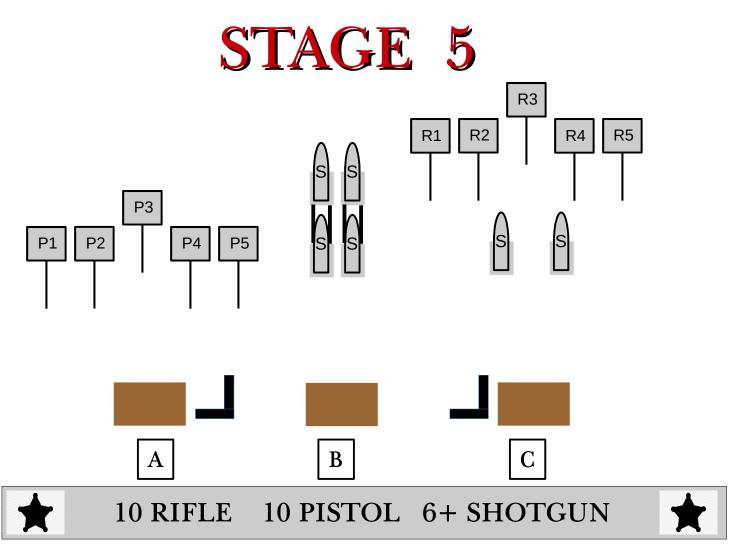

START: At position B, shotgun open and empty held in hands. Rifle loaded w/10 rds staged at position A. Pistols loaded w/5 each and holstered.

## LINE: "Who?"

AT THE BEEP: (Shooter may shoot rifle or pistols after shotgun.)

At "B" With Shotgun: Engage the four SG targets.

At "A" With Rifle: Engage Rifle targets targets in a 3-4-3 sweep starting on either end.

At "C" With Pistols: Engage Pistol targets same instructions as rifle.

START: At position A, hands on hat or top of head. Rifle loaded w/10 rds held in hands. Shotgun open and empty staged at any position. Pistols loaded w/5 each and holstered.