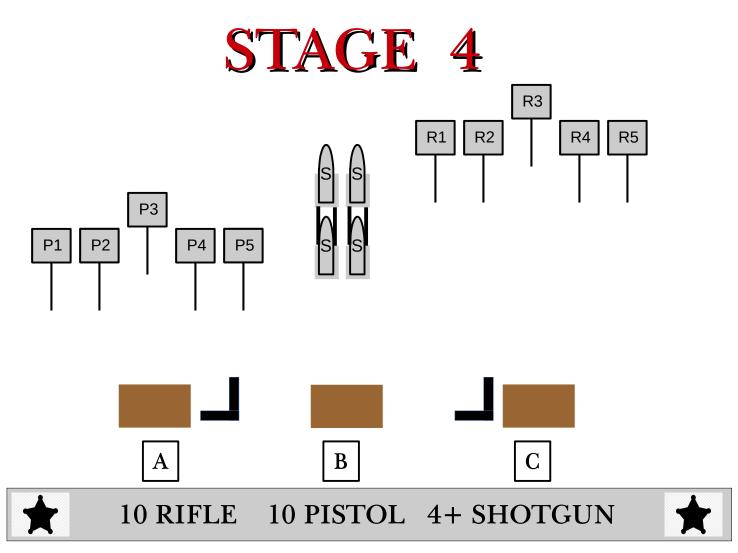

At "C" With Pistols: Engage Pistol targets same instructions as rifle.

START: At position A or C, hands flat on table. Pistols loaded w/5 each and holstered. Rifle loaded w/10 rds staged at position C. Shotgun staged at any position.

LINE: "When?"

AT THE BEEP:

At "A" With Pistols: Place one round on P3 then sweep the front targets either direction. Repeat.

At "B" With Shotgun: Engage the four SG targets..

At "C" With Rifle: Engage the rifle targets same instructions as pistols.

START: Any position, firearm of choice in hands. Pistols loaded w/5 each and holstered. Rifle loaded w/10 rds staged at position C. Shotgun staged at any position.

LINE: "Why?"

AT THE BEEP: (Guns may be shot in ANY order)

At "A" With Pistols: Engage the pistol targets 10 rounds on 5 targets, each target must be engaged at least once.

At "B and C" With Shotgun: Engage the four SG targets at B and the two SG targets at C.

At "C" With Rifle: Engage the rifle targets same instructions as pistols.

START: A or C, hands touching the prop.Pistols loaded w/5 each and holstered.Rifle loaded w/10 rds staged at position C.Shotgun staged at any position.

LINE: "How?"

AT THE BEEP:

At "A" With Pistols: Engage the pistol targets: 1,2,3,4,3, 3,3,2,2,1.

At "B and C" With Shotgun: Engage the four SG targets at B and the two SG targets at C.

At "C" With Rifle: Engage the rifle targets same instructions as pistols.