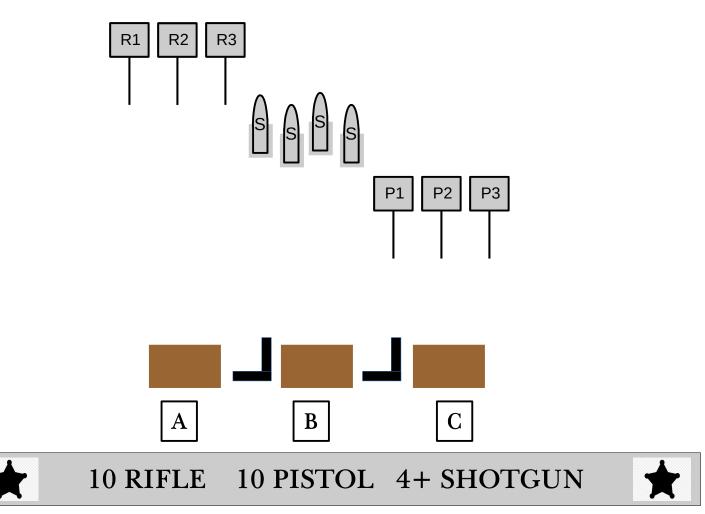

At "C" With Pistols: Engage Pistol targets same instructions as rifle.

START: At position A, hands on hat or top of head. Rifle loaded w/10 rds held in hands. Shotgun open and empty staged at any position. Pistols loaded w/5 each and holstered.

LINE: ".What?"

AT THE BEEP:

At "A" With Rifle: Engage Rifle targets targets in a 2-3-5 sweep starting on either end. Make rifle safe and move to C.

At "C" With Pistols: Engage Pistol targets same instructions as rifle. Move to B.

At "B" With Shotgun: Engage the four SG targets.

START: At any position, at the ready. Rifle loaded w/10 rds staged at position A. Shotgun open and empty staged at any position. Pistols loaded w/5 each and holstered.