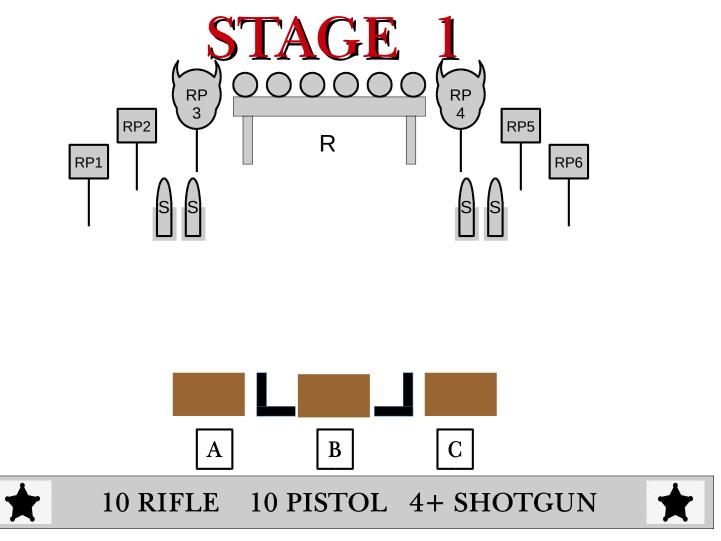

START: Any position, hands at sides. Shotgun staged on any table. Rifle staged on table at B. Pistols holstered.

LINE: "Get 'em from both sides."

AT THE BEEP: (Guns may be shot in ANY order.)

At "A and C" With Shotgun: Engage 2 knock downs from each position.

At "B" With Rifle: Engage plate rack until down, placing remaining rounds on RP3 or RP4.

At "A or C" With Pistols: Place at least 3 shots on each of the 3 RP targets.

START: Any position, hands at sides.Shotgun staged on any table.Rifle staged on table at B.Pistols holstered.