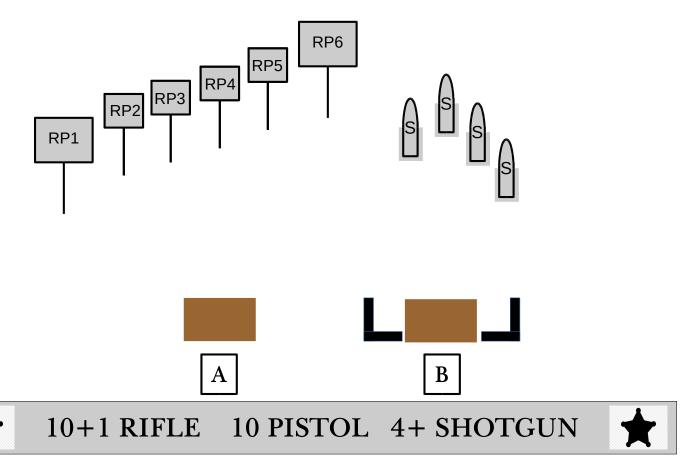

START: Any position, hands at sides. Shotgun staged on any table. Rifle staged on table at B. Pistols holstered.

LINE: "Get 'em from both sides."

AT THE BEEP: (Guns may be shot in ANY order.)

At "A and C" With Shotgun: Engage 2 knock downs from each position.

At "B" With Rifle: Engage plate rack until down, placing remaining rounds on RP3 or RP4.

At "A or C" With Pistols: Place at least 3 shots on each of the 3 RP targets.

START: Any position, hands at sides.Shotgun staged on any table.Rifle staged on table at B.Pistols holstered.

## LINE: " I have a gun for each of them. "

AT THE BEEP: (Guns may be shot in ANY order.)

At "A and C" With Pistols: From each position engage the 3 RP targets with a 5 round nevada sweep.

At "B" With Rifle: Starting on RP1 or RP6 sweep all targets including plate rack for 10 rounds. (The 4 plates are no-miss 1 second BONUS each. Solid targets are a miss.)

At "B" With Shotgun: Engage the 4 knock downs.

START: At B, firearm of choice in hands. Shotgun staged on table at B. Rifle staged on table at B. Pistols holstered.

## LINE: "Just stand there and hold 'em off."

AT THE BEEP: (Guns may be shot in ANY order.)

At "B" With Pistols: 2-2-1 sweep the left RP targets starting on RP1 AND 2-2-1 sweep the right RP targets starting on RP6.

At "B" With Rifle: Engage plate rack until down, placing remaining rounds on RP3 or RP4.

At "B" With Shotgun: Engage the 4 knock downs.

START: At A or B, firearm of choice in hands. Shotgun staged on table at A or B. Rifle staged on table at A. Pistols holstered.

LINE: "We're running out of ammo."

AT THE BEEP: (Guns may be shot in ANY order.)

At "A" With Pistols: Reverse IRS (progressive) sweep RP1-RP4. (4 on RP1, 3 on RP2, 2 on RP3, 1 on RP4)

At "A" With Rifle: Reverse IRS (progressive) sweep RP6-RP3. (4 on RP6, 3 on RP5, 2 on RP4, 1 on RP3)

At "B" With Shotgun: Engage the 4 knock-down targets.

START: At A or B, firearm of choice in hands. Shotgun staged on table at A or B. Rifle staged on table at A. Pistols holstered.

LINE: "Just keep it simple."

AT THE BEEP: (Guns may be shot in ANY order.)

At "A" With Pistols and Rifle: Place at least 3 rounds on each RP target.

At "B" With Shotgun: Engage the 4 knock-down targets.

START: At A or B, firearm of choice in hands. Shotgun staged on table at A or B. Rifle staged on table at A. Pistols holstered.

## LINE: " I never learned my numbers. "

AT THE BEEP: (Guns may be shot in ANY order.)

At "A" With Pistols and Rifle: With any combination of pistols and rifle place one round on RP1, 2 on RP2, 3 on RP3, 4 on RP4, 5 on RP5 and 6 on RP6. Rifle reload may be at any time after the beep.

At "B" With Shotgun: Engage the 4 knock-down targets.