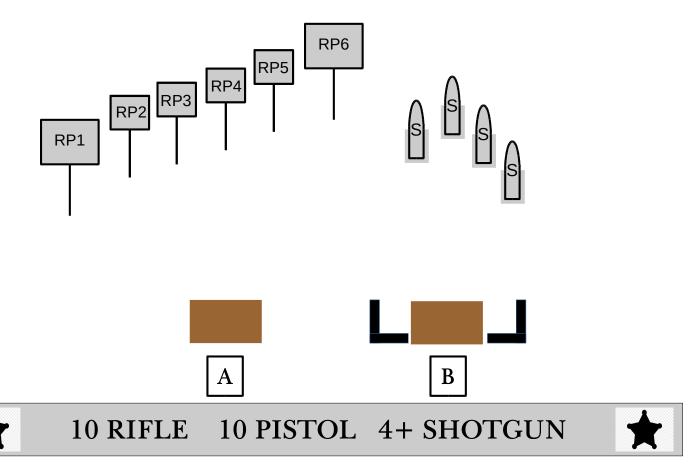

START: Any position, hands at sides. Shotgun staged on any table. Rifle staged on table at B. Pistols holstered.

LINE: "Get 'em from both sides."

AT THE BEEP: (Guns may be shot in ANY order.)

At "A and C" With Shotgun: Engage 2 knock downs from each position.

At "B" With Rifle: Engage plate rack until down, placing remaining rounds on RP3 or RP4.

At "A or C" With Pistols: Place at least 3 shots on each of the 3 RP targets.

START: Any position, hands at sides.Shotgun staged on any table.Rifle staged on table at B.Pistols holstered.

## LINE: " I have a gun for each of them. "

AT THE BEEP: (Guns may be shot in ANY order.)

At "A and C" With Pistols: From each position engage the 3 RP targets with a 5 round nevada sweep.

At "B" With Rifle: Starting on RP1 or RP6 sweep all targets including plate rack for 10 rounds. (The 4 plates are no-miss 1 second BONUS each. Solid targets are a miss.)

At "B" With Shotgun: Engage the 4 knock downs.

START: At B, firearm of choice in hands. Shotgun staged on table at B. Rifle staged on table at B. Pistols holstered.

## LINE: "Just stand there and hold 'em off."

AT THE BEEP: (Guns may be shot in ANY order.)

At "B" With Pistols: 2-2-1 sweep the left RP targets starting on RP1 AND 2-2-1 sweep the right RP targets starting on RP6.

At "B" With Rifle: Engage plate rack until down, placing remaining rounds on RP3 or RP4.

At "B" With Shotgun: Engage the 4 knock downs.

START: At A or B, firearm of choice in hands. Shotgun staged on table at A or B. Rifle staged on table at A. Pistols holstered.

LINE: "We're running out of ammo."

AT THE BEEP: (Guns may be shot in ANY order.)

At "A" With Pistols: Reverse IRS (progressive) sweep RP1-RP4. (4 on RP1, 3 on RP2, 2 on RP3, 1 on RP4)

At "A" With Rifle: Reverse IRS (progressive) sweep RP6-RP3. (4 on RP6, 3 on RP5, 2 on RP4, 1 on RP3)

At "B" With Shotgun: Engage the 4 knock-down targets.

START: At A or B, firearm of choice in hands. Shotgun staged on table at A or B. Rifle staged on table at A. Pistols holstered.

LINE: "Just keep it simple."

AT THE BEEP: (Guns may be shot in ANY order.)

At "A" With Pistols and Rifle: Place at least 3 rounds on each RP target.

At "B" With Shotgun: Engage the 4 knock-down targets.

START: At A or B, firearm of choice in hands. Shotgun staged on table at A or B. Rifle staged on table at A. Pistols holstered.

## LINE: " I never learned my numbers. "

AT THE BEEP: (Guns may be shot in ANY order.)

At "A" With Pistols and Rifle: With any combination of pistols and rifle place one round on RP1, 2 on RP2, 3 on RP3, 4 on RP4, 5 on RP5 and 6 on RP6. Rifle reload may be at any time after the beep.

At "B" With Shotgun: Engage the 4 knock-down targets.