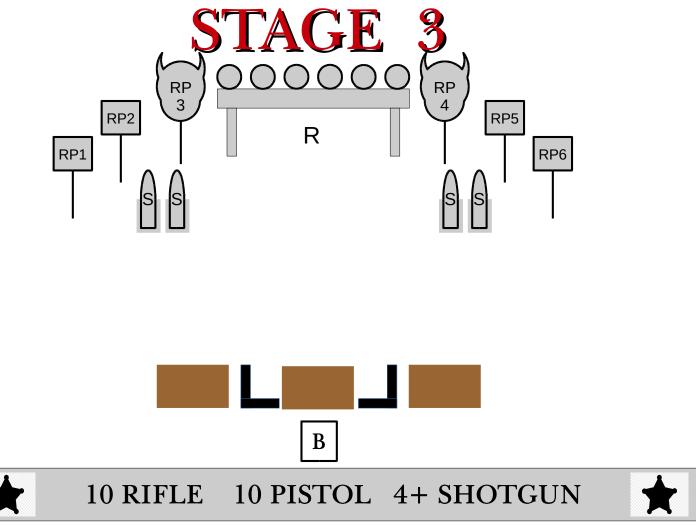

## LINE: "Just stand there and hold 'em off."

AT THE BEEP: (Guns may be shot in ANY order.)

At "B" With Pistols: 2-2-1 sweep the left RP targets starting on RP1 AND 2-2-1 sweep the right RP targets starting on RP6.

At "B" With Rifle: Engage plate rack until down, placing remaining rounds on RP3 or RP4.

At "B" With Shotgun: Engage the 4 knock downs.

START: At A or B, firearm of choice in hands. Shotgun staged on table at A or B. Rifle staged on table at A. Pistols holstered.