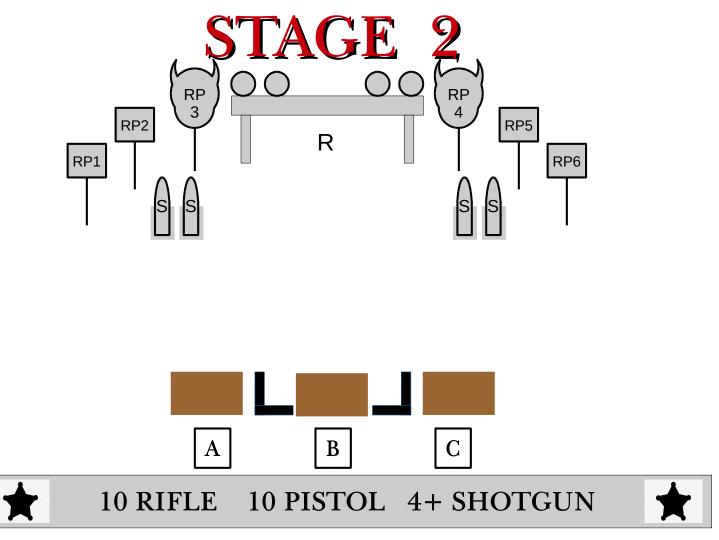

## LINE: " I have a gun for each of them. "

AT THE BEEP: (Guns may be shot in ANY order.)

At "A and C" With Pistols: From each position engage the 3 RP targets with a 5 round nevada sweep.

At "B" With Rifle: Starting on RP1 or RP6 sweep all targets including plate rack for 10 rounds. (The 4 plates are no-miss 1 second BONUS each. Solid targets are a miss.)

At "B" With Shotgun: Engage the 4 knock downs.

START: At B, firearm of choice in hands. Shotgun staged on table at B. Rifle staged on table at B. Pistols holstered.