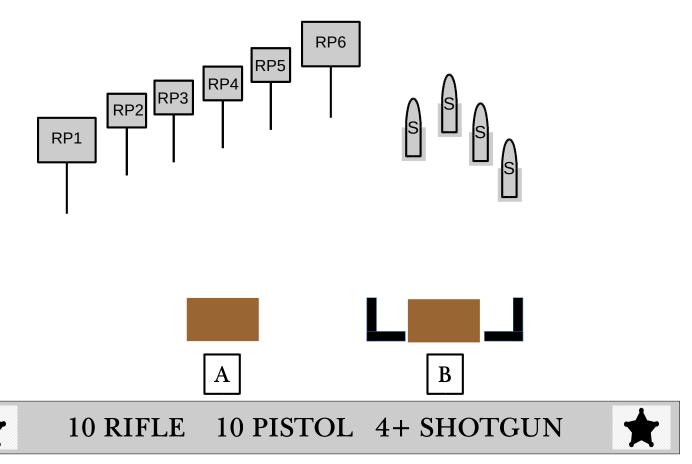

LINE: "We're running out of ammo."

AT THE BEEP: (Guns may be shot in ANY order.)

At "A" With Pistols: Reverse IRS (progressive) sweep RP1-RP4. (4 on RP1, 3 on RP2, 2 on RP3, 1 on RP4)

At "A" With Rifle: Reverse IRS (progressive) sweep RP6-RP3. (4 on RP6, 3 on RP5, 2 on RP4, 1 on RP3)

At "B" With Shotgun: Engage the 4 knock-down targets.

START: At A or B, firearm of choice in hands. Shotgun staged on table at A or B. Rifle staged on table at A. Pistols holstered.

LINE: "Just keep it simple."