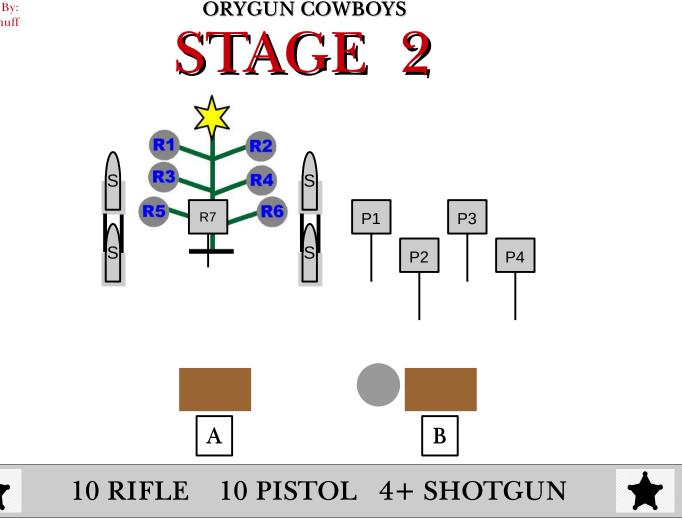

At "A" with shotgun: Engage the 4 knock-downs.

At "B" with pistols: Engage pistol targets P1,P2,P3,P4 P1,P2,P3,P4 P1,P4.

START: Standing at position A or B, hands on firearm of choice. Pistol loaded w/5 each and holstered. Rifle loaded w/10 staged at A. Shotgun staged at A.

#### LINE: "It's the most wonderful time of the year!"

AT THE BEEP: (Guns may be shot in ANY order)

At "A" with rifle: With first 5 rounds double tap R7 (Gift Box) THEN engage the left 3 targets on the tree. Repeat instruction for second 5 rounds engaging the right side of the tree. May engage the left or right side of the tree first.

At "A" with shotgun: Engage the 4 knock-downs.

At "B" with pistols: Alternate between P2,P4 and P1,P3 for 10 rounds. May start on either pair.