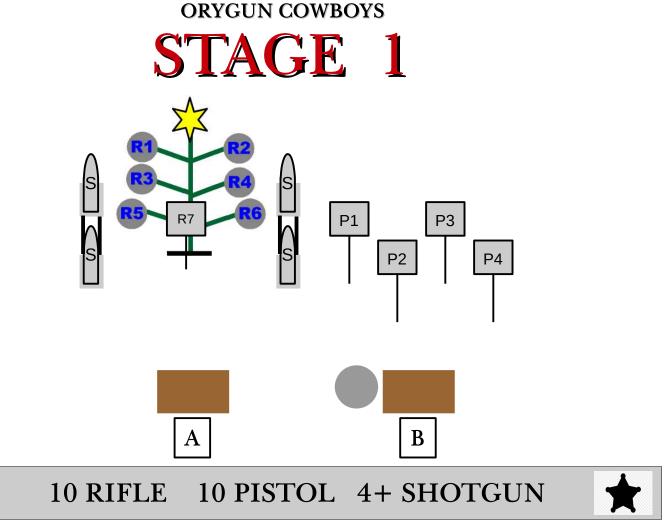

START: Standing at position A or B, hands on hat. Pistol loaded w/5 each and holstered. Rifle loaded w/10 staged at A. Shotgun staged at any position.

#### LINE: "Merry Christmas Gunfighters!"

AT THE BEEP: (Guns may be shot in ANY order)

At "A" with rifle: Hit R1-R6 once each, then place remaining rounds on the Gift Box R7. (after all 6 targets on the tree are hit, remaining shots on R7 are miss.)

At "A" with shotgun: Engage the 4 knock-downs.

At "B" with pistols: Engage pistol targets P1,P2,P3,P4 P1,P2,P3,P4 P1,P4.

START: Standing at position A or B, hands on firearm of choice. Pistol loaded w/5 each and holstered. Rifle loaded w/10 staged at A. Shotgun staged at A.