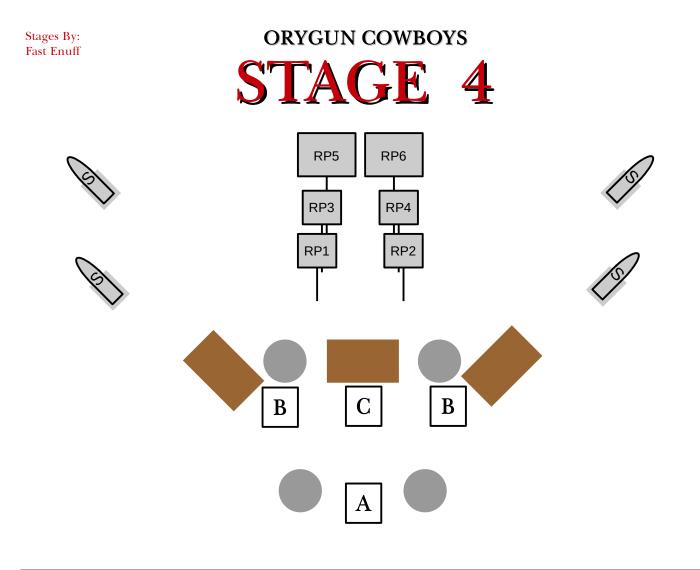

# 10 RIFLE 10 PISTOL 4+ SHOTGUN

START: Standing at position A. Rifle loaded w/10 held in hands. Shotgun staged at position A. Pistols loaded w/5 rounds each and holstered.

### LINE: "Is that dinner I smell?"

AT THE BEEP: (Rifle must be first, Shotgun or Pistols may be second.) At "A" with rifle: Double tap RP1,RP2,RP3,RP4 in any order THEN place one round each on RP5 and RP6.

At "B" with shotgun: Engage 2 knock downs from each B position.

At "C" with pistols: Engage RP targets same instructions as rifle.