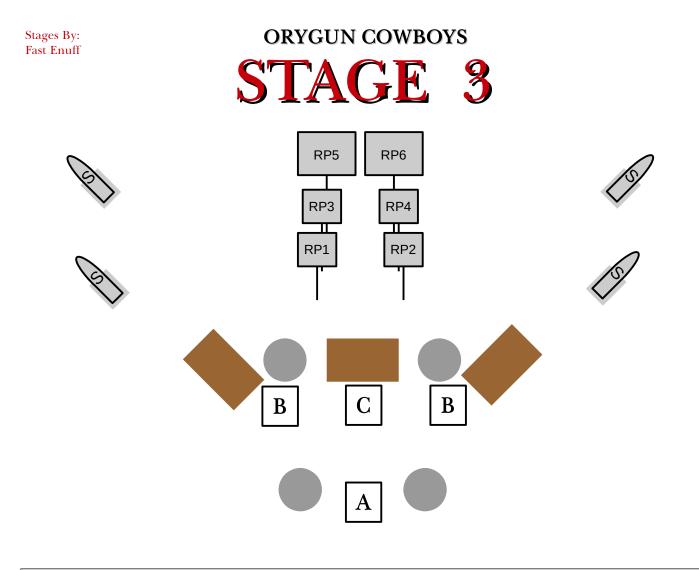

# 10 RIFLE 10 PISTOL 4+ SHOTGUN

START: Standing at position A. Rifle loaded w/10 held in hands. Shotgun staged at position A. Pistols loaded w/5 rounds each and holstered.

# LINE: " I'll be home for Christmas."

AT THE BEEP: (Rifle must be first, Shotgun or Pistols may be second.) At "A" with rifle: Engage RP targets front pair, middle pair, back pair, middle pair, front pair. May start on left or right target for each pair.

At "B" with shotgun: Engage 2 knock downs from each B position.

At "C" with pistols: Engage RP targets same instructions as rifle.