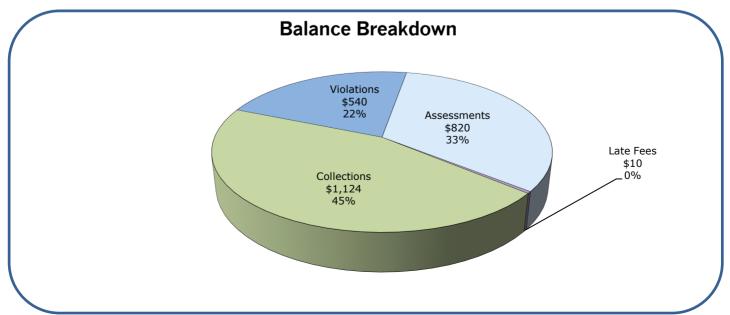

--------------|-------------------|----------------------|-----------------|-----------------------------------------------------|----------------------|--|--|--|--|
| Bank<br>First Foundation                       | G/L Acct<br>15070 | Maturity<br>11/14/24 | Bank            | Total Cash in<br>Bank                               | Uninsured<br>Portion |  |  |  |  |
|                                                |                   |                      | Pacific Premier | \$332,906                                           | \$82,906             |  |  |  |  |
| Reinvest funds into CDs of reserve cash needed | -                 |                      |                 | s are at risk if the bar<br>ansfer funds to a diffe |                      |  |  |  |  |

# **Assessments Receivable**



# South Coast Shores Homeowners Association Community Financial Overview





#### For more details of spending, please see the enclosed Statement of Expenses.

| Prepared By: | Vincent Lam, Staff Accountant     | Date: | October 11, 2024 |
|--------------|-----------------------------------|-------|------------------|
| Reviewed By: | Katie Vos, Association Controller | Date: | October 11, 2024 |

Balance Sheet as of 9/30/2024

| Assets                                                               | Operating    | Reserve      | Total          |
|----------------------------------------------------------------------|--------------|--------------|----------------|
| Operating: Cash & Investments                                        |              |              |                |
| 101