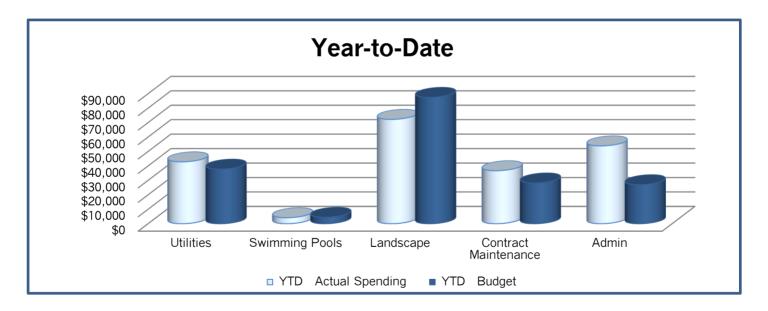

---------------------------------------------------|----------------------|--|--|--|--|
| Bank<br>First Foundation                       | G/L Acct<br>15070 | Maturity<br>11/14/24 | Bank            | Total Cash in<br>Bank                               | Uninsured<br>Portion |  |  |  |  |
|                                                |                   |                      | Pacific Premier | \$332,906                                           | \$82,906             |  |  |  |  |
| Reinvest funds into CDs of reserve cash needed | -                 |                      |                 | s are at risk if the bar<br>ansfer funds to a diffe |                      |  |  |  |  |

# **Assessments Receivable**



# South Coast Shores Homeowners Association Community Financial Overview





#### For more details of spending, please see the enclosed Statement of Expenses.

| Prepared By: | Vincent Lam, Staff Accountant     | Date: | October 11, 2024 |
|--------------|-----------------------------------|-------|------------------|
| Reviewed By: | Katie Vos, Association Controller | Date: | October 11, 2024 |

Balance Sheet as of 9/30/2024

| Assets                                                               | Operating    | Reserve      | Total          |
|----------------------------------------------------------------------|--------------|--------------|----------------|
| Operating: Cash & Investments                                        |              |              |                |
| 10100 - Pacific Premier Bank Op x0834                                | \$218,237.