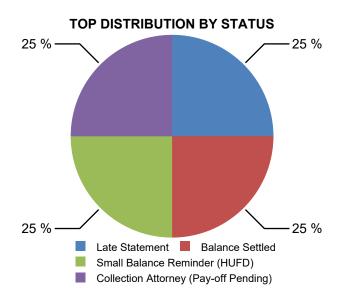

nd   | Christine J Aichelman Trustee        | 400.00        |
| 99224429 | 3605 S Ocean Crst  | James E Marlin II                    | 400.00        |
| 99224394 | 3708 S Sea Clf     | Robert C Boullon                     | 400.00        |
| 99224459 | 3709 S Ocean Crst  | Michael Christiansen                 | 400.00        |
| 99252481 | 1915 W West Wind   | Carla Josefina Grey Trustee          | 10.00         |

Total

11,383.80

(\*\*\* indicates previous owners)

Collection Report - Detail for 9/1/2024 - 9/30/2024

#### **SUMMARY**

1

| Total                                 |
|---------------------------------------|
| Small Balance Reminder (HUFD)         |
| Late Statement                        |
| Collection Attorney (Pay-off Pending) |
| Balance Settled                       |



#### Collection Attorney (Pay-off Pending) (Total Count = 1)

3702 S Sea Breeze Pamela Ann Probst Trustee XN: 2

| ٦e | ela Ann Probst Truste |                         | Pending)                           | Current balance.     |
|----|-----------------------|-------------------------|------------------------------------|----------------------|
| 2  | 056147 Acct: 99224    | 305                     | Last Payment Date/Amount:          | 09-09-2024 / (\$900. |
|    | 12/20/2022            | System                  | Late Statement                     |                      |
|    | 1/20/2023             | System                  | Review Account - Intent to Lien    |                      |
|    | 1/21/2023             | Crystal Gutierrez       | Small Balance Reminder (HUFD)      |