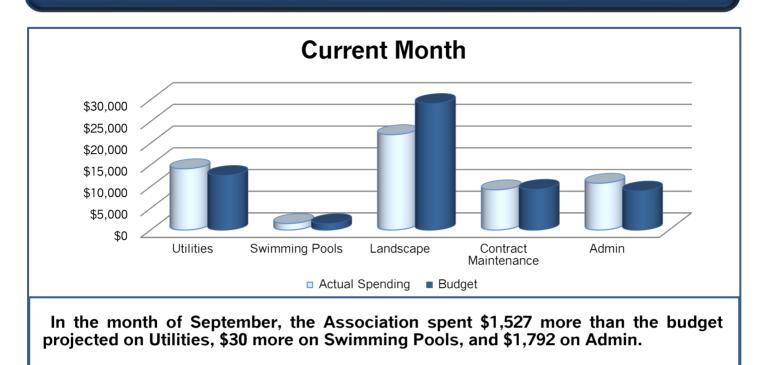

-----------------------------------------------------|----------------------|--|--|--|--|
| Bank<br>First Foundation                       | G/L Acct<br>15070 | Maturity<br>11/14/24 | Bank            | Total Cash in<br>Bank                               | Uninsured<br>Portion |  |  |  |  |
|                                                |                   |                      | Pacific Premier | \$332,906                                           | \$82,906             |  |  |  |  |
| Reinvest funds into CDs of reserve cash needed | -                 |                      |                 | s are at risk if the bar<br>ansfer funds to a diffe |                      |  |  |  |  |

# **Assessments Receivable**



# South Coast Shores Homeowners Association Community Financial Overview





#### For more details of spending, please see the enclosed Statement of Expenses.

| Prepared By: | Vincent Lam, Staff Accountant     | Date: | October 11, 2024 |
|--------------|-----------------------------------|-------|------------------|
| Reviewed By: | Katie Vos, Association Controller | Date: | October 11, 2024 |

Balance Sheet as of 9/30/2024

| Assets                                                               | Operating    | Reserve      | Total          |
|----------------------------------------------------------------------|--------------|--------------|----------------|
| Operating: Cash & Investments                                        |              |              |                |
| 10100 - Pacific Premier Bank Op x0834                                | \$218,23