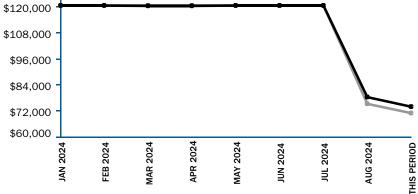

#### Cash

| Operating<br>Reserves                                | Current Mo.<br>\$292,323<br>\$725,268 | Change<br>\$1,720<br>\$57,920 | ↑<br>↑ | \$292,323                                                   |
|------------------------------------------------------|---------------------------------------|-------------------------------|--------|-------------------------------------------------------------|
| Adequate Opera<br>Amount Due to F<br>Repayment in Pr | Reserves                              | Yes<br>\$0<br>N/A             | -      | \$82,067<br>Operating Cash<br>Balance<br>Balance<br>Balance |