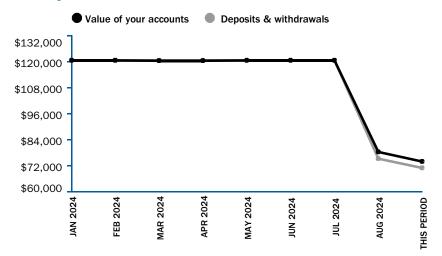

| 0.1%                 |
| Fixed income             | \$74,020.72              | 99.9%                |
| Total assets             | \$74,106.06              | 100%                 |

\*Cash investments includes cash held inside pooled investments (e.g. mutual funds), as part of a manager's investment strategy, and is not directly accessible unless you sell some of that investment. For details visit ameriprise.com/allocation.

Your personal advising team

### **Capital Reserve Group**

072670

A financial advisory practice of Ameriprise Financial Services, LLC Cory J Matsumoto 611 Anton Blvd Ste 200 Costa Mesa, CA 92626-7002 714.435.3965 Cory.Matsumoto@comericafinancialadvisors.com www.ameripriseadvisors.com/team/capital-reserve-group

### Value of your investment accounts over time



This chart provides a five-year view of your account values. The black line shows the value of your accounts, while the gray line shows your net contributions (deposits less withdrawals).

Get all the details online at ameriprise.com. Click the Portfolio tab to find your latest account value, activity and asset allocation. Your Ameriprise financial advisor can help you understand how the stated account value shown here may differ from the amount you'd receive if you sold your assets (after any tax withholding, outstanding loans, pending transactions and potential fees).



Securities offered through Ameriprise Financial Services, LLC. Member FINRA/SIPC.

# **Ameriprise Brokerage Account**

Account #: 0000 3164 0425 0 133

SOUTH COAST SHORES HOMEOWNERS | ASSOCIATION

**Investment time fra