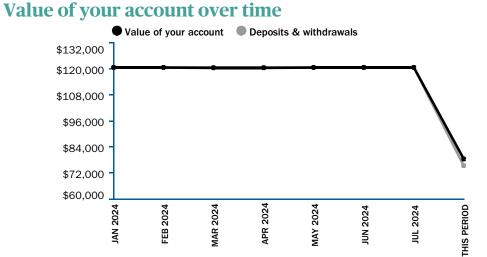

nt objective:** Capital Preservation; **Liquidity needs:** 7+ Years See the Disclosures at the end of your statement for definitions of these suitability terms.

# Value of your account

|                  | This period  | This year    |
|------------------|--------------|--------------|
| Beginning value  | \$120,726.95 | \$0.00       |
| Deposits         |              |              |
| Cash deposits    | \$0.00       | \$120,776.45 |
| Withdrawals      |              |              |
| Cash withdrawal  | -\$45,300.00 | -\$45,300.00 |
| Income           |              |              |
| Interest         | \$3,026.81   | \$3,034.51   |
| Change in value  | -\$4.80      | -\$62.00     |
| Ending value     | \$78,448.96  | \$78,448.96  |
| Accrued interest | \$18.86      |              |



## Summary of your holdings

| Asset                              | Value of assets | Percent of account |
|------------------------------------|-----------------|--------------------|
| Cash and equivalents               | \$4,448.96      | 5.7%               |
| Bonds, CDs and structured products | \$74,000.00     | 94.3%              |
| Ending value                       | \$78,448.96     | 100.0%             |

# **Your holdings**

|                                                      |                                          |                             |                           | Estimated            |
|------------------------------------------------------|------------------------------------------|-----------------------------|---------------------------|-------------------