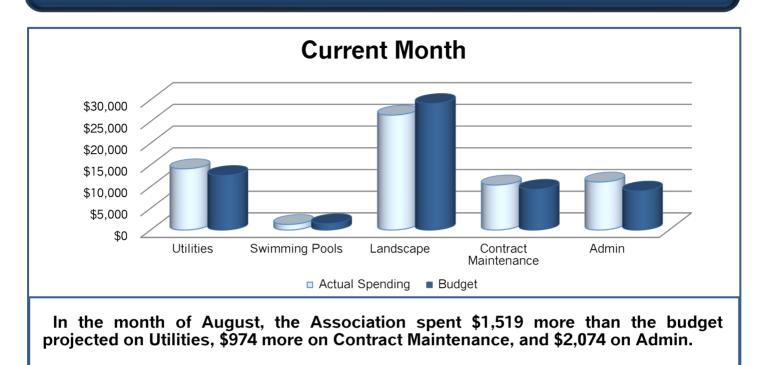

-----------------------------------------|------------------------|------------------|
| Bank<br>Alliance                                  | G/L Acct<br>15055 | Maturity<br>09/17/24 | Bank                                                       | Total Cash in<br>Bank  | Uninsu<br>Portic |
| First Foundation                                  | 15070             | 11/14/24             | Pacific Premier<br>First Foundation                        | \$315,540<br>\$276,485 | \$6<br>\$2       |
| Reinvest funds into CDs<br>of reserve cash needed | •                 |                      | Uninsured amounts a potential losses, transon as possible. |                        |                  |

# **Assessments Receivable**



# South Coast Shores Homeowners Association Community Financial Overview





#### For more details of spending, please see the enclosed Statement of Expenses.

| Prepared By: | Vincent Lam, Staff Accountant     | Date: | September 10, 2024 |
|--------------|-----------------------------------|-------|--------------------|
|              |                                   |       |                    |
| Reviewed By: | Katie Vos, Association Controller | Date: | September 10, 2024 |

Balance Sheet as of 8/31/2024

| Assets                                                               | Operating    | Reserve      | Total        |
|----------------------------------------------------------------------|--------------|--------------|--------------|
| Operating: Cash & Investments                                        |              |              |              |