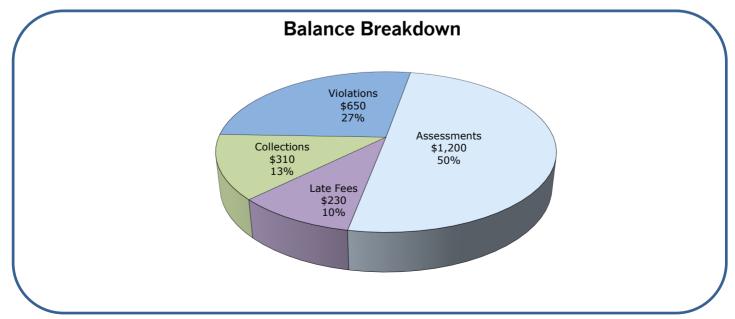

-------------|-------------------|----------------------|------------------------------------------------------------|------------------------|------------------|
| Bank<br>Alliance                                  | G/L Acct<br>15055 | Maturity<br>09/17/24 | Bank                                                       | Total Cash in<br>Bank  | Uninsu<br>Portic |
| First Foundation                                  | 15070             | 11/14/24             | Pacific Premier<br>First Foundation                        | \$315,540<br>\$276,485 | \$6<br>\$2       |
| Reinvest funds into CDs<br>of reserve cash needed | •                 |                      | Uninsured amounts a potential losses, transon as possible. |                        |                  |

# **Assessments Receivable**



# South Coast Shores Homeowners Association Community Financial Overview





#### For more details of spending, please see the enclosed Statement of Expenses.

| Prepared By: | Vincent Lam, Staff Accountant     | Date: | September 10, 2024 |
|--------------|-----------------------------------|-------|--------------------|
|              |                                   |       |                    |
| Reviewed By: | Katie Vos, Association Controller | Date: | September 10, 2024 |

Balance Sheet as of 8/31/2024

| Assets                                                               | Operating    | Reserve      | Total        |
|----------------------------------------------------------------------|--------------|--------------|--------------|
| Operating: Cash & Investments