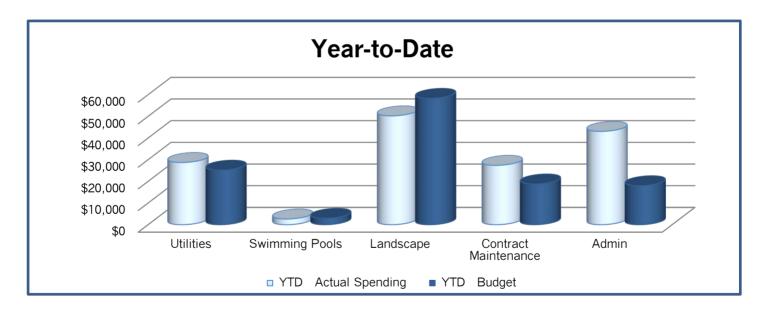

---------------------------------------|------------------------|------------------|
| Bank<br>Alliance                                  | G/L Acct<br>15055 | Maturity<br>09/17/24 | Bank                                                       | Total Cash in<br>Bank  | Uninsu<br>Portic |
| First Foundation                                  | 15070             | 11/14/24             | Pacific Premier<br>First Foundation                        | \$315,540<br>\$276,485 | \$6<br>\$2       |
| Reinvest funds into CDs<br>of reserve cash needed | •                 |                      | Uninsured amounts a potential losses, transon as possible. |                        |                  |

# **Assessments Receivable**



# South Coast Shores Homeowners Association Community Financial Overview





#### For more details of spending, please see the enclosed Statement of Expenses.

| Prepared By: | Vincent Lam, Staff Accountant     | Date: | September 10, 2024 |
|--------------|-----------------------------------|-------|--------------------|
|              |                                   |       |                    |
| Reviewed By: | Katie Vos, Association Controller | Date: | September 10, 2024 |

Balance Sheet as of 8/31/2024

| Assets                                                               | Operating    | Reserve      | Total        |
|----------------------------------------------------------------------|--------------|--------------|--------------|
| Operating: Cash & Investments                                        |              |              |              |
|