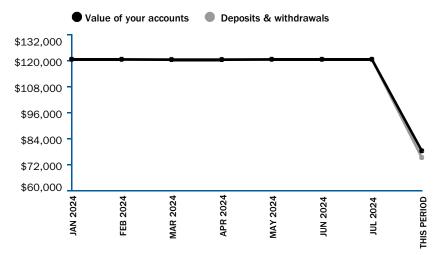

|
| <ul> <li>Other assets</li> </ul> | \$74,000.00              | 94.3%                |
| Total assets                     | \$78,448.96              | 100%                 |

\*Cash investments includes cash held inside pooled investments (e.g. mutual funds), as part of a manager's investment strategy, and is not directly accessible unless you sell some of that investment. For details visit ameriprise.com/allocation.

₽20220

#### Your personal advising team

## **Capital Reserve Group**

A financial advisory practice of Ameriprise Financial Services, LLC Cory J Matsumoto 611 Anton Blvd Ste 200 Costa Mesa, CA 92626-7002 714.435.3965 Cory.Matsumoto@comericafinancialadvisors.com www.ameripriseadvisors.com/team/capital-reserve-group

## Value of your investment accounts over time



This chart provides a five-year view of your account values. The black line shows the value of your accounts, while the gray line shows your net contributions (deposits less withdrawals).

Get all the details online at ameriprise.com. Click the Portfolio tab to find your latest account value, activity and asset allocation. Your Ameriprise financial advisor can help you understand how the stated account value shown here may differ from the amount you'd receive if you sold your assets (after any tax withholding, outstanding loans, pending transactions and potential fees).



Securities offered through Ameriprise Financial Services, LLC. Member FINRA/SIPC.

# **Ameriprise Brokerage Account**

Account #: 0000 3164 0425 0 133

SOUTH COAST SHORES HOMEOWNERS | ASSOCIATION

**Investment time fra