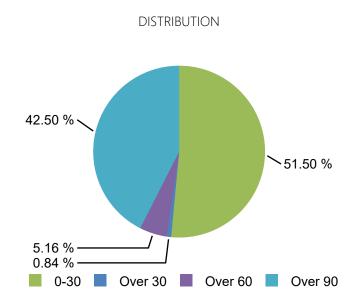

| 15       |
| Reserve Net Total               |         | -       | -        | -        | -       | -       | -        | -        | -       | -        | -          | -       | \$0      |
| Net Total                       | \$2,171 | \$7,861 | \$11,087 | \$17,331 | \$9,714 | \$6,214 | \$14,087 | \$11,910 | \$9,677 | \$10,098 | (\$26,947) | \$1,980 | \$75,183 |

AR Aging - 8/31/2024

#### SUMMARY

| Charge                  |       | Balance    |
|-------------------------|-------|------------|
| CC&R Violation Fine (4) |       | \$650.00   |
| Collection Fee (1)      |       | \$240.60   |
| Late Fee (5)            |       | \$229.57   |
| Late Interest (1)       |       | \$68.98    |
| Monthly Assessment (3)  |       | \$1,200.00 |
|                         | Total | \$2,389.15 |



| Property                                                                | 0-30     | Over 30 | Over 60  | Over 90  | Balance  |
|-------------------------------------------------------------------------|----------|---------|----------|----------|----------|
| 99224305 - 3702 S Sea Breeze - Probst Trustee                           |          |         |          |          |          |
| Coll Status: Collection Attorney Coll Attorney: Community               | \$0.33   | \$10.00 | \$113.75 | \$465.50 | \$589.58 |
| Legal Advisors, Inc                                                     |          |         |          |          |          |
| Late Fee                                                                | -        | \$10.00 | \$10.00  | \$160.00 | \$180.00 |
| CC&R Violation F