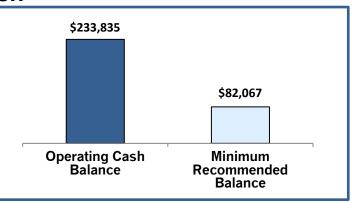

### Cash

|                 | Current Mo. | Change   |   |
|-----------------|-------------|----------|---|
| Operating       | \$233,835   | \$15,343 | 1 |
| Reserves        | \$776,145   | \$12,737 | 1 |
| Adequate Opera  | ting Cash?  | Yes      | - |
| Amount Due to I | Reserves    | \$0      |   |
| Repayment in Pr | rogress?    | N/A      |   |