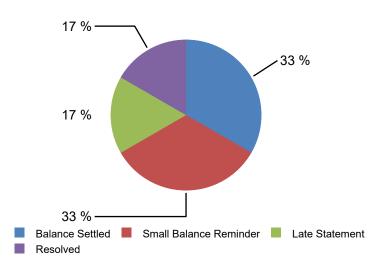

#### **SUMMARY**

|                        | Total 6 |
|------------------------|---------|
| Small Balance Reminder | 2       |
| Resolved               | 1       |
| Late Statement         | 1       |
| Balance Settled        | 2       |