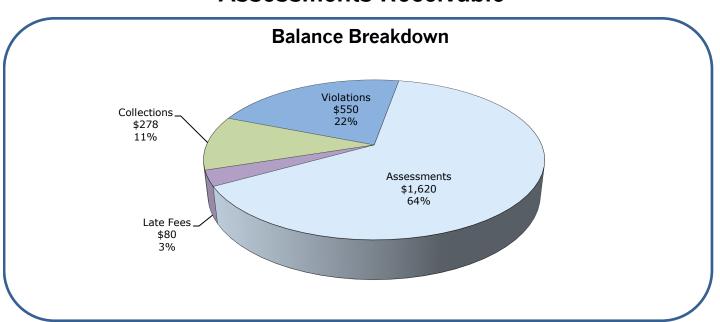

### **Assessments Receivable**

Report generated on 2/13/2025 4:44 PM - V3.11 Page 4

AR Aging - 1/31/2025

| SUMMARY                                                  |            |         | DISTRIBU  | TION                |                     |
|----------------------------------------------------------|------------|---------|-----------|---------------------|---------------------|
| Charge                                                   | Balance    |         |           |                     | <del></del>         |
| CC&R Violation Fine (3)                                  | \$550.00   |         |           |                     |                     |
| Collection Fee (2)                                       | \$270.00   |         |           |                     |                     |
| Late Fee (3)                                             | \$79.57    |         |           |                     |                     |
| Late Interest (3)                                        | \$8.40     |         |           |                     | <b>/</b> 15.83 %    |
| Monthly Assessment (2)                                   | \$1,620.00 |         |           |                     | )                   |
| Total                                                    | \$2,527.97 |         |           |                     |                     |
|                                                          |            | 67.16 % |           |                     |                     |
|                                                          |            |         | 0-30 Over | - 60 ■ Over         | 90                  |
| Property                                                 | 0-30       | Over 30 | Over 60   | Over 90             | Balance             |
| 99224305 - 3702 S Sea Breeze - Probst Trustee            | \$400.00   | _       | \$400.00  | \$800.00            | \$1,600.00          |
| Coll Status: Late Statement  Monthly Assessment          | \$400.00   | _       | \$400.00  | \$800.00            | \$1,600.00          |
| 99224335 - 1914 Bay Crest St - Gilmour Trust             | *          |         | 7.0000    | \$300.00            | \$300.00            |
| CC&R Violation Fine                                      | -<br>-     | -<br>-  | -         | \$300.00            | \$300.00            |
| 99224284 - 1903 Bay Crest St - Beam                      | _          | _       | _         | \$200.00            | \$200.00            |
| CC&R Violation Fine                                      | -<br>-     | -       | -         | \$200.00            | \$200.00            |
| 99224434 - 3607 S Ocean Crst - Savala Trustee            |            |         |           |                     |                     |
| Coll Status: Small Balance Reminder                      | -          | -       | -         | \$186.00            | \$186.00            |
| Late Fee<br>Collection Fee                               | -          | -       | -         | \$30.00<br>\$150.00 | \$30.00<br>\$150.00 |
| Late Interest                                            | -          | -       | -         | \$6.00              | \$6.00              |
| 99224376 - 1922 Bay Crest St - Gonzalez Miranda Trustees | \$10.00    | _       | _         | \$152.00            | \$162.00            |
| Late Fee                                                 | \$10.00    | -       | -         | \$30.00             | \$40.00             |
| Collection Fee                                           | -          | -       | -         | \$120.00            | \$120.00            |
| Late Interest                                            | -          | -       | -         | \$2.00              | \$2.00              |
| 99224296 - 3612 S Sea Breeze - 3612 S Sea Breeze LLC     | -          | -       | -         | \$50.00             | \$50.00             |
| CC&R Violation Fine                                      | -          | -       | -         | \$50.00             | \$50.00             |
| 99224314 - 1909 Bay Crest St - Lopez                     | \$20.10    | -       | \$0.10    | \$0.20              | \$20.40             |
| Monthly Assessment                                       | \$20.00    | -       | -         | -                   | \$20.00             |
| Late Interest                                            | \$0.10     | -       | \$0.10    | \$0.20              | \$0.40              |
| 99224352 - 1917 Bay Crest St - Hansen                    | -          | -       | -         | \$9.57              | \$9.57              |
| Late Fee                                                 | -          | -       | -         | \$9.57              | \$9.57              |