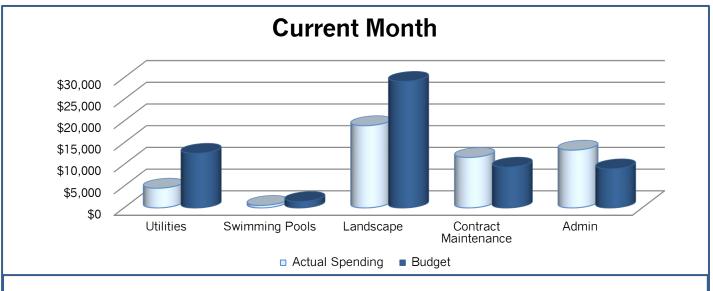

## South Coast Shores Homeowners Association Community Financial Overview

In the month of January, the Association spent \$2,232 more than the budget projected on Contract Maintenance and \$4,316 more on Admin.