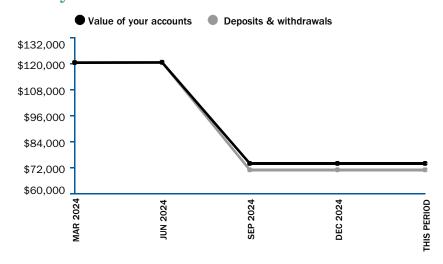

### Cash

|                 | Current Mo. | Change   |   |
|-----------------|-------------|----------|---|
| Operating       | \$233,835   | \$15,343 | 1 |
| Reserves        | \$776,145   | \$12,737 | 1 |
| Adequate Opera  | ting Cash?  | Yes      | - |
| Amount Due to I | Reserves    | \$0      |   |
| Repayment in Pr | rogress?    | N/A      |   |