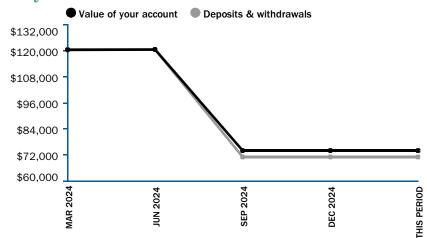

### Cash

|                 | Current Mo. | Change   |   |
|-----------------|-------------|----------|---|
| Operating       | \$233,835   | \$15,343 | 1 |
| Reserves        | \$776,145   | \$12,737 | 1 |
| Adequate Opera  | ting Cash?  | Yes      | - |
| Amount Due to I | Reserves    | \$0      |   |
| Repayment in Pr | rogress?    | N/A      |   |