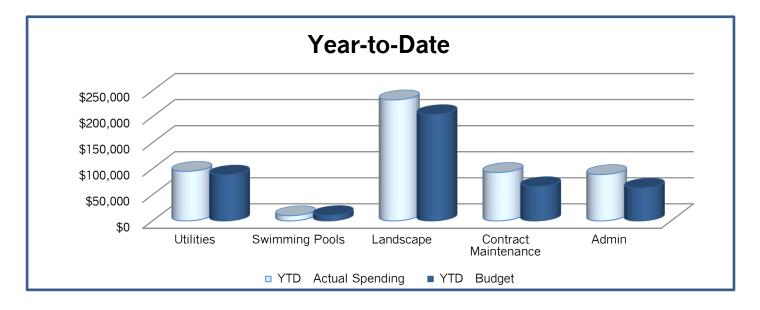

## South Coast Shores Homeowners Association Community Financial Overview

In the month of January, the Association spent \$2,232 more than the budget projected on Contract Maintenance and \$4,316 more on Admin.