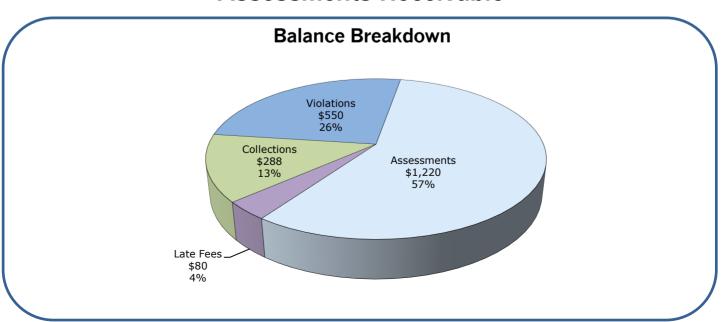

ng Inv    | vestment Ma | turities |
|------------------|-------------|----------|
| Bank             | G/L Acct    | Maturity |
| Comerica         | 10702       | 02/28/25 |
| First Foundation | 15050       | 02/01/25 |
|                  |             |          |

Reinvest funds into CDs after evaluating the amount of reserve cash needed for upcoming projects

| Uninsi          | ured Cash Bala        | nces                 |
|-----------------|-----------------------|----------------------|
| Bank            | Total Cash in<br>Bank | Uninsured<br>Portion |
| Pacific Premier | \$361,867             | \$111,867            |

Uninsured amounts are at risk if the bank fails. To avoid potential losses, transfer funds to a different bank as soon as possible.

### **Assessments Receivable**



## South Coast Shores Homeowners Association Community Financial Overview



In the month of November, the Association spent \$288 more than the budget projected on Utilities, \$464 more on Swimming Pools, and \$66 on Contract Maintenance.



For more details of spending, please see the enclosed Statement of Expenses.

| Comments: |  |  |
|-----------|--|--|
| N/A       |  |  |
|           |  |  |
|           |  |  |
|           |  |  |
|           |  |  |

Balance Sheet as of 11/30/2024

| Assets                                                               | Operating    | Reserve      | Total          |
|----------------------------------------------------------------------|--------------|--------------|----------------|
| Operating: Cash & Investments