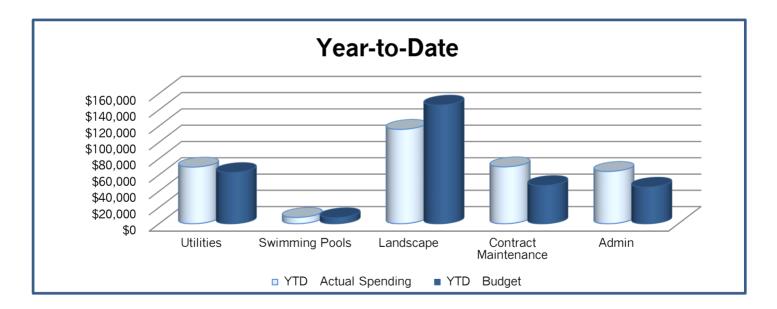

## South Coast Shores Homeowners Association Community Financial Overview

In the month of November, the Association spent \$288 more than the budget projected on Utilities, \$464 more on Swimming Pools, and \$66 on Contract Maintenance.