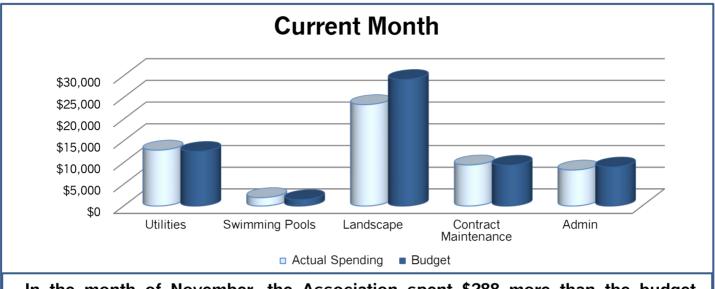

## South Coast Shores Homeowners Association Community Financial Overview

In the month of November, the Association spent \$288 more than the budget projected on Utilities, \$464 more on Swimming Pools, and \$66 on Contract Maintenance.