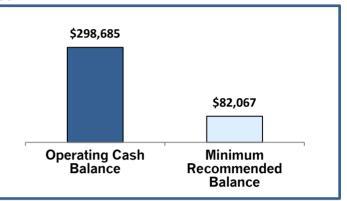

### Cash

| Operating<br>Reserves                               | Current Mo.<br>\$298,685<br>\$750,734 | Change<br>\$3,330<br>\$12,771 | <b>↑</b> |
|-----------------------------------------------------|---------------------------------------|-------------------------------|----------|
| Adequate Opera<br>Amount Due to I<br>Repayment in P | Reserves                              | Yes<br>\$0<br>N/A             | -        |