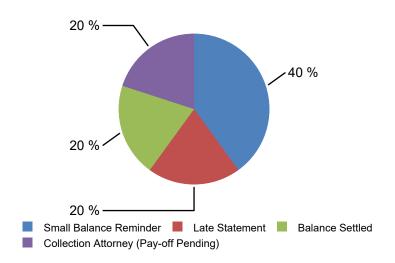

an Crst  | James E Marlin II                    | 400.00        |
| 99224375 | 3704 S Sea Clf     | Harriet Ducot                        | 400.00        |
| 99224394 | 3708 S Sea Clf     | Robert C Boullon                     | 400.00        |
| 99224459 | 3709 S Ocean Crst  | Michael Christiansen                 | 400.00        |

Total 11,009.72

(\*\*\* indicates previous owners)

Collection Report - Detail for 11/1/2024 - 11/30/2024

#### **SUMMARY**

| Balance Settled                       | 1      |
|---------------------------------------|--------|
| Collection Attorney (Pay-off Pending) | 1      |
| Late Statement                        | 1      |
| Small Balance Reminder                | 2      |
| Т                                     | otal 5 |

#### TOP DISTRIBUTION BY STATUS



#### Collection Attorney (Pay-off Pending) (Total Count = 1)

| 3702 S Sea Breeze<br>Pamela Ann Probst Truste | ee                      | Collection Attorney (Pay-off<br>Pending) | Current Balance:    | \$800.00 |
|-----------------------------------------------|-------------------------|------------------------------------------|---------------------|----------|
| XN: 2056147 Acct: 99224                       | 305                     | Last Payment Date/Amount:                | 10-09-2024 / (\$929 | .96)     |
| 12/20/2022                                    | System                  | Late Statement                           |                     |          |
| 1/20/2023                                     | System                  | Review Account - Intent to Lien          |