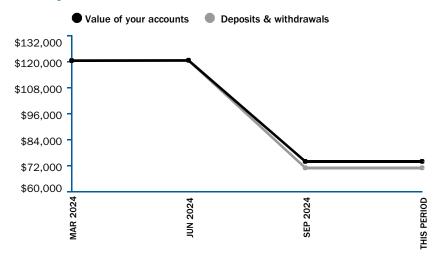

### Cash

| Operating<br>Reserves                               | Current Mo.<br>\$298,685<br>\$750,734 | Change<br>\$3,330<br>\$12,771 | <b>↑</b> |
|-----------------------------------------------------|---------------------------------------|-------------------------------|----------|
| Adequate Opera<br>Amount Due to I<br>Repayment in P | Reserves                              | Yes<br>\$0<br>N/A             | -        |