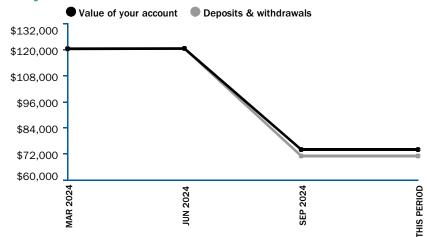

### Cash

| Operating<br>Reserves                               | Current Mo.<br>\$298,685<br>\$750,734 | Change<br>\$3,330<br>\$12,771 | <b>↑</b> |
|-----------------------------------------------------|---------------------------------------|-------------------------------|----------|
| Adequate Opera<br>Amount Due to I<br>Repayment in P | Reserves                              | Yes<br>\$0<br>N/A             | -        |