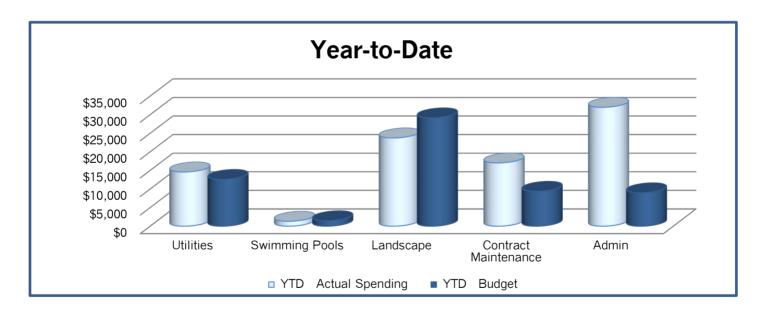

## South Coast Shores Homeowners Association Community Financial Overview

In the month of July, the Association spent \$2,003 more than the budget projected on Utilities, \$7,621 more on Contract Maintenance, and \$22,998 on Admin.