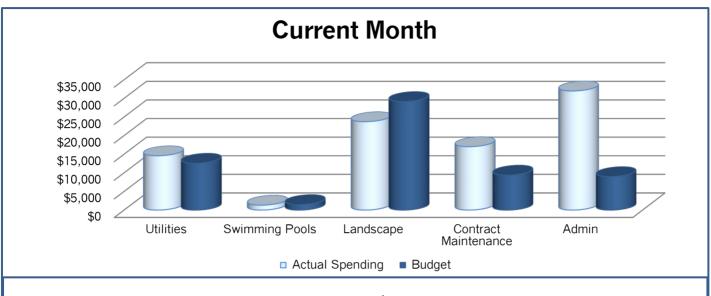

## South Coast Shores Homeowners Association Community Financial Overview

In the month of July, the Association spent \$2,003 more than the budget projected on Utilities, \$7,621 more on Contract Maintenance, and \$22,998 on Admin.

Statement of Revenues and Expenses 7/1/2024 - 7/31/2024

|                                           |           | <b>Current Period</b> |            |           | Year To Date |            | Annua      |
|-------------------------------------------|-----------|-----------------------|------------|-----------|--------------|------------|------------|
|                                           | Actual    | Budget                | Variance   | Actual    | Budget       | Variance   | Budget     |
| Operating Income                          |           |                       |            |           |              |            |            |
| Revenue                                   |           |                       |            |           |              |            |            |
| 40100 - Assessments                       | 72,800.00 | 72,800.00             | -          | 72,800.00 | 72,800.00    | -          | 873,600.0  |
| 40800 - Interest Charges                  | 3.75      | -                     | 3.75       | 3.75      | -            | 3.75       |            |
| 41000 - Late Charges                      | 60.00     | -                     | 60.00      | 60.00     | -            | 60.00      |            |
| 41600 - Transmitters                      | 35.00     | -                     | 35.00      | 35.00     | -            | 35.00      |            |
| 44010 - Interest Income                   | 1,311.44  | -                     | 1,311.44   | 1,311.44  | -            | 1,311.44   |            |
| Total Revenue                             | 74,210.19 | 72,800.00             | 1,410.19   | 74,210.19 | 72,800.00    | 1,410.19   | 873,600.0  |
| Total Income                              | 74,210.19 | 72,800.00             | 1,410.19   | 74,210.19 | 72,800.00    | 1,410.19   | 873,600.00 |
| Operating Expense                         |           |                       |            |           |              |            |            |
| Utility Expenses                          |           |                       |            |           |              |            |            |
| 50200 - Electricity                       | 4,699.77  | 3,666.67              | (1,033.10) | 4,699.77  | 3,666.67     | (1,033.10) | 44,000.00  |
| 50300 - Gas                               | 865.26    | 1,000.00              | 134.74     | 865.26    | 1,000.00     | 134.74     | 12,000.00  |
| 50400 - Refuse Removal                    | 7,731.17  | 7,291.67              | (439.50)   | 7,731.17  | 7,291.67     | (439.50)   | 87,500.00  |
| 50700 - Telephone - Entry Gates           | 167.80    | 200.00                | 32.20      | 167.80    | 200.00       | 32.20      | 2,400.00   |
| 50800 - Water                             | 1,113.90  | 416.67                | (697.23)   | 1,113.90  | 416.67       | (697.23)   | 5,000.00   |
| Total Utility Expenses                    | 14,577.90 | 12,575.01             | (2,002.89) | 14,577.90 | 12,575.01    | (2,002.89) | 150,900.00 |
| Pool / Spa Expenses                       |           |                       |            |           |              |            |            |
| 55100 - Pool / Spa: Service Contract      | 710.00    | 635.00                | (75.00)    | 710.00    | 635.00       | (75.00)    | 7,620.00   |
| 55300 - Pool / Spa: Supplies              | 593.15    | 333.33                | (259.82)   | 593.15    | 333.33       | (259.82)   | 4,000.00   |
| 55400 - Equipment Repairs                 | -         | 416.67                | 416.67     | -         | 416.67       | 416.67     | 5,000.0    |
| 55500 - Health Department Fees            | -         | 79.33                 | 79.33      | -         | 79.33        | 79.33      | 952.00     |
| Total Pool / Spa Expenses                 | 1,303.15  | 1,464.33              | 161.18     | 1,303.15  | 1,464.33     | 161.18     | 17,572.00  |
| Landscape Expenses                        |           |                       |            |           |              |            |            |
| 60100 - Landscape: Service Contract       | 15,146.73 | 15,752.58             | 605.85     | 15,146.73 | 15,752.58    | 605.85     | 189,030.94 |
| 60200 - Landscape: Extras                 | 1,140.00  | 1,622.08              | 482.08     | 1,140.00  | 1,622.08     | 482.08     | 19,465.0   |
| 60300 - Landscape: Replacement            | -         | 3,433.33              | 3,433.33   | -         | 3,433.33     | 3,433.33   | 41,200.00  |
| 60540 - Landscape: Mulch                  | -         | 1,125.00              | 1,125.00   | -         | 1,125.00     | 1,125.00   | 13,500.00  |
| 60800 - Irrigation: Repairs / Maintenance | 1,574.00  | 4,320.00              | 2,746.00   | 1,574.00  | 4,320.00     | 2,746.00   | 51,840.00  |
| 61075 - Swans                             | 170.00    | 62.50                 | (107.50)   | 170.00    | 62.50        | (107.50)   | 750.00     |
| 61100 - Tree Trimming                     | 5,700.00  | 2,829.08              | (2,870.92) | 5,700.00  | 2,829.08     | (2,870.92) | 33,949.00  |
| Total Landscape Expenses                  | 23,730.73 | 29,144.57             | 5,413.84   | 23,730.73 | 29,144.57    | 5,413.84   | 349,734.9  |
| Contracts, Maint. & Repair Expenses       |           |                       | <u> </u>   |           |              |            | _          |
| 70100 - Access Gate Repairs               | 227.50    | 625.00                | 397.50     | 227.50    | 625.00       | 397.50     | 7,500.00   |
| 70600 - Common Area: Maintenance          | 7,171.04  | 2,083.33              | (5,087.71) | 7,171.04  | 2,083.33     | (5,087.71) | 25,000.00  |
| 71400 - Fire Safety                       | -         | 143.33                | 143.33     | -         | 143.33       | 143.33     | 1,720.00   |
| 72500 - Janitorial: Service Contract      | 1,232.00  | 1,197.00              | (35.00)    | 1,232.00  | 1,197.00     | (35.00)    | 14,364.00  |
| 72600 - Janitorial: Supplies              | -         | 60.00                 | 60.00      | -         | 60.00        | 60.00      | 720.00     |
| 72700 - Keys & Locks                      | -         | 25.00                 | 25.00      | -         | 25.00        | 25.00      | 300.00     |
| 72900 - Lighting: Repairs / Supplies      | 1,894.76  | 333.33                | (1,561.43) | 1,894.76  | 333.33       | (1,561.43) | 4,000.00   |

Statement of Revenues and Expenses 7/1/2024 - 7/31/2024

|                                           |             | <b>Current Period</b> |             |             | Year To Date |             | Annual     |
|-------------------------------------------|-------------|-----------------------|-------------|-------------|--------------|-------------|------------|
|                                           | Actual      | Budget                | Variance    | Actual      | Budget       | Variance    | Budget     |
| Operating Expense                         |             |                       |             |             |              |             |            |
| 73200 - Patrol Service                    | 1,122.57    | 1,123.00              | .43         | 1,122.57    | 1,123.00     | .43         | 13,476.00  |
| 73300 - Pest & Rodent Control: Contract   | 281.00      | 260.00                | (21.00)     | 281.00      | 260.00       | (21.00)     | 3,120.00   |
| 73400 - Pest & Rodent Control: Extras     | -           | 166.67                | 166.67      | -           | 166.67       | 166.67      | 2,000.00   |
| 74600 - Street Sweeping                   | 1,268.03    | 1,268.00              | (.03)       | 1,268.03    | 1,268.00     | (.03)       | 15,216.00  |
| 74915 - Waterscape Maintenance            | 3,809.02    | 2,100.00              | (1,709.02)  | 3,809.02    | 2,100.00     | (1,709.02)  | 25,200.00  |
| Total Contracts, Maint. & Repair Expenses | 17,005.92   | 9,384.66              | (7,621.26)  | 17,005.92   | 9,384.66     | (7,621.26)  | 112,616.00 |
| General & Administrative Expenses         |             |                       |             |             |              |             |            |
| 80400 - Audit / Tax Returns               | -           | 106.25                | 106.25      | -           | 106.25       | 106.25      | 1,275.00   |
| 80600 - Bank Charges                      | 25.00       | -                     | (25.00)     | 25.00       | -            | (25.00)     | -          |
| 80700 - Collection Expenses               | -           | 166.67                | 166.67      | -           | 166.67       | 166.67      | 2,000.00   |
| 81200 - Insurance                         | 28,678.50   | 3,881.83              | (24,796.67) | 28,678.50   | 3,881.83     | (24,796.67) | 46,582.00  |
| 81700 - Insurance: Workers Comp           | -           | 33.33                 | 33.33       | -           | 33.33        | 33.33       | 400.00     |
| 81900 - Legal Service                     | -           | 333.33                | 333.33      | -           | 333.33       | 333.33      | 4,000.00   |
| 82400 - Operating Contingency             | -           | 104.42                | 104.42      | -           | 104.42       | 104.42      | 1,253.05   |
| 82600 - Printing / Mailing / Supplies     | -           | 583.33                | 583.33      | -           | 583.33       | 583.33      | 7,000.00   |
| 82700 - Professional Management: Contract | 3,275.00    | 3,275.00              | -           | 3,275.00    | 3,275.00     | -           | 39,300.00  |
| 82800 - Miscellaneous Administration      | -           | 208.33                | 208.33      | -           | 208.33       | 208.33      | 2,500.00   |
| 83000 - Reserve Study                     | -           | 72.08                 | 72.08       | -           | 72.08        | 72.08       | 865.00     |
| 83100 - Tax: Federal                      | -           | 137.50                | 137.50      | -           | 137.50       | 137.50      | 1,650.00   |
| 83200 - Tax: State                        | -           | 79.33                 | 79.33       | -           | 79.33        | 79.33       | 952.00     |
| Total General & Administrative Expenses   | 31,978.50   | 8,981.40              | (22,997.10) | 31,978.50   | 8,981.40     | (22,997.10) | 107,777.05 |
| Contributions to Reserves                 |             |                       |             |             |              |             |            |
| 93600 - General Reserves                  | 11,250.00   | 11,250.00             | -           | 11,250.00   | 11,250.00    |             | 135,000.00 |
| 98990 - Interest                          | 1,311.25    | -                     | (1,311.25)  | 1,311.25    | -            | (1,311.25)  | -          |
| Total Contributions to Reserves           | 12,561.25   | 11,250.00             | (1,311.25)  | 12,561.25   | 11,250.00    | (1,311.25)  | 135,000.00 |
| Total Expense                             | 101,157.45  | 72,799.97             | (28,357.48) | 101,157.45  | 72,799.97    | (28,357.48) | 873,600.00 |
| Operating Net Total                       | (26,947.26) | .03                   | (26,947.29) | (26,947.26) | .03          | (26,947.29) |            |
| Net Total                                 | (26,947.26) | .03                   | (26,947.29) | (26,947.26) | .03          | (26,947.29) | -          |