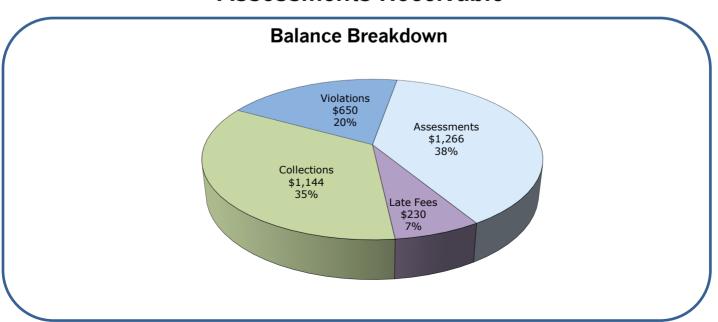

Report generated on 8/22/2024 8:07 AM - V3.11 Page 4

AR Aging - 7/31/2024

| SUMMARY                                                                                                                           |                                                             |                                         | DISTRIB                | BUTION                                 |                                                          |
|-----------------------------------------------------------------------------------------------------------------------------------|-------------------------------------------------------------|-----------------------------------------|------------------------|----------------------------------------|----------------------------------------------------------|
| Charge CC&R Violation Fine (4) Collection Fee (1) Late Fee (6) Late Interest (1) Monthly Assessment (4) Total                     | \$650.00<br>\$1,075.00<br>\$229.57<br>\$68.65<br>\$1,265.60 | 55.89 %                                 |                        |                                        | <b>/</b> 40.12 %                                         |
| Total                                                                                                                             | ¥3,230.32                                                   | 0-30                                    | Over 30                | Over 60                                | — 3.69 %<br>— 0.30 %<br>  Over 90                        |
| Property                                                                                                                          | 0-30                                                        | Over 30                                 | Over 60                | Over 90                                | Balance                                                  |
| 99224305 - 3702 S Sea Breeze - Probst Trustee<br>Coll Status: Collection Attorney Coll Attorney: Community<br>Legal Advisors, Inc | \$79.35                                                     | \$111.75                                | \$10.00                | \$1,288.15                             | \$1,489.25                                               |
| Monthly Assessment Late Fee CC&R Violation Fine Collection Fee Late Interest                                                      | \$65.60<br>\$10.00<br>-<br>-<br>\$3.75                      | -<br>\$10.00<br>\$100.00<br>-<br>\$1.75 | -<br>\$10.00<br>-<br>- | \$150.00<br>-<br>\$1,075.00<br>\$63.15 | \$65.60<br>\$180.00<br>\$100.00<br>\$1,075.00<br>\$68.65 |
| 99224370 - 1921 Bay Crest St - Bohacek                                                                                            | \$410.00                                                    | -                                       | -                      | -                                      | \$410.00                                                 |
| Monthly Assessment<br>Late Fee<br>99254858 - 1914 W West Wind - Toler                                                             | \$400.00<br>\$10.00                                         | -                                       | -                      | -                                      | \$400.00<br>\$10.00                                      |
| Coll Status: Intent to Lien  Monthly Assessment  Late Fee                                                                         | \$410.00<br>\$400.00<br>\$10.00                             | -<br>-                                  | -<br>-                 | -<br>-                                 | \$410.00<br>\$400.00<br>\$10.00                          |
| 99224367 - *** 3701 S Sea Clf - Krueger Trustees  Monthly Assessment                                                              | \$400.00<br>\$400.00                                        | -                                       | -                      | -                                      | \$400.00<br>\$400.00                                     |
| 99224335 - 1914 Bay Crest St - Gilmour Trust                                                                                      | -                                                           | -                                       | -                      | \$300.00                               | \$300.00                                                 |
| CC&R Violation Fine                                                                                                               | -                                                           | -                                       | -                      | \$300.00                               | \$300.00                                                 |
| 99224284 - 1903 Bay Crest St - Beam                                                                                               | -                                                           | -                                       | -                      | \$200.00                               | \$200.00                                                 |
| CC&R Violation Fine                                                                                                               | -                                                           | -                                       | -                      | \$200.00                               | \$200.00                                                 |
| 99224296 - 3612 S Sea Breeze - 3612 S Sea Breeze LLC                                                                              | -                                                           | -                                       | -                      | \$50.00                                | \$50.00                                                  |
| CC&R Violation Fine 99224376 - 1922 Bay Crest St - Panasitti Coll Status: Late Statement                                          | -<br>\$10.00                                                | -                                       | -                      | \$50.00<br>-                           | \$50.00<br>\$10.00                                       |
| Late Fee                                                                                                                          | \$10.00                                                     | -                                       | -                      | -                                      | \$10.00                                                  |

AR Aging - 7/31/2024

| \$1,319.35 | \$9.57<br><b>\$121.32</b> | \$10.00                | \$1,838.15         | \$9.57<br><b>\$3,288.82</b> |
|------------|---------------------------|------------------------|--------------------|-----------------------------|
| -          | \$9.57                    | -                      | -                  | •                           |
|            |                           |                        |                    |                             |
| -          | \$9.57                    | -                      | _                  | \$9.57                      |
| \$10.00    | -                         | -                      | -                  | \$10.00                     |
| \$10.00    | -                         | -                      | -                  | \$10.00                     |
| 0-30       | Over 30                   | Over 60                | Over 90            | Balance                     |
|            | \$10.00<br>\$10.00        | \$10.00 -<br>\$10.00 - | \$10.00<br>\$10.00 | \$10.00<br>\$10.00          |