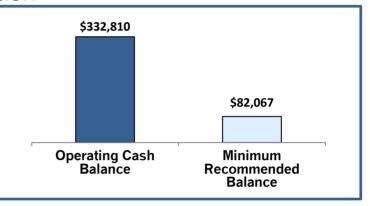

## Cash

| Operating<br>Reserves | Current Mo.<br>\$332,810<br>\$654,734 | Change<br>(\$23,682)<br>\$12,561 | <b>↓</b> |
|-----------------------|---------------------------------------|----------------------------------|----------|
| Adequate Operat       | ing Cash?                             | Yes                              |          |
| Amount Due to R       | eserves                               | \$0                              |          |
| Repayment in Pro      | ogress?                               | N/A                              |          |

Balance Sheet as of 7/31/2024

| Assets                                                                | Operating    | Reserve      | Total        |
|-----------------------------------------------------------------------|--------------|--------------|--------------|
| Operating: Cash & Investments                                         |              |              |              |
| 10100 - Pacific Premier Bank Op x0834                                 | \$212,081.95 |              | \$212,081.95 |
| 10310 - Comerica Op x0425                                             | \$728.15     |              | \$728.15     |
| 10700 - Comerica - Industrial&Coml BK Mat. 08<br>-02-24 5.0% 6 Months | \$120,000.00 |              | \$120,000.00 |
| Total Operating: Cash & Investments                                   | \$332,810.10 |              | \$332,810.10 |
| Operating: Receivables                                                |              |              |              |
| 11150 - Accounts Receivable                                           | \$3,288.82   |              | \$3,288.82   |
| 11190 - Less Allowance For Past Due Accts                             | (\$224.66)   |              | (\$224.66)   |
| Total Operating: Receivables                                          | \$3,064.16   |              | \$3,064.16   |
| Reserves: Cash                                                        |              |              |              |
| 14100 - Pacific Premier Bank MMA x1195                                |              | \$92,107.48  | \$92,107.48  |
| 14200 - FCB MMA x2212                                                 |              | \$60,332.54  | \$60,332.54  |
| 14210 - First Foundation MMA x1197                                    |              | \$10,017.28  | \$10,017.28  |
| 14300 - Banc of CA MMA x5433 - UNCLAIMED<br>PROPERTY                  |              | \$125,811.12 | \$125,811.12 |
| Total Reserves: Cash                                                  |              | \$288,268.42 | \$288,268.42 |
| Reserves: Investments                                                 |              |              |              |
| 15050 - First Foundation x7973 Mat.02-01-2025<br>3.440 % 13mths       |              | \$165,327.32 | \$165,327.32 |
| 15055 - Alliance x2689 Mat. 09-17-2024 5.03%<br>11mths                |              | \$100,887.95 | \$100,887.95 |
| 15070 - First Foundation x7797 Mat. 11-14-<br>2024 4.641% 13mths      |              | \$100,249.84 | \$100,249.84 |
| Total Reserves: Investments                                           |              | \$366,465.11 | \$366,465.11 |
| Total Assets                                                          | \$335,874.26 | \$654,733.53 | \$990,607.79 |