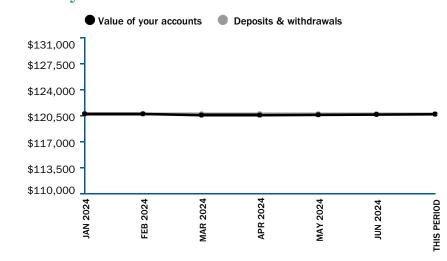

## Cash

| Operating<br>Reserves | Current Mo.<br>\$332,810<br>\$654,734 | Change<br>(\$23,682)<br>\$12,561 | <b>↓</b> |
|-----------------------|---------------------------------------|----------------------------------|----------|
| Adequate Operat       | ing Cash?                             | Yes                              |          |
| Amount Due to R       | eserves                               | \$0                              |          |
| Repayment in Pro      | ogress?                               | N/A                              |          |