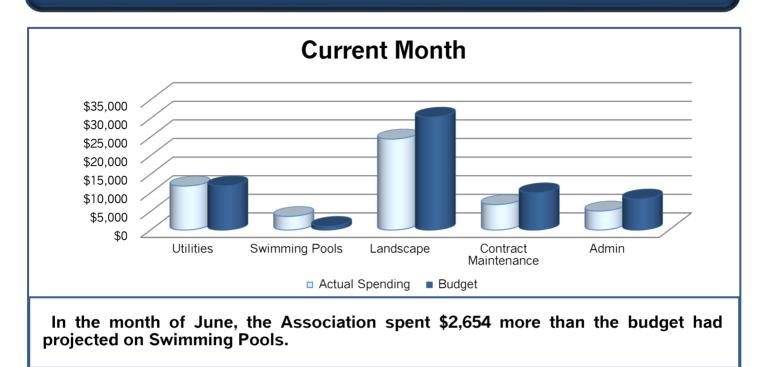

#### For more details of spending, please see the enclosed Statement of Expenses.

| Prepared By: | Vincent Lam, Staff Accountant     | Date: | July 15, 2024 |
|--------------|-----------------------------------|-------|---------------|
| Reviewed By: | Katie Vos, Association Controller | Date: | July 15, 2024 |

Statement of Revenues and Expenses 6/1/2024 - 6/30/2024

|                                           |           | <b>Current Period</b> |            |            | Year To Date |            | Annual     |
|-------------------------------------------|-----------|-----------------------|------------|------------|--------------|------------|------------|
|                                           | Actual    | Budget                | Variance   | Actual     | Budget       | Variance   | Budget     |
| Operating Income                          |           |                       |            |            |              |            |            |
| Revenue                                   |           |                       |            |            |              |            |            |
| 40100 - Assessments                       | 72,800.00 | 72,800.00             | -          | 873,600.00 | 873,600.00   | -          | 873,600.00 |
| 40500 - Clubhouse Rental                  | -         | -                     | -          | 1,650.00   | -            | 1,650.00   | -          |
| 40600 - Collection Fees                   | 150.00    | -                     | 150.00     | 925.00     | -            | 925.00     | -          |
| 40800 - Interest Charges                  | 4.75      | -                     | 4.75       | 65.89      | -            | 65.89      | -          |
| 40900 - Key Fees                          | 25.00     | -                     | 25.00      | 125.00     | -            | 125.00     | -          |
| 41000 - Late Charges                      | 50.00     | -                     | 50.00      | 390.00     | -            | 390.00     | -          |
| 41600 - Transmitters                      | 35.00     | -                     | 35.00      | 470.00     | -            | 470.00     | -          |
| 41700 - Violation Fines                   | 100.00    | -                     | 100.00     | 150.00     | -            | 150.00     | -          |
| 44010 - Interest Income                   | 1,344.34  | -                     | 1,344.34   | 13,649.48  | -            | 13,649.48  | -          |
| Total Revenue                             | 74,509.09 | 72,800.00             | 1,709.09   | 891,025.37 | 873,600.00   | 17,425.37  | 873,600.00 |
| Total Income                              | 74,509.09 | 72,800.00             | 1,709.09   | 891,025.37 | 873,600.00   | 17,425.37  | 873,600.00 |
| Operating Expense                         |           |                       |            |            |              |            |            |
| Utility Expenses                          |           |                       |            |            |              |            |            |
| 50200 - Electricity                       | 3,331.75  | 3,458.37              | 126.62     | 44,625.41  | 41,500.00    | (3,125.41) | 41,500.00  |
| 50300 - Gas                               | 1,010.54  | 1,000.00              | (10.54)    | 11,254.27  | 12,000.00    | 745.73     | 12,000.00  |
| 50400 - Refuse Removal                    | 7,293.18  | 6,837.50              | (455.68)   | 87,518.16  | 82,050.00    | (5,468.16) | 82,050.00  |
| 50700 - Telephone - Entry Gates           | 177.80    | 200.00                | 22.20      | 2,103.60   | 2,400.00     | 296.40     | 2,400.00   |
| 50800 - Water                             | -         | 375.00                | 375.00     | 4,909.08   | 4,500.00     | (409.08)   | 4,500.00   |
| Total Utility Expenses                    | 11,813.27 | 11,870.87             | 57.60      | 150,410.52 | 142,450.00   | (7,960.52) | 142,450.00 |
| Pool / Spa Expenses                       |           |                       |            |            |              |            |            |
| 55100 - Pool / Spa: Service Contract      | 710.00    | 635.00                | (75.00)    | 7,620.00   | 7,620.00     | -          | 7,620.00   |
| 55300 - Pool / Spa: Supplies              | 623.88    | 33.75                 | (590.13)   | 3,869.52   | 405.00       | (3,464.52) | 405.00     |
| 55400 - Equipment Repairs                 | 2,309.73  | 239.62                | (2,070.11) | 6,824.56   | 2,875.00     | (3,949.56) | 2,875.00   |
| 55500 - Health Department Fees            | -         | 81.25                 | 81.25      | 952.00     | 975.00       | 23.00      | 975.00     |
| Total Pool / Spa Expenses                 | 3,643.61  | 989.62                | (2,653.99) | 19,266.08  | 11,875.00    | (7,391.08) | 11,875.00  |
| Landscape Expenses                        |           |                       |            |            |              |            |            |
| 60100 - Landscape: Service Contract       | 15,146.73 | 15,146.75             | .02        | 181,319.57 | 181,761.00   | 441.43     | 181,761.00 |
| 60200 - Landscape: Extras                 | 1,159.00  | 1,618.05              | 459.05     | 23,467.00  | 19,416.27    | (4,050.73) | 19,416.27  |
| 60300 - Landscape: Replacement            | -         | 3,977.81              | 3,977.81   | -          | 47,733.50    | 47,733.50  | 47,733.50  |
| 60540 - Landscape: Mulch                  | -         | 1,075.00              | 1,075.00   | -          | 12,900.00    | 12,900.00  | 12,900.00  |
| 60800 - Irrigation: Repairs / Maintenance | 2,429.00  | 4,015.68              | 1,586.68   | 14,851.50  | 48,188.16    | 33,336.66  | 48,188.16  |
| 61075 - Swans                             | -         | 62.50                 | 62.50      | 255.00     | 750.00       | 495.00     | 750.00     |
| 61100 - Tree Trimming                     | 5,700.00  | 4,445.61              | (1,254.39) | 34,180.00  | 53,347.10    | 19,167.10  | 53,347.10  |
| Total Landscape Expenses                  | 24,434.73 | 30,341.40             | 5,906.67   | 254,073.07 | 364,096.03   | 110,022.96 | 364,096.03 |
| Contracts, Maint. & Repair Expenses       |           |                       |            |            |              |            |            |
| 70100 - Access Gate Repairs               | -         | 166.63                | 166.63     | 5,180.37   | 2,000.00     | (3,180.37) | 2,000.00   |
| 70600 - Common Area: Maintenance          | 234.88    | 2,916.63              | 2,681.75   | 25,673.89  | 35,000.00    | 9,326.11   | 35,000.00  |
| 71400 - Fire Safety                       | -         | 100.87                | 100.87     | 1,709.46   | 1,210.00     | (499.46)   | 1,210.00   |
|                                           |           |                       |            |            |              |            |            |