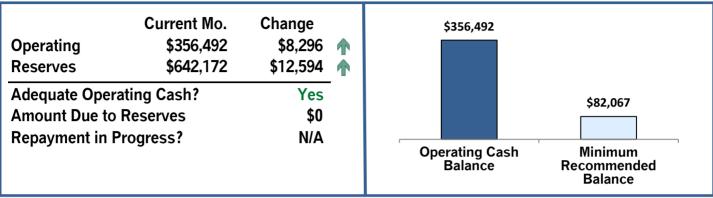

#### Cash

| Impending I                                     | nvestment Ma      | turities             | Uninsu                                                       | ired Cash Bala         | nces                 |
|-------------------------------------------------|-------------------|----------------------|--------------------------------------------------------------|------------------------|----------------------|
| Bank<br>Comerica                                | G/L Acct<br>10700 | Maturity<br>08/02/24 | Bank                                                         | Total Cash in<br>Bank  | Uninsured<br>Portion |
| Alliance                                        | 15055             | 09/17/24             | Pacific Premier<br>First Foundation                          | \$316,574<br>\$274,735 | \$66,574<br>\$24,735 |
| Reinvest funds into CE<br>of reserve cash neede | •                 |                      | Uninsured amounts a potential losses, tran soon as possible. |                        |                      |

Balance Sheet as of 6/30/2024

| Assets                                                                | Operating    | Reserve      | Total          |
|-----------------------------------------------------------------------|--------------|--------------|----------------|
| Operating: Cash & Investments                                         |              |              |                |
| 10100 - Pacific Premier Bank Op x0834                                 | \$235,738.80 |              | \$235,738.80   |
| 10310 - Comerica Op x0425                                             | \$752.96     |              | \$752.96       |
| 10700 - Comerica - Industrial&Coml BK Mat. 08<br>-02-24 5.0% 6 Months | \$120,000.00 |              | \$120,000.00   |
| Total Operating: Cash &<br>Investments                                | \$356,491.76 |              | \$356,491.76   |
| Operating: Receivables                                                |              |              |                |
| 11150 - Accounts Receivable                                           | \$2,741.46   |              | \$2,741.46     |
| 11190 - Less Allowance For Past Due Accts                             | (\$224.66)   |              | (\$224.66)     |
| Total Operating: Receivables                                          | \$2,516.80   |              | \$2,516.80     |
| Reserves: Cash                                                        |              |              |                |
| 14100 - Pacific Premier Bank MMA x1195                                |              | \$80,834.82  | \$80,834.82    |
| 14200 - FCB MMA x2212                                                 |              | \$60,317.17  | \$60,317.17    |
| 14210 - First Foundation MMA x1197                                    |              | \$10,006.72  | \$10,006.72    |
| 14300 - Banc of CA MMA x5433 - UNCLAIMED<br>PROPERTY                  |              | \$125,811.12 | \$125,811.12   |
| Total Reserves: Cash                                                  |              | \$276,969.83 | \$276,969.83   |
| Reserves: Investments                                                 |              |              |                |
| 15050 - First Foundation x7973 Mat.02-01-2025<br>3.440 % 13mths       |              | \$164,860.56 | \$164,860.56   |
| 15055 - Alliance x2689 Mat. 09-17-2024 5.03%<br>11mths                |              | \$100,473.70 | \$100,473.70   |
| 15070 - First Foundation x7797 Mat. 11-14-<br>2024 4.641% 13mths      |              | \$99,868.19  | \$99,868.19    |
| Total Reserves: Investments                                           |              | \$365,202.45 | \$365,202.45   |
| Total Assets                                                          | \$359,008.56 | \$642,172.28 | \$1,001,180.84 |