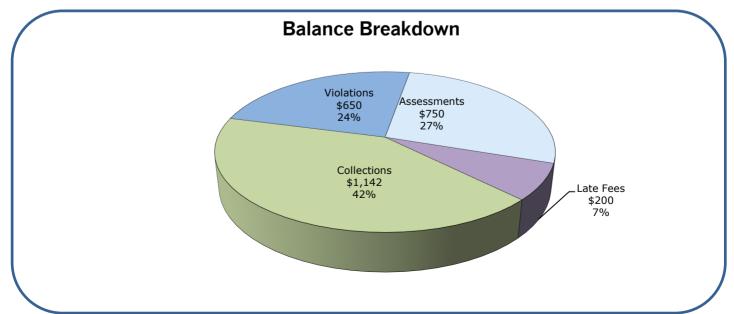

--------------|----------------------|--------------------------------------------------------------|------------------------|----------------------|
| Bank<br>Comerica                                | G/L Acct<br>10700 | Maturity<br>08/02/24 | Bank                                                         | Total Cash in<br>Bank  | Uninsured<br>Portion |
| Alliance                                        | 15055             | 09/17/24             | Pacific Premier<br>First Foundation                          | \$316,574<br>\$274,735 | \$66,574<br>\$24,735 |
| Reinvest funds into CE<br>of reserve cash neede | •                 |                      | Uninsured amounts a potential losses, tran soon as possible. |                        |                      |

## **Assessments Receivable**



# South Coast Shores Homeowners Association Community Financial Overview





#### For more details of spending, please see the enclosed Statement of Expenses.

| Prepared By: | Vincent Lam, Staff Accountant     | Date: | July 15, 2024 |
|--------------|-----------------------------------|-------|---------------|
| Reviewed By: | Katie Vos, Association Controller | Date: | July 15, 2024 |

Balance Sheet as of 6/30/2024

| Assets                                                                | Operating    | Reserve      | Total          |
|-----------------------------------------------------------------------|--------------|--------------|----------------|
| Operating: Cash & Investments                                         |              |              |                |
| 10100 - P