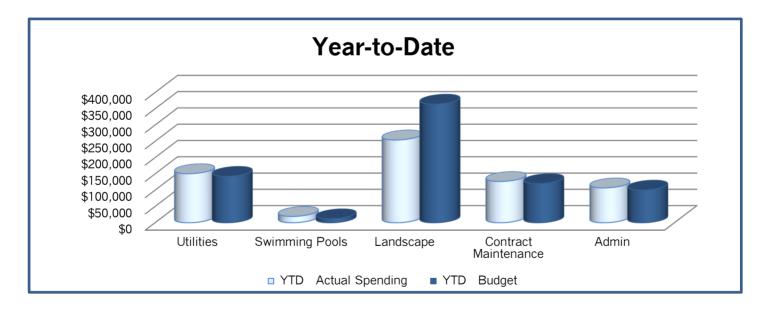

#### For more details of spending, please see the enclosed Statement of Expenses.

| Prepared By: | Vincent Lam, Staff Accountant     | Date: | July 15, 2024 |
|--------------|-----------------------------------|-------|---------------|
| Reviewed By: | Katie Vos, Association Controller | Date: | July 15, 2024 |

Statement of Revenues and Expenses 6/1/2024 - 6/30/2024

|                                           |           | <b>Current Period</b> |            |            | Year To Date |            | Annual     |
|-------------------------------------------|-----------|-----------------------|------------|------------|--------------|------------|------------|
|                                           | Actual    | Budget                | Variance   | Actual     | Budget       | Variance   | Budget     |
| Operating Income                          |           |                       |            |            |              |            |            |
| Revenue                                   |           |                       |            |            |              |            |            |
| 40100 - Assessments                       | 72,800.00 | 72,800.00             | -          | 873,600.00 | 873,600.00   | -          | 873,600.00 |
| 40500 - Clubhouse Rental                  | -         | -                     | -          | 1,650.00   | -            | 1,650.00   | -          |
| 40600 - Collection Fees                   | 150.00    | -                     | 150.00     | 925.00     | -            | 925.00     | -          |
| 40800 - Interest Charges                  | 4.75      | -                     | 4.75       | 65.89      | -            | 65.89      | -          |
| 40900 - Key Fees                          | 25.00     | -                     | 25.00      | 125.00     | -            | 125.00     | -          |
| 41000 - Late Charges                      | 50.00     | -                     | 50.00      | 390.00     | -            | 390.00     | -          |
| 41600 - Transmitters                      | 35.00     | -                     | 35.00      | 470.00     | -            | 470.00     | -          |
| 41700 - Violation Fines                   | 100.00    | -                     | 100.00     | 150.00     | -            | 150.00     | -          |
| 44010 - Interest Income                   | 1,344.34  | -                     | 1,344.34   | 13,649.48  | -            | 13,649.48  | -          |
| Total Revenue                             | 74,509.09 | 72,800.00             | 1,709.09   | 891,025.37 | 873,600.00   | 17,425.37  | 873,600.00 |
| Total Income                              | 74,509.09 | 72,800.00             | 1,709.09   | 891,025.37 | 873,600.00   | 17,425.37  | 873,600.00 |
| Operating Expense                         |           |                       |            |            |              |            |            |
| Utility Expenses                          |           |                       |            |            |              |            |            |
| 50200 - Electricity                       | 3,331.75  | 3,458.37              | 126.62     | 44,625.41  | 41,500.00    | (3,125.41) | 41,500.00  |
| 50300 - Gas                               | 1,010.54  | 1,000.00              | (10.54)    | 11,254.27  | 12,000.00    | 745.73     | 12,000.00  |
| 50400 - Refuse Removal                    | 7,293.18  | 6,837.50              | (455.68)   | 87,518.16  | 82,050.00    | (5,468.16) | 82,050.00  |
| 50700 - Telephone - Entry Gates           | 177.80    | 200.00                | 22.20      | 2,103.60   | 2,400.00     | 296.40     | 2,400.00   |
| 50800 - Water                             | -         | 375.00                | 375.00     | 4,909.08   | 4,500.00     | (409.08)   | 4,500.00   |
| Total Utility Expenses                    | 11,813.27 | 11,870.87             | 57.60      | 150,410.52 | 142,450.00   | (7,960.52) | 142,450.00 |
| Pool / Spa Expenses                       |           |                       |            |            |              |            |            |
| 55100 - Pool / Spa: Service Contract      | 710.00    | 635.00                | (75.00)    | 7,620.00   | 7,620.00     | -          | 7,620.00   |
| 55300 - Pool / Spa: Supplies              | 623.88    | 33.75                 | (590.13)   | 3,869.52   | 405.00       | (3,464.52) | 405.00     |
| 55400 - Equipment Repairs                 | 2,309.73  | 239.62                | (2,070.11) | 6,824.56   | 2,875.00     | (3,949.56) | 2,875.00   |
| 55500 - Health Department Fees            | -         | 81.25                 | 81.25      | 952.00     | 975.00       | 23.00      | 975.00     |
| Total Pool / Spa Expenses                 | 3,643.61  | 989.62                | (2,653.99) | 19,266.08  | 11,875.00    | (7,391.08) | 11,875.00  |
| Landscape Expenses                        |           |                       |            |            |              |            |            |
| 60100 - Landscape: Service Contract       | 15,146.73 | 15,146.75             | .02        | 181,319.57 | 181,761.00   | 441.43     | 181,761.00 |
| 60200 - Landscape: Extras                 | 1,159.00  | 1,618.05              | 459.05     | 23,467.00  | 19,416.27    | (4,050.73) | 19,416.27  |
| 60300 - Landscape: Replacement            | -         | 3,977.81              | 3,977.81   | -          | 47,733.50    | 47,733.50  | 47,733.50  |
| 60540 - Landscape: Mulch                  | -         | 1,075.00              | 1,075.00   | -          | 12,900.00    | 12,900.00  | 12,900.00  |
| 60800 - Irrigation: Repairs / Maintenance | 2,429.00  | 4,015.68              | 1,586.68   | 14,851.50  | 48,188.16    | 33,336.66  | 48,188.16  |
| 61075 - Swans                             | -         | 62.50                 | 62.50      | 255.00     | 750.00       | 495.00     | 750.00     |
| 61100 - Tree Trimming                     | 5,700.00  | 4,445.61              | (1,254.39) | 34,180.00  | 53,347.10    | 19,167.10  | 53,347.10  |
| Total Landscape Expenses                  | 24,434.73 | 30,341.40             | 5,906.67   | 254,073.07 | 364,096.03   | 110,022.96 | 364,096.03 |
| Contracts, Maint. & Repair Expenses       |           |                       |            |            |              |            |            |
| 70100 - Access Gate Repairs               | -         | 166.63                | 166.63     | 5,180.37   | 2,000.00     | (3,180.37) | 2,000.00   |
| 70600 - Common Area: Maintenance          | 234.88    | 2,916.63              | 2,681.75   | 25,673.89  | 35,000.00    | 9,326.11   | 35,000.00  |
| 71400 - Fire Safety                       | -         | 100.87                | 100.87     | 1,709.46   | 1,210.00     | (499.46)   | 1,210.00   |
|                                           |           |                       |            |            |              |            |            |

Statement of Revenues and Expenses 6/1/2024 - 6/30/2024

|                                           |           | <b>Current Period</b> |            |            | Year To Date |             | Annua     |
|-------------------------------------------|-----------|-----------------------|------------|------------|--------------|-------------|-----------|
|                                           | Actual    | Budget                | Variance   | Actual     | Budget       | Variance    | Budge     |
| Operating Expense                         |           |                       |            |            |              |             |           |
| 72500 - Janitorial: Service Contract      | 1,197.00  | 1,197.00              | -          | 13,884.00  | 14,364.00    | 480.00      | 14,364.0  |
| 72600 - Janitorial: Supplies              | 35.00     | 51.63                 | 16.63      | 1,270.00   | 620.00       | (650.00)    | 620.0     |
| 72700 - Keys & Locks                      | -         | 20.00                 | 20.00      | 342.31     | 240.00       | (102.31)    | 240.0     |
| 72900 - Lighting: Repairs / Supplies      | 594.94    | 208.37                | (386.57)   | 11,310.86  | 2,500.00     | (8,810.86)  | 2,500.0   |
| 73200 - Patrol Service                    | 1,122.57  | 1,069.00              | (53.57)    | 13,096.62  | 12,828.00    | (268.62)    | 12,828.0  |
| 73300 - Pest & Rodent Control: Contract   | 281.00    | 237.12                | (43.88)    | 3,141.00   | 2,845.00     | (296.00)    | 2,845.0   |
| 73400 - Pest & Rodent Control: Extras     | -         | 393.37                | 393.37     | 6,685.00   | 4,720.00     | (1,965.00)  | 4,720.0   |
| 74600 - Street Sweeping                   | 1,268.03  | 1,268.37              | .34        | 15,155.24  | 15,220.00    | 64.76       | 15,220.0  |
| 74915 - Waterscape Maintenance            | 2,100.00  | 2,375.00              | 275.00     | 29,100.00  | 28,500.00    | (600.00)    | 28,500.0  |
| Total Contracts, Maint. & Repair Expenses | 6,833.42  | 10,003.99             | 3,170.57   | 126,548.75 | 120,047.00   | (6,501.75)  | 120,047.0 |
| General & Administrative Expenses         |           |                       |            |            |              |             |           |
| 80400 - Audit / Tax Returns               | -         | 106.25                | 106.25     | 1,275.00   | 1,275.00     | -           | 1,275.0   |
| 80600 - Bank Charges                      | -         | -                     | -          | 31.00      | -            | (31.00)     |           |
| 80700 - Collection Expenses               | 63.28     | -                     | (63.28)    | 2,355.88   | -            | (2,355.88)  |           |
| 81200 - Insurance                         | 1,191.00  | 2,969.50              | 1,778.50   | 47,773.00  | 35,634.00    | (12,139.00) | 35,634.0  |
| 81300 - Insurance: D & O                  | -         | 174.87                | 174.87     | -          | 2,098.00     | 2,098.00    | 2,098.0   |
| 81500 - Insurance: Fidelity Bond          | -         | 60.88                 | 60.88      | -          | 731.00       | 731.00      | 731.0     |
| 81600 - Insurance: Liability / Umbrella   | -         | 372.12                | 372.12     | -          | 4,465.00     | 4,465.00    | 4,465.0   |
| 81700 - Insurance: Workers Comp           | -         | 35.38                 | 35.38      | 377.00     | 425.00       | 48.00       | 425.0     |
| 81900 - Legal Service                     | -         | 333.37                | 333.37     | -          | 4,000.00     | 4,000.00    | 4,000.0   |
| 82400 - Operating Contingency             | -         | 106.46                | 106.46     | 807.81     | 1,276.97     | 469.16      | 1,276.9   |
| 82600 - Printing / Mailing / Supplies     | 219.96    | 583.37                | 363.41     | 7,292.95   | 7,000.00     | (292.95)    | 7,000.0   |
| 82700 - Professional Management: Contract | 3,226.00  | 3,226.00              | -          | 38,712.00  | 38,712.00    | -           | 38,712.0  |
| 82800 - Miscellaneous Administration      | 151.00    | 308.37                | 157.37     | 2,915.49   | 3,700.00     | 784.51      | 3,700.0   |
| 83000 - Reserve Study                     | -         | 67.88                 | 67.88      | 865.00     | 815.00       | (50.00)     | 815.0     |
| 83100 - Tax: Federal                      | 241.00    | -                     | (241.00)   | 3,091.00   | -            | (3,091.00)  |           |
| 83200 - Tax: State                        | -         | -                     | -          | 1,180.00   | -            | (1,180.00)  |           |
| Total General & Administrative Expenses   | 5,092.24  | 8,344.45              | 3,252.21   | 106,676.13 | 100,131.97   | (6,544.16)  | 100,131.9 |
| Contributions to Reserves                 |           |                       |            |            |              |             |           |
| 93600 - General Reserves                  | 11,250.00 | 11,250.00             | -          | 180,300.00 | 135,000.00   | (45,300.00) | 135,000.0 |
| 98990 - Interest                          | 1,344.16  | -                     | (1,344.16) | 13,489.87  | -            | (13,489.87) |           |
| Total Contributions to Reserves           | 12,594.16 | 11,250.00             | (1,344.16) | 193,789.87 | 135,000.00   | (58,789.87) | 135,000.0 |
| Total Expense                             | 64,411.43 | 72,800.33             | 8,388.90   | 850,764.42 | 873,600.00   | 22,835.58   | 873,600.0 |
| <br>Operating Net Total                   | 10,097.66 | (.33)                 | 10,097.99  | 40,260.95  | <u> </u>     | 40,260.95   |           |
|                                           | 10,097.66 | (.33)                 | 10,097.99  | 40,260.95  | -            | 40,260.95   |           |