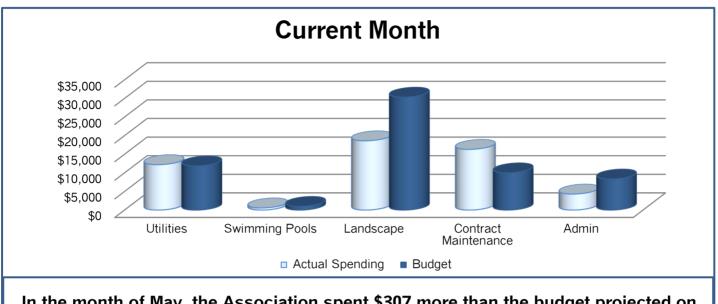

### South Coast Shores Homeowners Association Community Financial Overview

In the month of May, the Association spent \$307 more than the budget projected on Utilities and \$6,293 more on Contract Maintenance.