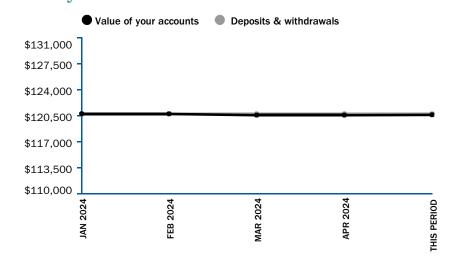

| May 31, 2024 | assets |
|--------------------------|--------------|--------|
| Cash & cash investments* | \$120,666.38 | 100.0% |
| Total assets             | \$120,666.38 | 100%   |

\*Cash investments includes cash held inside pooled investments (e.g. mutual funds), as part of a manager's investment strategy, and is not directly accessible unless you sell some of that investment. For details visit ameriprise.com/allocation.

#### Your personal advising team

### **Capital Reserve Group**

A financial advisory practice of Ameriprise Financial Services, LLC Cory J Matsumoto
611 Anton Blvd Ste 200
Costa Mesa, CA 92626-7002
714.435.3965
Cory.Matsumoto@comericafinancialadvisors.com
www.ameripriseadvisors.com/team/capital-reserve-group

### Value of your investment accounts over time



This chart provides a five-year view of your account values. The black line shows the value of your accounts, while the gray line shows your net contributions (deposits less withdrawals).



Get all the details online at ameriprise.com. Click the Portfolio tab to find your latest account value, activity and asset allocation. Your Ameriprise financial advisor can help you understand how the stated account value shown here may differ from the amount you'd receive if you sold your assets (after any tax withholding, outstanding loans, pending transactions and potential fees).



Securities offered through Ameriprise Financial Services, LLC. Member FINRA/SIPC.

# **Ameriprise Brokerage Account**

SOUTH COAST SHORES HOMEOWNERS | ASSOCIATION

Investment time frame: 1-3 years; Risk tolerance: Co