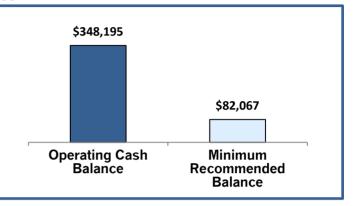

#### Cash

| Operating<br>Reserves                             | Current Mo.<br>\$348,195<br>\$629,578 | Change<br>\$15,453<br>\$12,543 | <b>1</b> |
|---------------------------------------------------|---------------------------------------|--------------------------------|----------|
| Adequate Opera<br>Amount Due to<br>Repayment in P | Reserves                              | Yes<br>\$0<br>N/A              | -        |