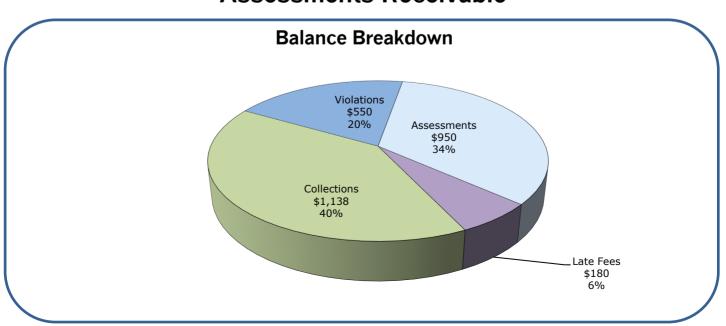

|  |  |  |  |  |  |  |

Reinvest funds into CDs after evaluating the amount of reserve cash needed for upcoming projects

| Uninsured Cash Balances |                       |                      |  |  |  |  |  |  |  |  |  |
|-------------------------|-----------------------|----------------------|--|--|--|--|--|--|--|--|--|
| Bank                    | Total Cash in<br>Bank | Uninsured<br>Portion |  |  |  |  |  |  |  |  |  |
| Pacific Premier         | \$297,008             | \$47,008             |  |  |  |  |  |  |  |  |  |
| First Foundation        | \$273,851             | \$23,851             |  |  |  |  |  |  |  |  |  |

Uninsured amounts are at risk if the bank fails. To avoid potential losses, transfer funds to a different bank as soon as possible.

#### **Assessments Receivable**



### South Coast Shores Homeowners Association Community Financial Overview



In the month of May, the Association spent \$307 more than the budget projected on Utilities and \$6,293 more on Contract Maintenance.



For more details of spending, please see the enclosed Statement of Expenses.

Prepared By: Vincent Lam, Staff Accountant Date: July 15, 2024

Reviewed By: Katie Vos, Association Controller Date: July 15, 2024

Balance Sheet as of 5/31/2024

| Assets                                                                | Operating    | Reserve      | Total        |
|-----------------------------------------------------------------------|--------------|--------------|--------------|
| Operating: Cash & Investments                                         |              |              |