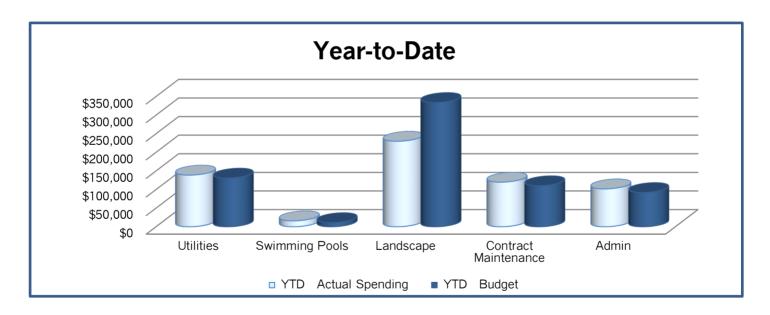

### South Coast Shores Homeowners Association Community Financial Overview

In the month of May, the Association spent \$307 more than the budget projected on Utilities and \$6,293 more on Contract Maintenance.