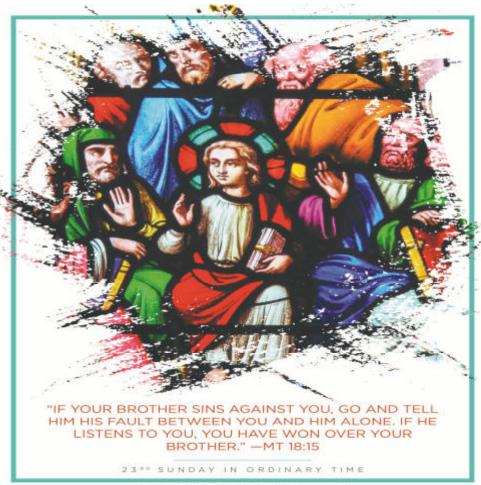

### Reflection

Am I my brother's

keeper? All three readings today suggest that for the Christian steward the answer is "Yes!"

### ST. PETER:

FROM FR. RON

Today's Gospel touches on one of the seven spiritual works of mercy: admonishing sinners. For some this has a negative connotation, as it brings to mind the judgmental hypocrisy of which Christians have all too often been guilty. Few things sour people' view of the Church more than this. Therefore, let us take the time to understand Jesus' words today.

On one hand, Our Lord is very clear that we must not judge others. Yet today he provides guidelines on how to correct one another. How can we correct our brothers and sisters without being judgmental?

There is tremendous difference between Christian correction and rash judgment. Being judgmental seeks and takes pleasure in the faults of others. Although Christians can and do slip into this, it is a very unchristian thing.

The Christian admonishment of sinners comes from a place of love. Love motivates us to desire the sanctification of others. Therefore, when people behave inappropriately or sinfully, charity may call on us to address it with them in a compassionate way. The goal is not to put them down, but to help them grow.

May the Holy Spirit rid our hearts of all forms of rash judgment. When necessary, may God also give us the compassion and fortitude to mercifully admonish sinners.

The most effective way of correcting other people is by prayer. We must realize that it is not our good words that change the hearts of others. It is not our beautiful words that make people change their ways. It is only by the grace of God. Only God can change people, not us. It seems that this is our belief. It is only God who can correct hearts, not us.