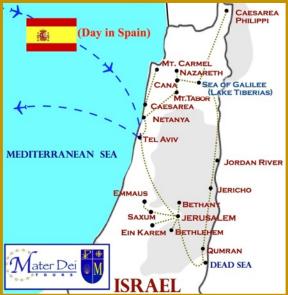

<u>Day-by-day tentative itinerary</u> (12 days / 2 flying days)

\* All Masses are subject to changes from local Ecclesiastical authorities.

INCLUDED MEALS LEGEND: M = Airplane Meal

M = Airplane Meal
B = Breakfast
L = Lunch

Day 01: Monday, April 19th 2020: Depart U.S.A. (M)

Depart United States for Tel Aviv with a stop in **Madrid**. If flying with the group, your flight departs from Chicago. (Departures from other cities may have an additional price).

Day O2: Tuesday, April 20<sup>th</sup>: Madrid half-day and arrival in Tel Aviv. (M, M) Arrive in Spain's Capital and enjoy a panoramic drive of Madrid's most famous sights like "Puerta de Alcalá", the "Gran Via", Cibeles Fountain, the Royal Palace and the massive Cathedral of the "Almudena", dedicated to the Virgin Mary. Mass\* celebrated here in a spirit of thanksgiving (for a safe voyage). After a lunch break, return to Madrid's airport to catch your flight to Tel Aviv. Arrive at Ben Gurion Airport in Tel Aviv and transfer to your hotel in Galilee for a four-night stay. Relax as you acclimate to

the Middle-Eastern time zone.

La Fuente de Cibeles

Day O3: Wednesday, April 21st: Caesarea Maritima, Mt. Carmel, Haifa and Nazareth. [B, D] Depart for Caesarea Maritima, the old capital of the Roman Province of Palestina Prima. See Roman and Crusader ruins, along with the harbor from which St. Paul was taken prisoner to Rome. Continue on to Haifa where you'll visit Mount Carmel and the Cave of Elijah. Enjoy panoramic views of the Mediterranean Sea and Haifa City. In the afternoon, visit Nazareth at the Basilica of the Annunciation where Holy Mass\* is celebrated. After Mass, pray before the grotto where the Annunciation took place. Then, walk to the Church of St. Joseph's Workshop where

men will consecrate their families to the head of the Holy Family. Time permitting, our staff will have some surprise visits planned for you in Nazareth. Afterwards, return to your hotel for dinner.

Day 04: Thursday, April 22<sup>nd</sup>: Caesarea Philippi & Mt. Tabor. [B, D] Begin the day with an unforgettable visit to beautiful Caesarea Philippi, where Peter proclaimed Christ as the Son of God and received the Keys to the Kingdom. Following in the footsteps of Jesus and the Apostles, travel to Mt. Tabor (Holy Mass\* requested here), site of the Transfiguration of Jesus. Experience the views from where Peter, James and John saw the Glorified Lord with Moses and Elijah. Afterwards, return to your hotel for dinner.

Day 05: Friday, April 23<sup>rd</sup>: Cana and locations around the Sea of Galilee. (B, L, D) After breakfast, travel to the site where Christ performed His first Miracle, Cana, where a surprise awaits for those married couples attending. Then proceed to the lake's shore of the Sea of Galilee to visit the Mount of Beatitudes where the Sermon on the Mount is remembered. Travel

to Tabgha (with its famous ancient mosaic commemorating the miracle of the multiplication of loaves and fishes). Take a memorable boat ride across the same lake Jesus walked, the Sea of Galilee (also known as the Lake of Genesareth or the Sea of Tiberias). A memorable fish lunch is planned (St. Peter's Fish). After lunch, continue on to the Church of Peter's Primacy (where Peter declares his love for Jesus three times). Continue on to Capernaum to see the ruins of the ancient synagogue and St. Peter's house. Holy Mass\* requested in Cana. Return to your hotel for dinner.

The

Site of Christ's Birth

Visitation

**Dead Sea** 

Day 07: Sunday, April 25th: Ein Karem, New Jerusalem, Israeli Museum: Dead Sea Scrolls & Jerusalem Model and Dead Sea. (B, D) Drive to Ein Karem, birthplace of John the Baptist where Holy Mass\* is celebrated. A rosary procession follows as you climb to the Church of the Visitation, site of Elizabeth and Zachariah's home. Then, continue to the New Jerusalem, passing the Hebrew University and the Knesset, visit the Israeli Museum and the Shrine of the Book (Dead Sea Scrolls exhibit) and then to the 2nd Model of Old Jerusalem. After lunch, travel east to visit Qumran (where the Essene enclave was) and see the caves where the Dead Sea Scrolls were hidden. Finally, descend to the lowest point on Earth to dip in the therapeutic waters of the Dead Sea. Return to Bethlehem for overnight.

visits await us in Bethlehem!

Gethsemane, Betraval Cave, Western Wall, Mt. Zion, Kidron Valley & Caiaphas' Palace. (B, D) This morning, drive up to the Mount of Olives for a wonderful view of Jerusalem. Visit Pater Noster Church, one of the sites where the "Our Father" prayer was taught as well as the Church's designated place of the Ascension. Walk the Palm Friday Way and stop at Dominus Flevit, the place where Jesus wept over Jerusalem. At the foot of the hill, see the Garden of Gethsemane with its ancient olive trees and the **Church of All Nations** (with the rock where Jesus prayed in agony). Holy Mass\* is celebrated here. Then visit the Wailing (or Western) Wall, with views of the Al-Aksa Mosque and Garden of Gethsemane (Mt. of Olives Dome of the Rock. See the site known as David's memorial and then visit the Caenaculum, the place

where the Last Supper occurred as well as the Descent of the Holy Spirit at Pentecost. Walk closer to the Kidron Valley and see the Pool of Siloam, and St. Peter in Gallicantu (where St. Peter denied Jesus) built over the palace of Caiaphas, the High Priest. Check-in for your three-night stay at the Vatican Mission in Old Jerusalem and enjoy dinner with your group.

Day 10: Wednesday, April 28th: Old City of Jerusalem, Christian Shrines, The Man of the Shroud Exhibit. [B, D] Start the day very early, praying the Stations of the Cross, walking the true Way of the Cross (Via Dolorosa), ending up at the Church of the Holy Sepulcher, where Jesus was crucified (Calvary) and buried, and then rose again. Continue with an unforgettable Mass\* at the Tomb or in Calvary (pending confirmation). Visit the Pool of Bethesda, scene of Jesus' healing the paralytic next to the wind-ruffled pool water. Afterwards, enter **St. Ann's Church** (best acoustics in any Holy Land church) to pray at the birthplace of the Virgin Mary. End the day with an amazing one of a kind exhibit called "The Man of the Shroud". Today there is an opportunity for Adoration and Confessions. Enjoy dinner with your group tonight.

Day 11: Thursday, April 29th: Bethany, Emmaus, Saxum Center. (B. D) This morning, visit **Bethany**, home of Lazarus, Martha & Mary, the place where Jesus enjoyed his good friends. Afterwards, drive on the road to Emmaus to visit the new Saxum Conference and Visitor Center where our staff reviews your pilgrimage up to that point. After the visit and touring is finished, there will be another opportunity for confessions. Then travel to Emmaus Nicopolis, a place that marks the Biblical site of Emmaus. Farewell Mass is celebrated at one of these shrines. This evening enjoy a farewell dinner reminiscing all of the good times spent together with all your new friends. Return to your hotel for your last-night stay.