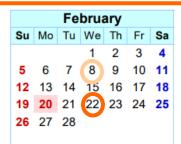

All circled days are dump days

## Holidays 2023 Canada

Jan 1 New Year's Day May 22 National Day of Truth and Rec. Dec 25 Christmas Day Victoria Day Sep 30 Jan 2 New Year's Day (obs.) Jul 1 Canada Day Oct 9 Dec 26 Boxing Day Thanksgiving Feb 20 Family Day Civic Holiday Aug 7 Nov 11 Remembrance Day Apr 7 Good Friday Labour Day