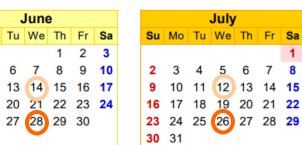

All circled days are dump days

## Holidays 2023 Canada

Jan 1 New Year's Day May 22 National Day of Truth and Rec. Dec 25 Christmas Day Victoria Day Sep 30 Jan 2 New Year's Day (obs.) Jul 1 Canada Day Oct 9 Dec 26 Boxing Day Thanksgiving Feb 20 Family Day Civic Holiday Aug 7 Nov 11 Remembrance Day Apr 7 Good Friday Labour Day