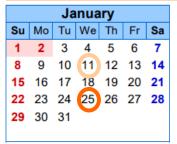

All circled days are dump days

## Holidays 2023 Canada

Jan 1 New Year's Day May 22 National Day of Truth and Rec. Dec 25 Christmas Day Victoria Day Sep 30 Jan 2 New Year's Day (obs.) Jul 1 Canada Day Oct 9 Dec 26 Boxing Day Thanksgiving Feb 20 Family Day Civic Holiday Aug 7 Nov 11 Remembrance Day Apr 7 Good Friday Labour Day