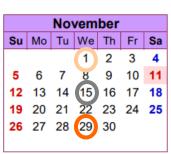

All circled days are dump days

## Holidays 2023 Canada

Jan 1 New Year's Day May 22 National Day of Truth and Rec. Dec 25 Christmas Day Victoria Day Sep 30 Jan 2 New Year's Day (obs.) Jul 1 Canada Day Oct 9 Dec 26 Boxing Day Thanksgiving Feb 20 Family Day Civic Holiday Aug 7 Nov 11 Remembrance Day Apr 7 Good Friday Labour Day