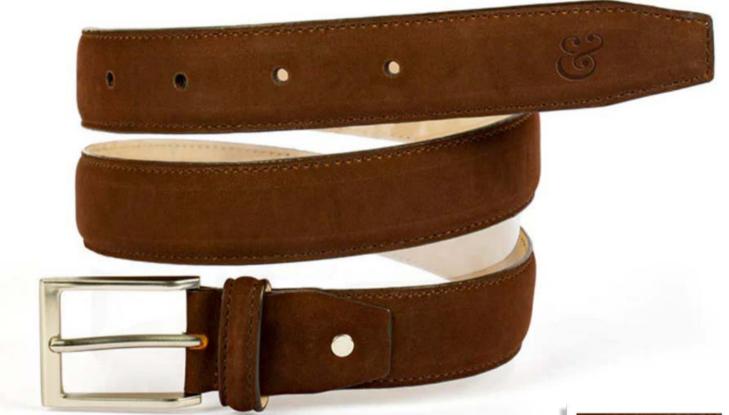

### Collars & Co. Woven Suede Leather Belt

BL-WSL-149-BRN-05920

Brown

Designed to effortlessly elevate your ensemble with its captivating texture. The intricately woven suede pattern lends a distinctive charm, imparting a flawless final touch to your attire. Highlighted by an exquisite woven suede pattern and a silver-toned buckle, this belt encapsulates a blend of luxury and sophistication.

Pairs great with navy, beige, denim, or khaki pants with your favorite Dress Collar Polo, and sweater.

Made with genuine suede leather Custom debossed Collars & Co. '&' logo on the leather belt tip

| S (30")  |
|----------|
| M (32")  |
| L (34")  |
| XL(36")  |
| 2XL(38") |