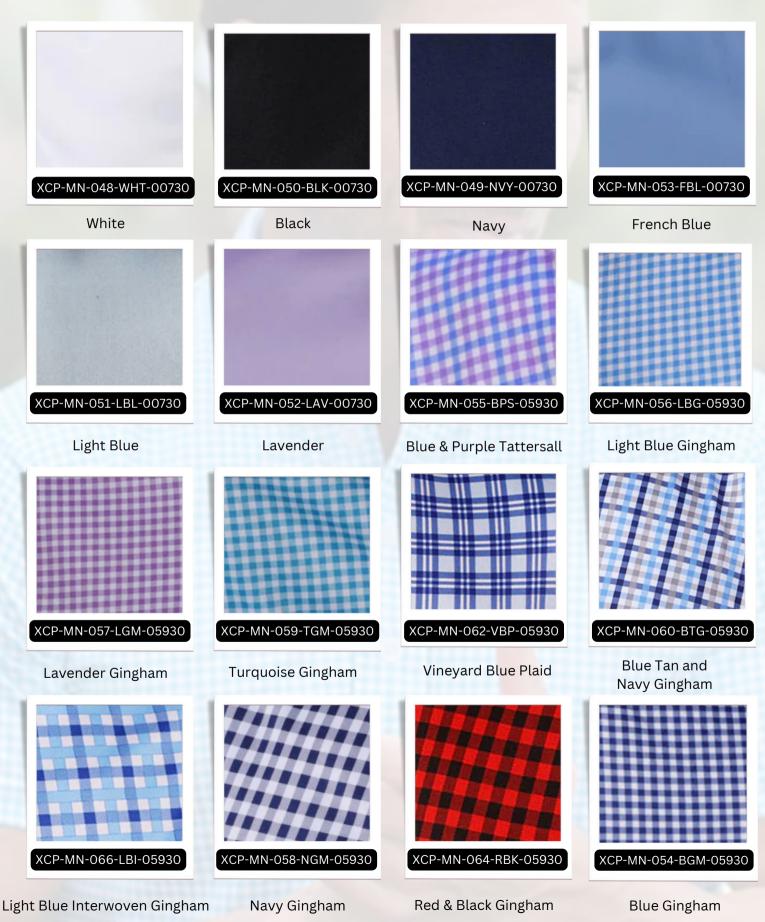

## Collars & Co.

English Spread Dress Collar Polo Colors & Prints

Collars & Co. 13

Blue and Black Grid

**Black Gingham** 

**Pink Gingham** 

Collars & Co. Oxford Button Down Dress Collar Polo

Stay on the move with the Oxford Button Down Dress Collar Polo<sup>™</sup> is the perfect collar to hold everything in place on a breathable, 4-way stretch, short-sleeved polo. Whether in the office or on the golf course, this versatile look is an iconic style that can be either sporty or formal depending on the occasion.

### Collars & Co. Oxford Button Down Dress Collar Polo Colors & Prints

XCP-MN-231-BCH-05930

Green Gingham

Blue Plaid

Greenwich Plaid

Collars & Co. Cutaway Dress Collar Polo

has wider points the instead of dow sleeved shirt. T