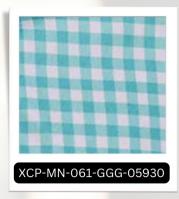

## Collars & Co.

English Spread Dress Collar Polo Colors & Prints

Collars & Co. 13

Blue and Black Grid

**Black Gingham** 

**Pink Gingham** 

Collars & Co. Oxford Button Down Dress Collar Polo

Stay on the move with the Oxford Button Down Dress Collar Polo<sup>™</sup> is the perfect collar to hold everything in place on a breathable, 4-way stretch, short-sleeved polo. Whether in the office or on the golf course, this versatile look is an iconic style that can be either sporty or formal depending on the occasion.