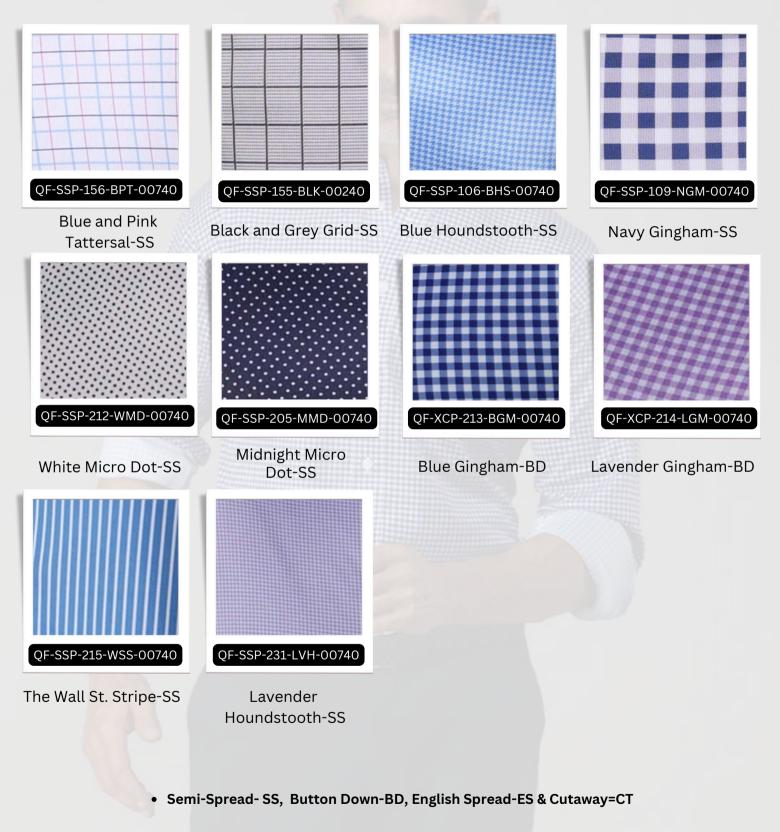

## Collars & Co.

English Spread Dress Collar Polo Colors & Prints

Collars & Co. 13

Blue and Black Grid

**Black Gingham** 

**Pink Gingham** 

Collars & Co. Oxford Button Down Dress Collar Polo

Stay on the move with the Oxford Button Down Dress Collar Polo<sup>™</sup> is the perfect collar to hold everything in place on a breathable, 4-way stretch, short-sleeved polo. Whether in the office or on the golf course, this versatile look is an iconic style that can be either sporty or formal depending on the occasion.