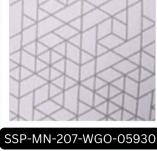

## Collars & Co.

English Spread Dress Collar Polo Colors & Prints

Collars & Co. 13

Blue and Black Grid

**Black Gingham** 

**Pink Gingham** 

Collars & Co. Oxford Button Down Dress Collar Polo

Stay on the move with the Oxford Button Down Dress Collar Polo<sup>™</sup> is the perfect collar to hold everything in place on a breathable, 4-way stretch, short-sleeved polo. Whether in the office or on the golf course, this versatile look is an iconic style that can be either sporty or formal depending on the occasion.

### Collars & Co. Oxford Button Down Dress Collar Polo Colors & Prints

XCP-MN-231-BCH-05930

Green Gingham

Blue Plaid

Greenwich Plaid

Collars & Co. Cutaway Dress Collar Polo

has wider points the instead of dow sleeved shirt. T