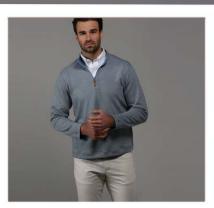

Sizes S-3XL

Collars & Co. Cloud Cotton Quarter Zip Pullover Collars & Co. Zen Cotton Blend Reversible Quarter Zip Pullover

**Reverse Side** 

Pacific Blue and Grey

Grey and Light Grey

ZRQZP-227-SBLG-05250

Sky Blue and Light Grey

ZRQZP-229-SGLG-05250

Sage Green and Light Green

The Zen Cotton Blend Reversible Quarter Zip Pullover: Multiply your wardrobe with two elevated looks in one. The Zen pullover reverses from a bright hue to a coordinated shade, making it the epitome of versatility. Crafted with the highest quality Zen cotton blend, this quarter zip pullover provides ultra soft breathability with durability – is simple to wash and easy to maintain.

The added detail of the quarter zip brings an elevated style that pairs perfectly with a Dress Collar Polo, providing ease when going from casual to classy effortlessly. This pullover is as comfortable as our polos – truly the perfect pair.

2-in-1 Looks: Reverses from bright hue to coordinated shade. Highest quality Zen cotton blend

Stretch comfort Breathable & durable All-season Ultra soft Low maintenance

Collars & Co. Cashmere Touch Australian Merino Quarter Zip Sweater