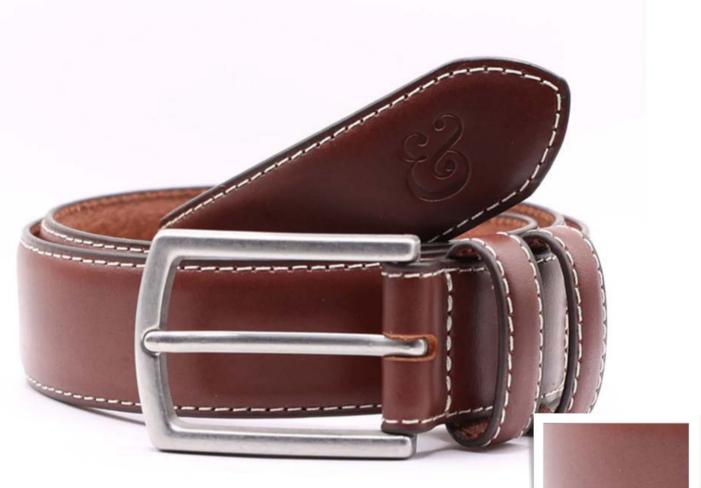

## Collars & Co. Brown Leather with White Stitch Belt

Designed with versatility in mind, the Brown Leather Belt with White Stitch Belt is crafted with quality fullgrain leather that easily elevates any outfit.

Black and brown means it pairs perfectly with any color pants, your favorite Dress Collar Polo and sweater.

Full-grain leather Quick and easy reversibility Custom debossed Collars & Co. '&' logo on the leather belt tip BL-LWS-228-BRN-05920

Brown

| S (30'   | ') |
|----------|----|
| M (32"   | ') |
| L (34''' | ') |
| XL(36'   | ') |
| 2XL(38'  | ') |
| 3XL(40'  | ') |