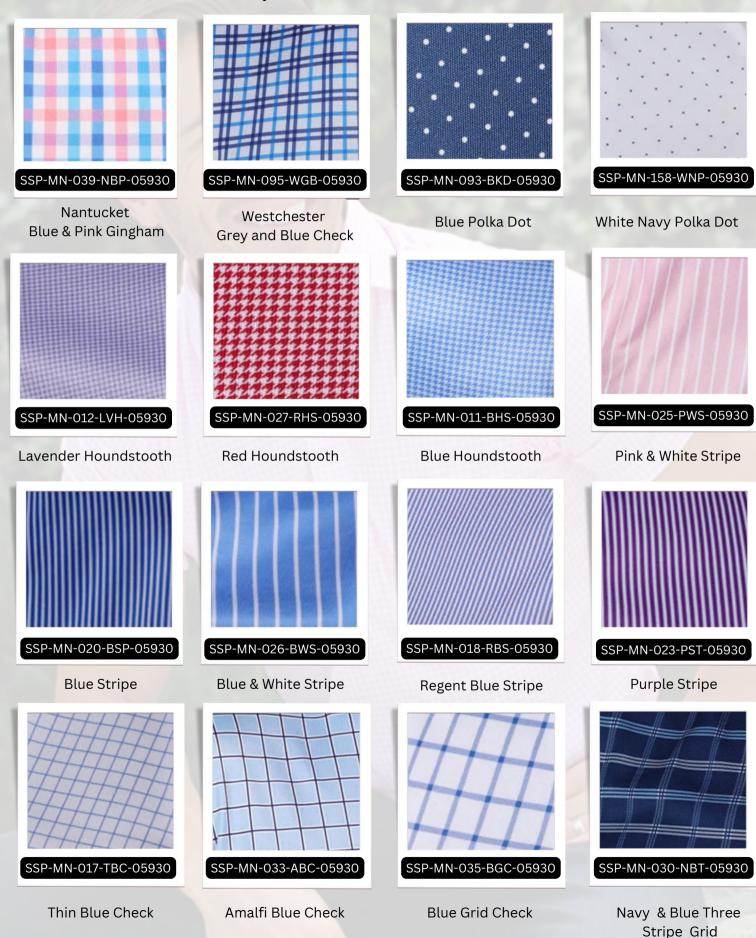

## Collars & Co.

English Spread Dress Collar Polo Colors & Prints

Collars & Co. 13

Blue and Black Grid

**Black Gingham** 

**Pink Gingham** 

Collars & Co. Oxford Button Down Dress Collar Polo

Stay on the move with the Oxford Button Down Dress Collar Polo<sup>™</sup> is the perfect collar to hold everything in place on a breathable, 4-way stretch, short-sleeved polo. Whether in the office or on the golf course, this versatile look is an iconic style that can be either sporty or formal depending on the occasion.

### Collars & Co. Oxford Button Down Dress Collar Polo Colors & Prints

15 Collars & Co.

### Collars & Co. Oxford Button Down Dress Collar Polo Colors & Prints

XCP-MN-231-BCH-05930

Green Gingham

Blue Plaid

Greenwich Plaid

Collars & Co. Cutaway Dress Collar Polo

has wider points the instead of dow sleeved shirt. T

## Collars & Co.

Long Sleeve Dress Collar Polo Colors & Prints

## Collars & Co.

Quattro Flex Dress Shirt Colors & Prints

23 Collars & Co.

Thin Blue Check-SS

## Collars & Co.

Quattro Flex <mark>Dress Shirt</mark> Colors ど Prints

Collars & Co. Montana Button Down Cotton Pique' Long Sleeve

White

Black

Navv

Sanc

Sizes S-3XL