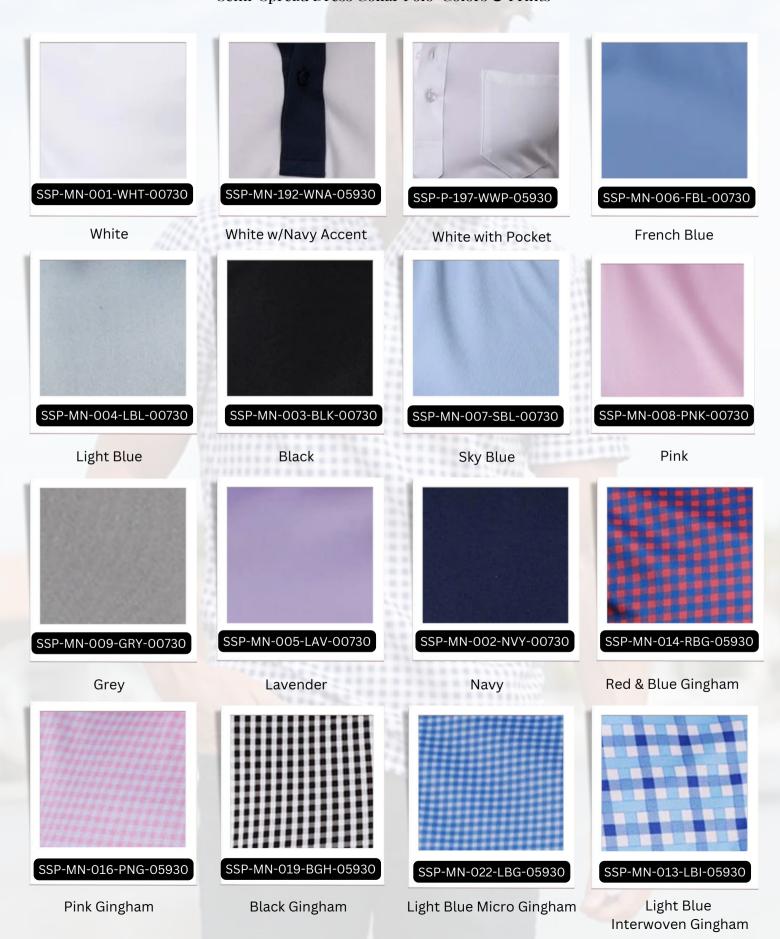

## Collars & Co.

English Spread Dress Collar Polo Colors & Prints

Collars & Co. 13

Blue and Black Grid

**Black Gingham** 

**Pink Gingham** 

Collars & Co. Oxford Button Down Dress Collar Polo

Stay on the move with the Oxford Button Down Dress Collar Polo<sup>™</sup> is the perfect collar to hold everything in place on a breathable, 4-way stretch, short-sleeved polo. Whether in the office or on the golf course, this versatile look is an iconic style that can be either sporty or formal depending on the occasion.