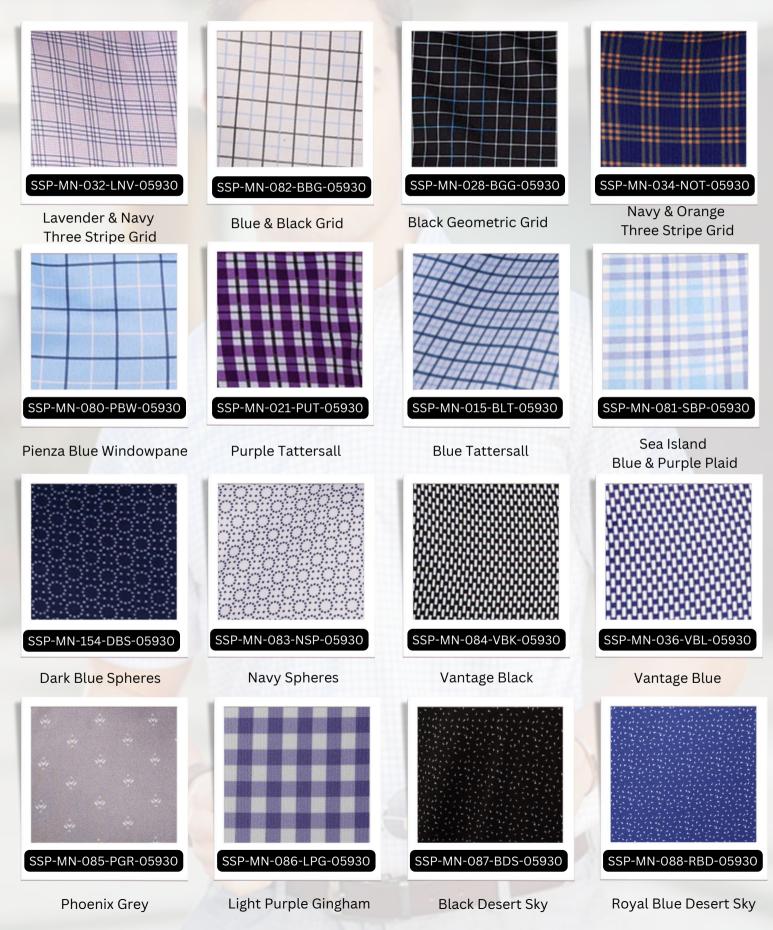

## Collars & Co.

English Spread Dress Collar Polo Colors & Prints

Collars & Co. 13

Blue and Black Grid

**Black Gingham** 

**Pink Gingham** 

Collars & Co. Oxford Button Down Dress Collar Polo

Stay on the move with the Oxford Button Down Dress Collar Polo<sup>™</sup> is the perfect collar to hold everything in place on a breathable, 4-way stretch, short-sleeved polo. Whether in the office or on the golf course, this versatile look is an iconic style that can be either sporty or formal depending on the occasion.

### Collars & Co. Oxford Button Down Dress Collar Polo Colors & Prints

15 Collars & Co.

### Collars & Co. Oxford Button Down Dress Collar Polo Colors & Prints

XCP-MN-231-BCH-05930

Green Gingham

Blue Plaid

Greenwich Plaid

Collars & Co. Cutaway Dress Collar Polo

has wider points the instead of dow sleeved shirt. T

## Collars & Co.

Long Sleeve Dress Collar Polo Colors & Prints

## Collars & Co.

Quattro Flex Dress Shirt Colors & Prints

23 Collars & Co.

Thin Blue Check-SS

## Collars & Co.

Quattro Flex <mark>Dress Shirt</mark> Colors ど Prints

Collars & Co. Montana Button Down Cotton Pique' Long Sleeve

White

Black

Navv

Sanc

Sizes S-3XL