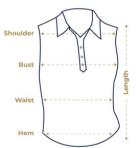

#### WOMEN'S DRESS COLLAR POLO MEASUREMENTS

| Size | Your Height (ft) | Your Weight (lbs) | Bust | Waist | Hem | Length | Shoulder |
|------|------------------|-------------------|------|-------|-----|--------|----------|
| XS   | 5'1"-5'3"        | 100-110           | 34"  | 29"   | 37" | 23"    | 13"      |
| S    | 5'4"-5'5"        | 115-125           | 36"  | 31"   | 39" | 24"    | 14"      |
| м    | 5'6"-5'7"        | 130-140           | 38"  | 33"   | 41" | 25"    | 15"      |
| L    | 5'8"-5'9"        | 145-155           | 40"  | 35"   | 43" | 26"    | 15.5"    |
| XL   | 6'-6'1"          | 165-180           | 42"  | 37"   | 44" | 27"    | 16"      |
| XXL  | 6'2"-6'3"        | 185-200           | 44"  | 39"   | 46" | 27.5"  | 17"      |

Measurements may vary +/- 5% all around due to fabric elasticity. Shirts are a classic fit. Size down if you are in-between sizes.