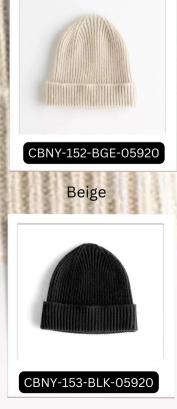

## Collars & Co. Cashmere Beanie

Head to toe cashmere provides the elevated comfort we embody in our clothing which is why we crafted this luxurious beanie. The **Cashmere Beanie** is made with luxurious cashmere yarn (which is softer than ever), for the perfect combination of style, durability and warmth.

This beanie provides the perfect final touch for a Dress Collar Polo layered with a Cashmere Touch Australian Merino Sweater and an Aspen Knit and Down Jacket to keep you stylish and comfortable from uptown to downtown on an extra chilly day.

Black