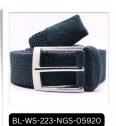

## Collars & Co. Woven Stretch Belts

This standout belt is fashioned in a visually striking woven pattern that adds the perfect finishing touch to any look. Woven stretch fabric provides the ultimate comfort and elevated style with leather trimmed details and silver-toned buckle.

Pairs great with navy, beige, denim, or khaki pants with your favorite Dress Collar Polo, and sweater.

Made with genuine leather trim Hand crafted in Columbia Custom debossed Collars & Co. '&' logo on the leather belt tip

Black

Beige

S/M (30"-33")

L (34"-37")

XL(38"-42") 2XL(42"-48") BL-WS-219-NVW-05920 Navy and White

Navy and Green with Suede Accents