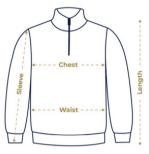

#### MEN'S SWEATER MEASUREMENTS

| Size | Chest | Sleeve Length | Waist | Length |
|------|-------|---------------|-------|--------|
| S    | 20"   | 25.5"         | 19"   | 27"    |
| М    | 21"   | 26"           | 20"   | 27.5"  |
| L    | 22"   | 26.5"         | 21"   | 28"    |
| XL   | 24"   | 26.5"         | 22"   | 28.5"  |
| XXL  | 25"   | 27"           | 24"   | 29"    |
| XXXL | 26"   | 27.5"         | 25"   | 29.5"  |

Measurements may vary +/- 5% all around due to fabric elasticity. Size up for a roomier fit.