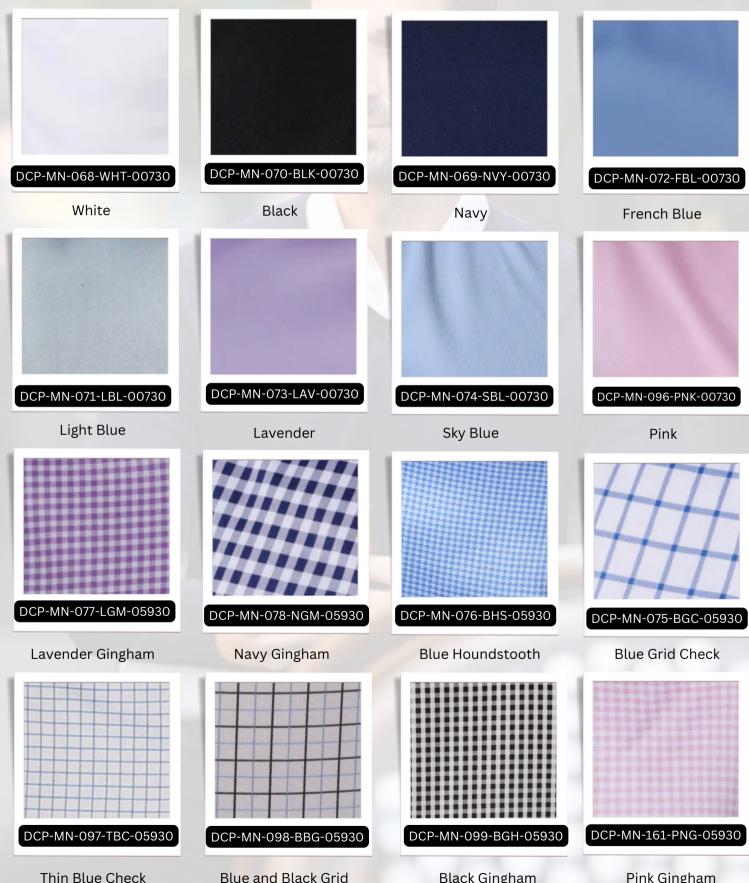

## Collars & Co.

English Spread Dress Collar Polo Colors & Prints

Collars & Co. 13

Blue and Black Grid

**Black Gingham** 

**Pink Gingham** 

Collars & Co. Oxford Button Down Dress Collar Polo

Stay on the move with the Oxford Button Down Dress Collar Polo<sup>™</sup> is the perfect collar to hold everything in place on a breathable, 4-way stretch, short-sleeved polo. Whether in the office or on the golf course, this versatile look is an iconic style that can be either sporty or formal depending on the occasion.

### Collars & Co. Oxford Button Down Dress Collar Polo Colors & Prints

XCP-MN-231-BCH-05930

Green Gingham

Blue Plaid

Greenwich Plaid

Collars & Co. Cutaway Dress Collar Polo

has wider points the instead of dow sleeved shirt. T

## Collars & Co.

Quattro Flex Dress Shirt Colors & Prints

23 Collars & Co.

Thin Blue Check-SS

## Collars & Co.

Quattro Flex <mark>Dress Shirt</mark> Colors ど Prints

Collars & Co. Montana Button Down Cotton Pique' Long Sleeve

White

Black

Navv

Sanc

Sizes S-3XL