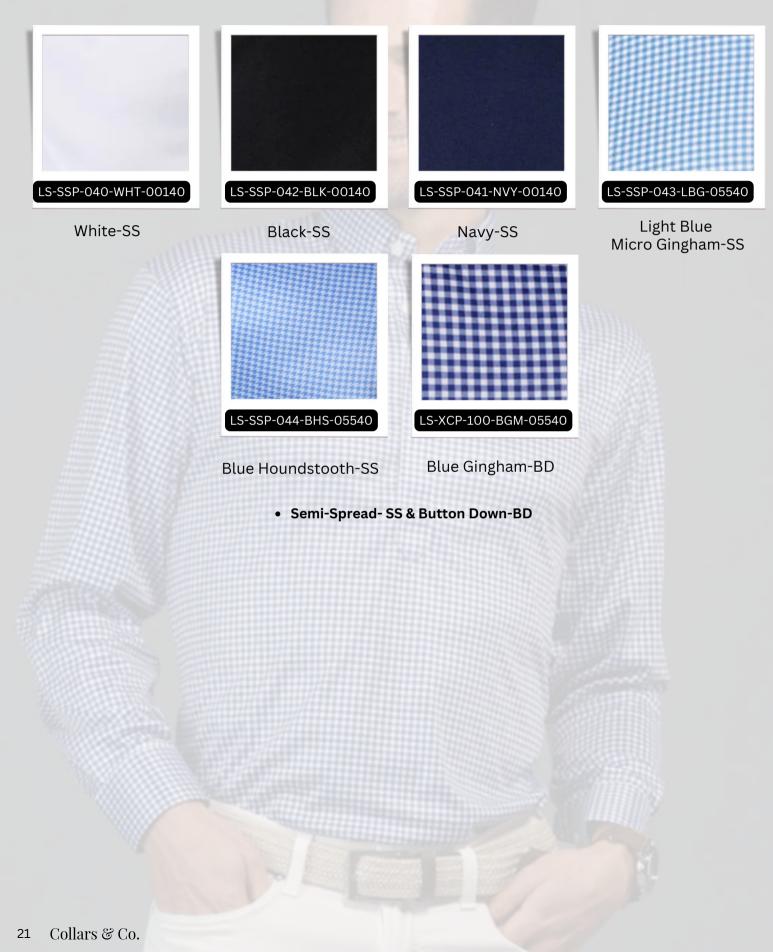

## Collars & Co. Long Sleeve Dress Collar Polo

The versatile Long Sleeve Dress Collar Polo is woven for comfort and designed for style. This shirt pairs a formal semi spread dress collar with an extra comfortable, 4-way stretch, long-sleeved polo with real dress shirt cuffs. The semi-spread collar has all the benefits of our ever popular English spread collar with a streamlined size and built to accommodate a larger tie knot.

Throw a sweater on over it or a tie and jacket to be comfortable for work, a date or zoom call. Get all the upside of a formal collar without the discomfort of a dress shirt.

> Semi-spread collar 4-Way stretch Built in collar stays Extremely comfortable Long-sleeved Moisture wicking es available in Semi-Spread & Button Down

> > Sizes S-4XL

Semi-Spread Collar A slightly wider, more modern profile collar. This 2.5 inch collar is super versatile. Looks great by itself, under a sweater and with a tie.

Button Down Collar Introduced in England in the 1800s, to help polo players keep their collars in place. This collar style has quickly become an American staple, both stylish and practical.