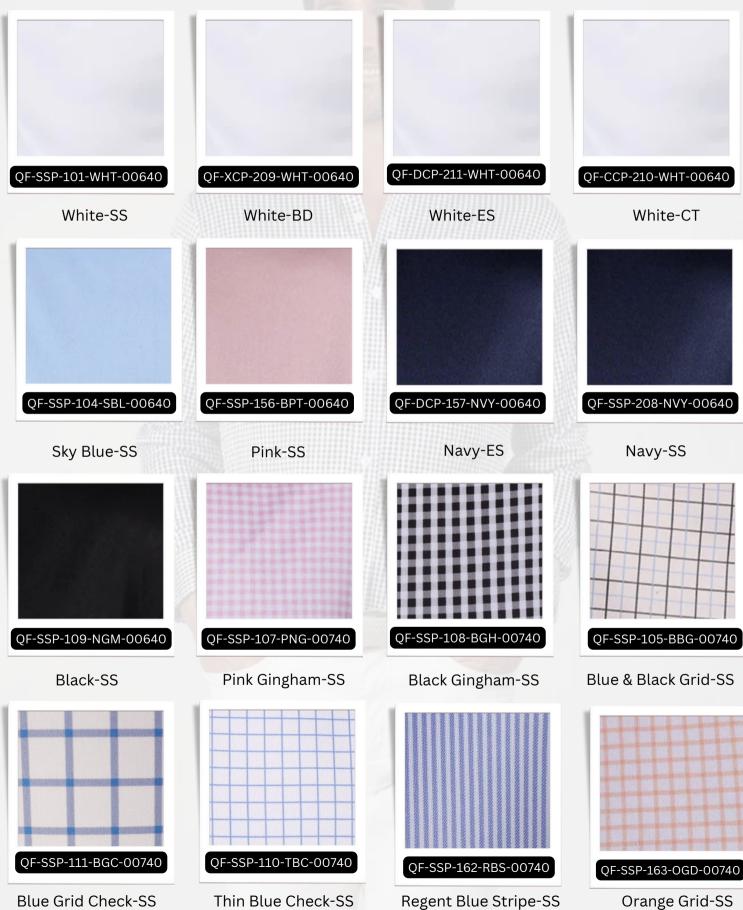

## Collars & Co.

English Spread Dress Collar Polo Colors & Prints

Collars & Co. 13

Blue and Black Grid

**Black Gingham** 

**Pink Gingham** 

Collars & Co. Oxford Button Down Dress Collar Polo

Stay on the move with the Oxford Button Down Dress Collar Polo<sup>™</sup> is the perfect collar to hold everything in place on a breathable, 4-way stretch, short-sleeved polo. Whether in the office or on the golf course, this versatile look is an iconic style that can be either sporty or formal depending on the occasion.

## Collars & Co.

Quattro Flex Dress Shirt Colors & Prints

23 Collars & Co.

Thin Blue Check-SS