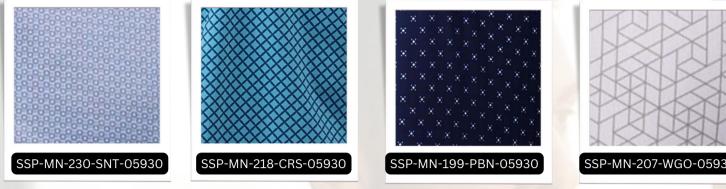

## Collars & Co.

English Spread Dress Collar Polo Colors & Prints

Collars & Co. 13

Blue and Black Grid

**Black Gingham** 

**Pink Gingham** 

Collars & Co. Oxford Button Down Dress Collar Polo

Stay on the move with the Oxford Button Down Dress Collar Polo<sup>™</sup> is the perfect collar to hold everything in place on a breathable, 4-way stretch, short-sleeved polo. Whether in the office or on the golf course, this versatile look is an iconic style that can be either sporty or formal depending on the occasion.

### Collars & Co. Oxford Button Down Dress Collar Polo Colors & Prints

15 Collars & Co.

### Collars & Co. Oxford Button Down Dress Collar Polo Colors & Prints

XCP-MN-231-BCH-05930

Green Gingham

Blue Plaid

Greenwich Plaid

Collars & Co. Cutaway Dress Collar Polo

has wider points the instead of dow sleeved shirt. T

## Collars & Co.

Long Sleeve Dress Collar Polo Colors & Prints

## Collars & Co.

Quattro Flex Dress Shirt Colors & Prints

23 Collars & Co.

Thin Blue Check-SS

## Collars & Co.

Quattro Flex <mark>Dress Shirt</mark> Colors ど Prints

Collars & Co. Montana Button Down Cotton Pique' Long Sleeve

White

Black

Navv

Sanc

Sizes S-3XL