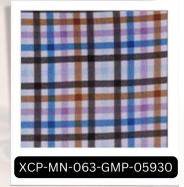

## Collars & Co.

English Spread Dress Collar Polo Colors & Prints

Collars & Co. 13

Blue and Black Grid

**Black Gingham** 

**Pink Gingham** 

Collars & Co. Oxford Button Down Dress Collar Polo

Stay on the move with the Oxford Button Down Dress Collar Polo<sup>™</sup> is the perfect collar to hold everything in place on a breathable, 4-way stretch, short-sleeved polo. Whether in the office or on the golf course, this versatile look is an iconic style that can be either sporty or formal depending on the occasion.