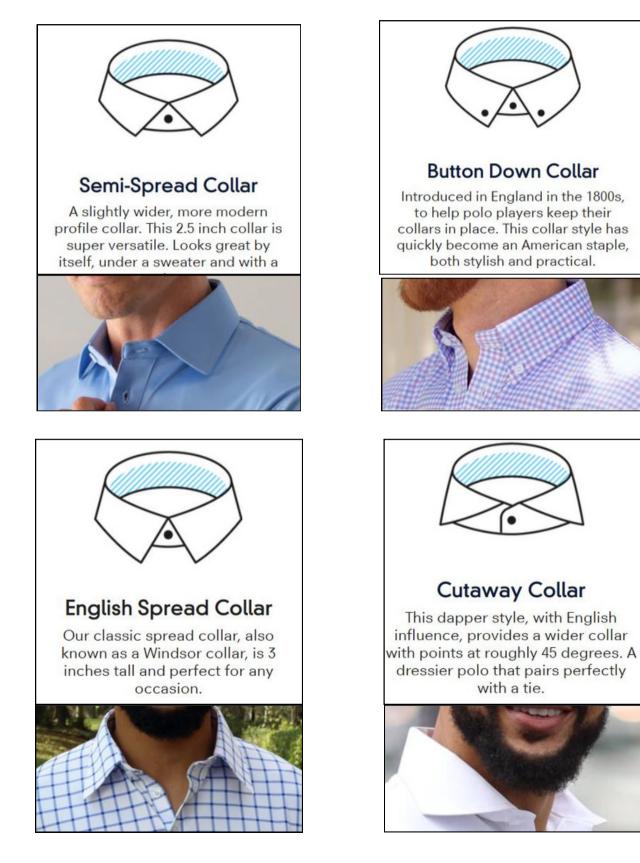

# Collars & Co.

The Original Dress Collar Polo

Four Different Collar Types

Collars & Co. Semi-Spread Dress Collar Polo

<sup>™</sup> is woven for The versatile Semicomfort and designed for s airs a formal semi spread dre<u>ss col</u> ortable. stretch, short-sleeved polo soread the benefits of our ever pop 18 ead collar a streamlined size and ou noca

Semi-Spread Collar A slightly wider, more modern profile collar. This 2.5 inch collar is super versatile. Looks great by itself, under a sweater and with a tie

Santorini

Corsica

10.00

A S S S S S S S S S 1 /4 10 10 10 10 10 10 10 

## Collars & Co. English Spread Dress Collar Polo

The **English sore** comfort and desi shirt pairs a form comfortable, 4

Throw a sweate comfortable for upside of a form dress shir

> Extremely comfortal Short-sleeved Moisture wicking

> > Sizes S-4XL

English Spread Collar Our classic spread collar, also known as a Windsor collar, is 3 inches tall and perfect for any occasion.

## Collars & Co.

English Spread Dress Collar Polo Colors & Prints

Collars & Co. 13

Blue and Black Grid

**Black Gingham** 

**Pink Gingham** 

Collars & Co. Oxford Button Down Dress Collar Polo

Stay on the move with the Oxford Button Down Dress Collar Polo<sup>™</sup> is the perfect collar to hold everything in place on a breathable, 4-way stretch, short-sleeved polo. Whether in the office or on the golf course, this versatile look is an iconic style that can be either sporty or formal depending on the occasion.

> Oxford button down collar 4-Way stretch Extremely comfortable Short-sleeved Moisture wicking

> > Sizes S-4XL

Button Down Collar Introduced in England in the 1800s, to help polo players keep their collars in place. This collar style has quickly become an American staple, both stylish and practical.

### Collars & Co. Oxford Button Down Dress Collar Polo Colors & Prints

XCP-MN-231-BCH-05930

Green Gingham

Blue Plaid

Greenwich Plaid

Collars & Co. Cutaway Dress Collar Polo

has wider points the instead of dow sleeved shirt. T

C

Cutaway Dress Collar Polo™. Get that boardroom fit with an at home feel. This collar and jacket, sweater or by itself, adding a sophisticated look and feel to your wardrobe while always keeping comfortable.

mely comfortable Extr Short-sleeved

Moisture wicking Sizes S-4XL

Cutaway Collar This dapper style, with English influence, provides a wider collar with points at roughly 45 degrees. A dressier polo that pairs perfectly with a tie.