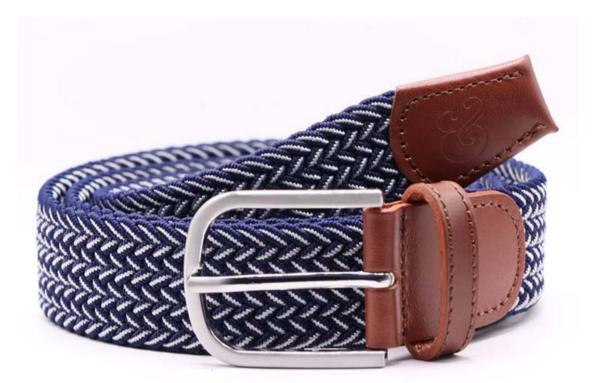

## Collars & Co. Woven Stretch Belts

This standout belt is fashioned in a visually striking woven pattern that adds the perfect finishing touch to any look. Woven stretch fabric provides the ultimate comfort and elevated style with leather trimmed details and silver-toned buckle.

Pairs great with navy, beige, denim, or khaki pants with your favorite Dress Collar Polo, and sweater.

Made with genuine leather trim Hand crafted in Columbia Custom debossed Collars & Co. '&' logo on the leather belt tip