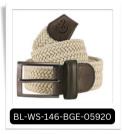

## Collars & Co. Woven Stretch Belts

This standout belt is fashioned in a visually striking woven pattern that adds the perfect finishing touch to any look. Woven stretch fabric provides the ultimate comfort and elevated style with leather trimmed details and silver-toned buckle.

Pairs great with navy, beige, denim, or khaki pants with your favorite Dress Collar Polo, and sweater.

Made with genuine leather trim Hand crafted in Columbia Custom debossed Collars & Co. '&' logo on the leather belt tip

Black

Beige

S/M (30"-33")

L (34"-37")

XL(38"-42") 2XL(42"-48") BL-WS-219-NVW-05920 Navy and White

Navy and Green with Suede Accents