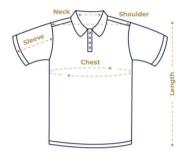

#### MEN'S DRESS COLLAR POLO MEASUREMENTS

| Size | Chest   | Sleeve<br>Length | Shoulder<br>Width | Regular<br>Length | Tall<br>Length | Neck  |
|------|---------|------------------|-------------------|-------------------|----------------|-------|
| S    | 40"-41" | 8.5"             | 17.5"             | 28"               | 30"            | 14.5" |
| М    | 42"-43" | 9"               | 19"               | 29"               | 31"            | 15.5" |
| L    | 44"-45" | 10"              | 21"               | 30"               | 32"            | 16"   |
| XL   | 48"-49" | 10.5"            | 22.5"             | 31"               | 33"            | 17"   |
| XXL  | 50"-51" | 11"              | 24.5"             | 32"               | 34"            | 18"   |
| XXXL | 53"-54" | 11.5"            | 26.5"             | 33"               | 35"            | 19"   |

Measurements may vary +/- 5% all around due to fabric elasticity. Size up for a roomier fit.