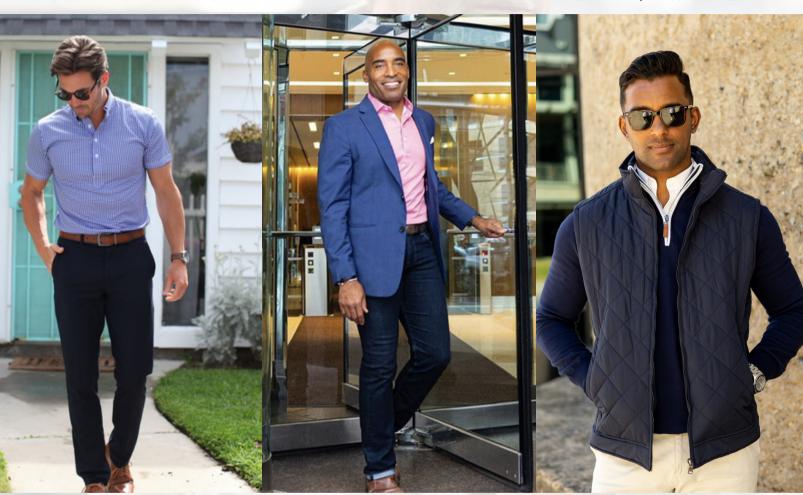

# Your Go-to Everyday Polo Styled 3 Ways

### Wear it by itself

GIVES YOU A SLIGHTLY DRESSIER POLO LOOK

### With a blazer

### Wear it under a sweater

HOT DAYS APPROVED GET THE DRESS SHIRT LOOK, WITHOUT THE DRESS SHIRT