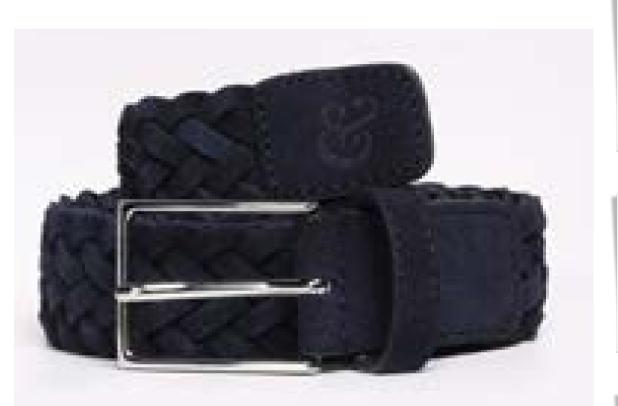

### Collars & Co. Woven Suede Leather Belt

BL-WSL-149-BRN-05920

Brown

Designed to effortlessly elevate your ensemble with its captivating texture. The intricately woven suede pattern lends a distinctive charm, imparting a flawless final touch to your attire. Highlighted by an exquisite woven suede pattern and a silver-toned buckle, this belt encapsulates a blend of luxury and sophistication.

Pairs great with navy, beige, denim, or khaki pants with your favorite Dress Collar Polo, and sweater.

Made with genuine suede leather Custom debossed Collars & Co. '&' logo on the leather belt tip

| S (30")  |
|----------|
| M (32")  |
| L (34")  |
| XL(36")  |
| 2XL(38") |