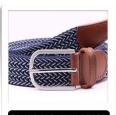

## Collars & Co. Woven Stretch Belts

This standout belt is fashioned in a visually striking woven pattern that adds the perfect finishing touch to any look. Woven stretch fabric provides the ultimate comfort and elevated style with leather trimmed details and silver-toned buckle.

Pairs great with navy, beige, denim, or khaki pants with your favorite Dress Collar Polo, and sweater.

Made with genuine leather trim Hand crafted in Columbia Custom debossed Collars & Co. '&' logo on the leather belt tip