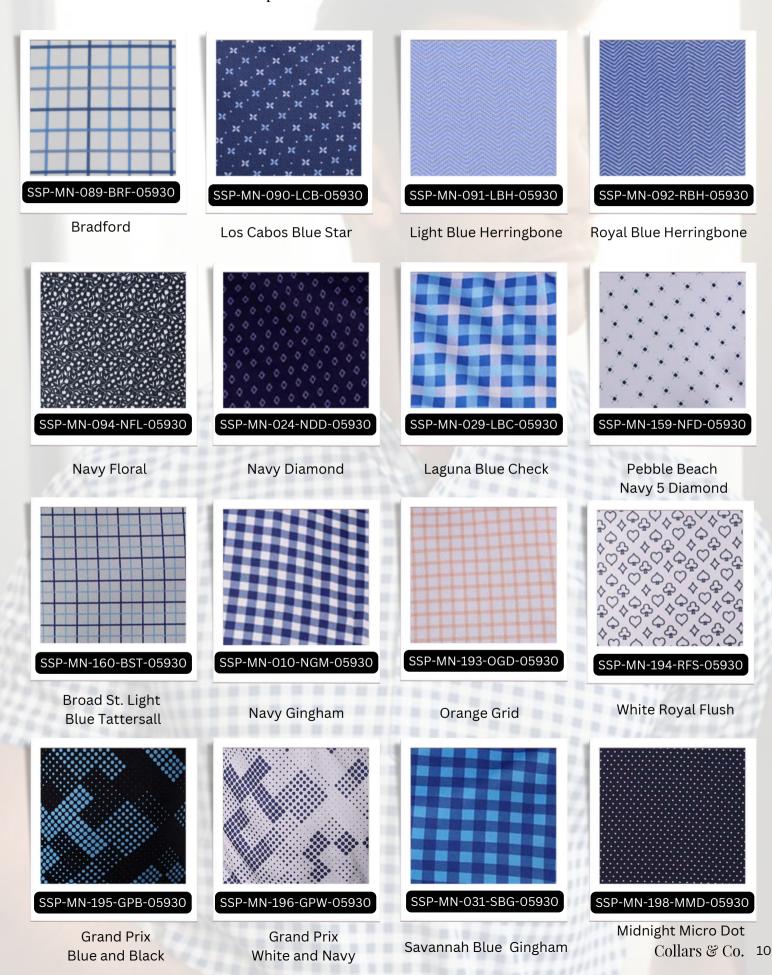

## Collars & Co.

English Spread Dress Collar Polo Colors & Prints

Collars & Co. 13

Blue and Black Grid

**Black Gingham** 

**Pink Gingham** 

Collars & Co. Oxford Button Down Dress Collar Polo

Stay on the move with the Oxford Button Down Dress Collar Polo<sup>™</sup> is the perfect collar to hold everything in place on a breathable, 4-way stretch, short-sleeved polo. Whether in the office or on the golf course, this versatile look is an iconic style that can be either sporty or formal depending on the occasion.

### Collars & Co. Oxford Button Down Dress Collar Polo Colors & Prints

15 Collars & Co.

### Collars & Co. Oxford Button Down Dress Collar Polo Colors & Prints

XCP-MN-231-BCH-05930

Green Gingham

Blue Plaid

Greenwich Plaid

Collars & Co. Cutaway Dress Collar Polo

has wider points the instead of dow sleeved shirt. T

## Collars & Co.

Long Sleeve Dress Collar Polo Colors & Prints

## Collars & Co.

Quattro Flex Dress Shirt Colors & Prints

23 Collars & Co.

Thin Blue Check-SS

## Collars & Co.

Quattro Flex <mark>Dress Shirt</mark> Colors ど Prints

Collars & Co. Montana Button Down Cotton Pique' Long Sleeve

White

Black

Navv

Sanc

Sizes S-3XL