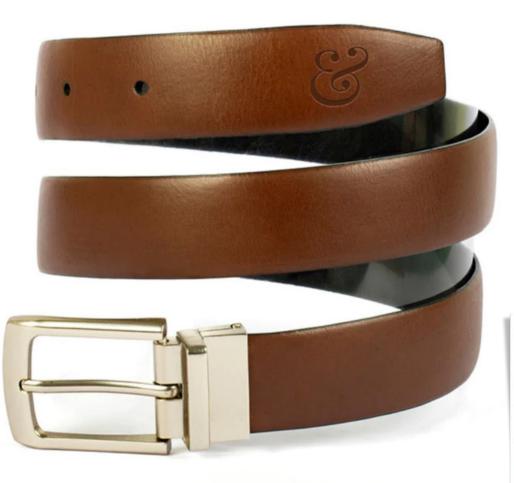

Collars & Co. Black and Brown Reversible Leather Belt

Designed with versatility in mind, the Black and Brown Reversible Leather Belt is crafted with quality full-grain leather on both sides and a reversible swivel buckle that lets you choose between brown or black with ease.

Black and brown means it pairs perfectly with any color pants, your favorite Dress Collar Polo and sweater.

Full-grain leather Quick and easy reversibility Custom debossed Collars & Co. '&' logo on the leather belt tip S/M (30"-33") L (34"-37") XL(38"-42") 2XL(42"-48")