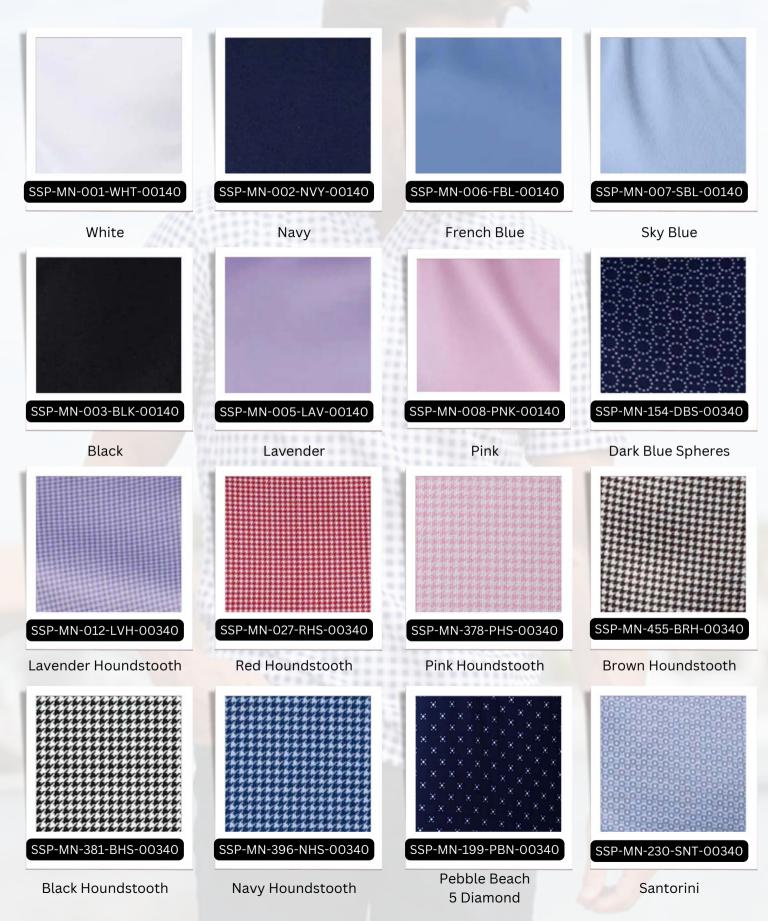

## Featherweight Semi-Spread Dress Collar Polo Colors ♂ Prints

Congressional Navy

SSP-FWT-439C-CNY-00440

RELAXED (Classic Golf Fit) Dress Collar Polo Colors & Prints

RELAXED (Classic Golf Fit) Dress Collar Polo Colors & Prints

Vantage Pink

Vantage Light Blue

Original Fit

The versatile Semi-Spread Dress Collar Polo™ is woven for comfort and designed for style. This shirt pairs a formal semi spread dress collar with an extra comfortable, 4-way stretch, short-sleeved polo. The semi-spread collar has all the benefits of our ever popular English spread collar with a streamlined size and built to accommodate a larger tie knot

### Semi-Spread Collar

A slightly wider, more modern profile collar. This 2.5 inch collar is super versatile. Looks great by itself, under a sweater and with a

Semi-Spread Dress Collar Polo Colors & Prints

Semi-Spread Dress Collar Polo Colors & Prints

Blue Carrera

Original Fit