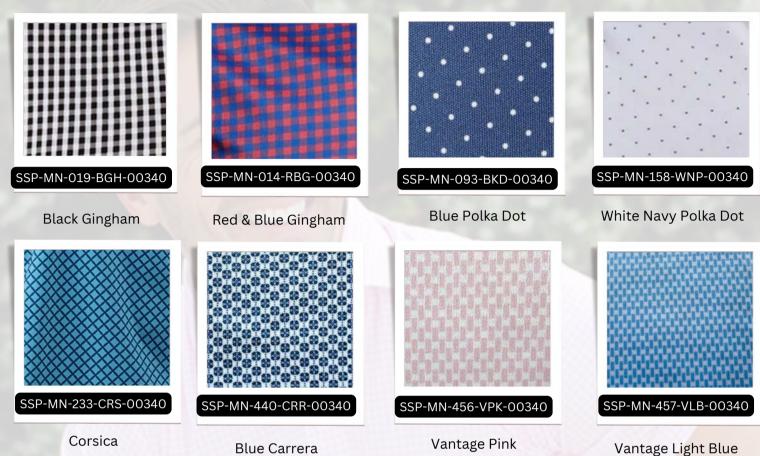

## Featherweight Semi-Spread Dress Collar Polo Colors ♂ Prints

Congressional Navy

SSP-FWT-439C-CNY-00440

RELAXED (Classic Golf Fit) Dress Collar Polo Colors & Prints

RELAXED (Classic Golf Fit) Dress Collar Polo Colors & Prints

Vantage Pink

Vantage Light Blue

Original Fit

The versatile Semi-Spread Dress Collar Polo™ is woven for comfort and designed for style. This shirt pairs a formal semi spread dress collar with an extra comfortable, 4-way stretch, short-sleeved polo. The semi-spread collar has all the benefits of our ever popular English spread collar with a streamlined size and built to accommodate a larger tie knot

### Semi-Spread Collar

A slightly wider, more modern profile collar. This 2.5 inch collar is super versatile. Looks great by itself, under a sweater and with a

Semi-Spread Dress Collar Polo Colors & Prints

Semi-Spread Dress Collar Polo Colors & Prints

Blue Carrera

Original Fit