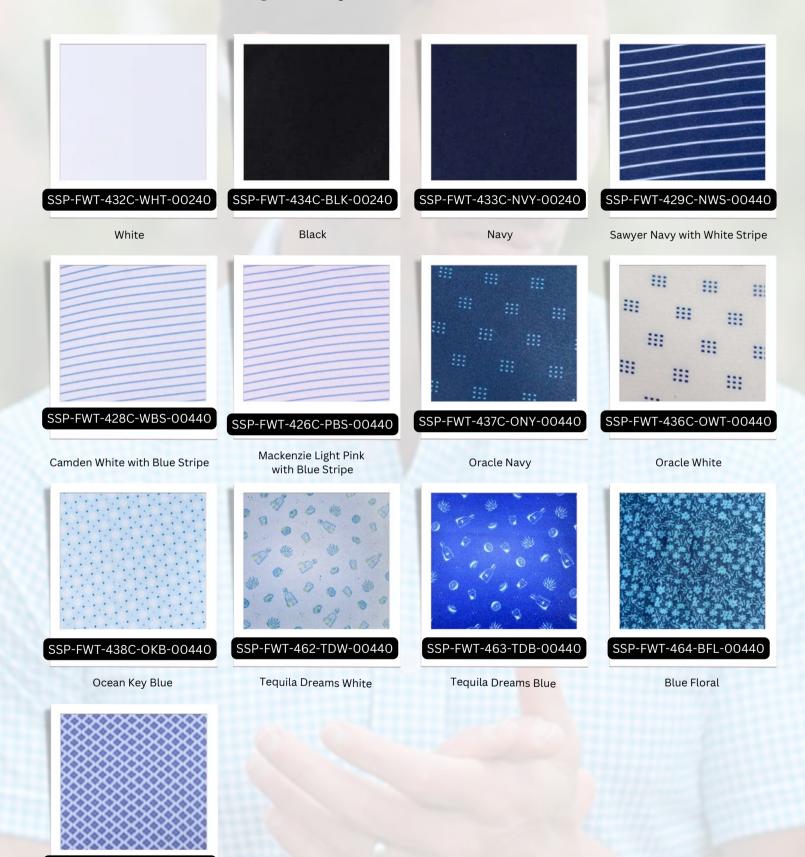

## Featherweight Semi-Spread Dress Collar Polo Colors ♂ Prints

Congressional Navy

SSP-FWT-439C-CNY-00440

RELAXED (Classic Golf Fit) Dress Collar Polo Colors & Prints

RELAXED (Classic Golf Fit) Dress Collar Polo Colors & Prints