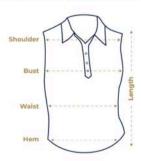

#### WOMEN'S DRESS COLLAR POLO MEASUREMENTS

| Size | Your Height (ft) | Your Weight (lbs) | Bust | Waist | Hem | Length | Shoulder |
|------|------------------|-------------------|------|-------|-----|--------|----------|
| XS   | 5'1"-5'3"        | 100-110           | 34"  | 29"   | 37" | 23"    | 13"      |
| S    | 5'4"-5'5"        | 115-125           | 36"  | 31"   | 39" | 24"    | 14"      |
| М    | 5'6"-5'7"        | 130-140           | 38"  | 33"   | 41" | 25"    | 15"      |
| L    | 5'8"-5'9"        | 145-155           | 40"  | 35"   | 43" | 26"    | 15.5"    |
| XL   | 6'-6'1"          | 165-180           | 42"  | 37"   | 44" | 27"    | 16"      |
| XXL  | 6'2"-6'3"        | 185-200           | 44"  | 39"   | 46" | 27.5"  | 17"      |