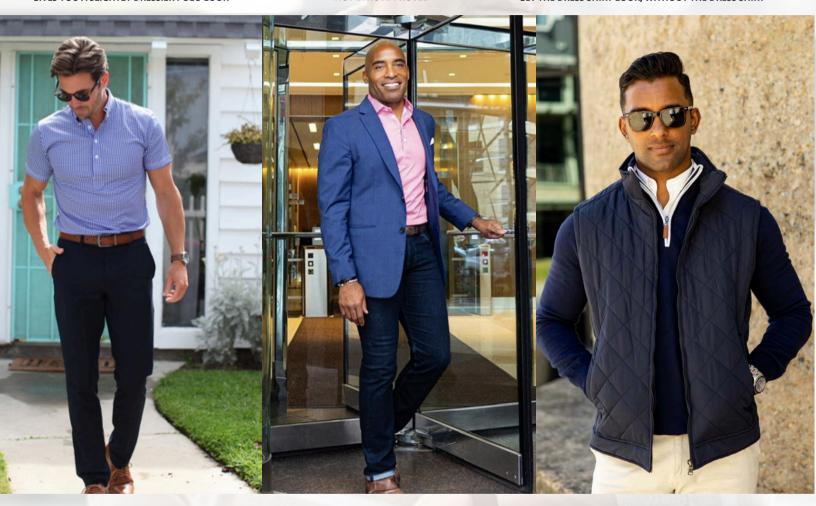

## Your Go-to Everyday Polo Styled 3 Ways

Wear it by itself

GIVES YOU A SLIGHTLY DRESSIER POLO LOOK

With a blazer

HOT DAYS APPROVED

Wear it under a sweater

GET THE DRESS SHIRT LOOK, WITHOUT THE DRESS SHIRT

Introducing the Featherweight Flex Polo. The latest addition to our renowned Dress Collar Polo collection. This shirt is engineered for ultimate comfort in warm weather. Crafted from a luxurious.

6-way stretch fabric that's 25% lighter than our cl polo, it offers unparalleled breathability and wrinkle resistance. The signature firm, semi-spread collar adds a touch of sophistication, while the relaxed fit provides effortless comfort and style. Whether you're in the office or on the green, wearing it by itself or under a sweater or blazer, the Featherweight Flex Polo moves with you.