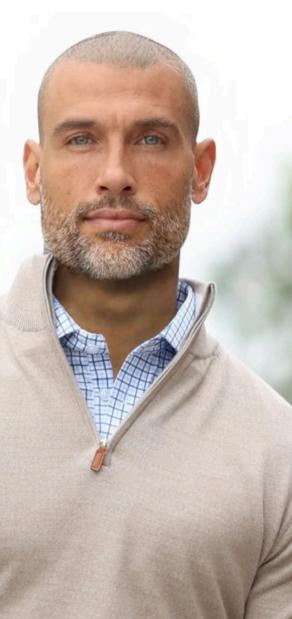

Sizes S-3XL

Royal Blue with Brown Suede Trim

Navy with Brown Suede

Charcoal with Brown Suede

The Cashmere Touch Australian Merino Quarter Zip Sweater is the ultimate layering piece to complete any gentleman's wardrobe. Crafted with the highest quality merino wool blend, this quarter zip sweater provides ultra soft breathability with durability - simple to wash and easy to maintain. Our special merino wool blend adds a luxurious feel without comprising the strength and longevity of this must-have sweater.

The added detail of the quarter zip brings an elevated style that pairs perfectly with a Dress Collar Polo, providing the versatility of going from casual to classy effortlessly. This sweater is as comfortable as our polos - truly the perfect pair.