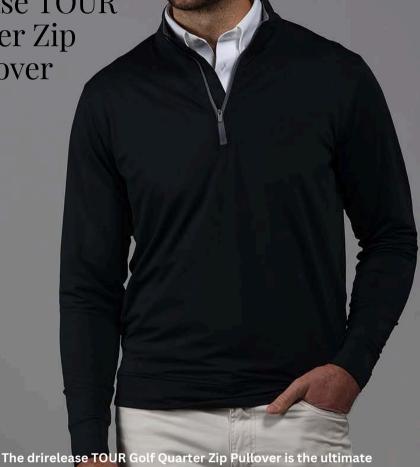

Highest quality cashmere cotton blend

Breathable & durable All-season

Ultra soft

Low maintenance

nkle and pilling resistar **Zipper Trim** 

Collars & Co. drirelease TOUR Quarter Zip Pullover

lightweight layering piece to complete any gentleman's wardrobe that loves the outdoors. Crafted with drirelease performance polyester fibers that push sweat out for enhanced comfort. Soft to the touch, Wicking, Fast Drying and Wrinkle Resistant. this quarter zip pullover provides ultra soft breathability with durability – simple to wash and easy to maintain. Our premium material and design ensure outstandingly adaptable stretch comfort, wind protection, and water resistance.

The added detail of the quarter zip allows you to elevate your Dress Collar Polo perfectly on the course. technology to keep you looking and feeling great as your life moves on and off the course.

> Breathable & durable All-season **Soft Natural Touch** drirelease Fabric Low maintenance Wrinkle and pilling resistant **Permanent Performance Fast Drying**

> > Sizes S-3XL

DRT-QZP-468-NYH-05250

Navy Heather

DRT-QZP-469-SBH-05

Sky Blue Heather

DRT-QZP-470-LGH-05250

Light Grey Heather

DRT-QZP-465-BLK-05250