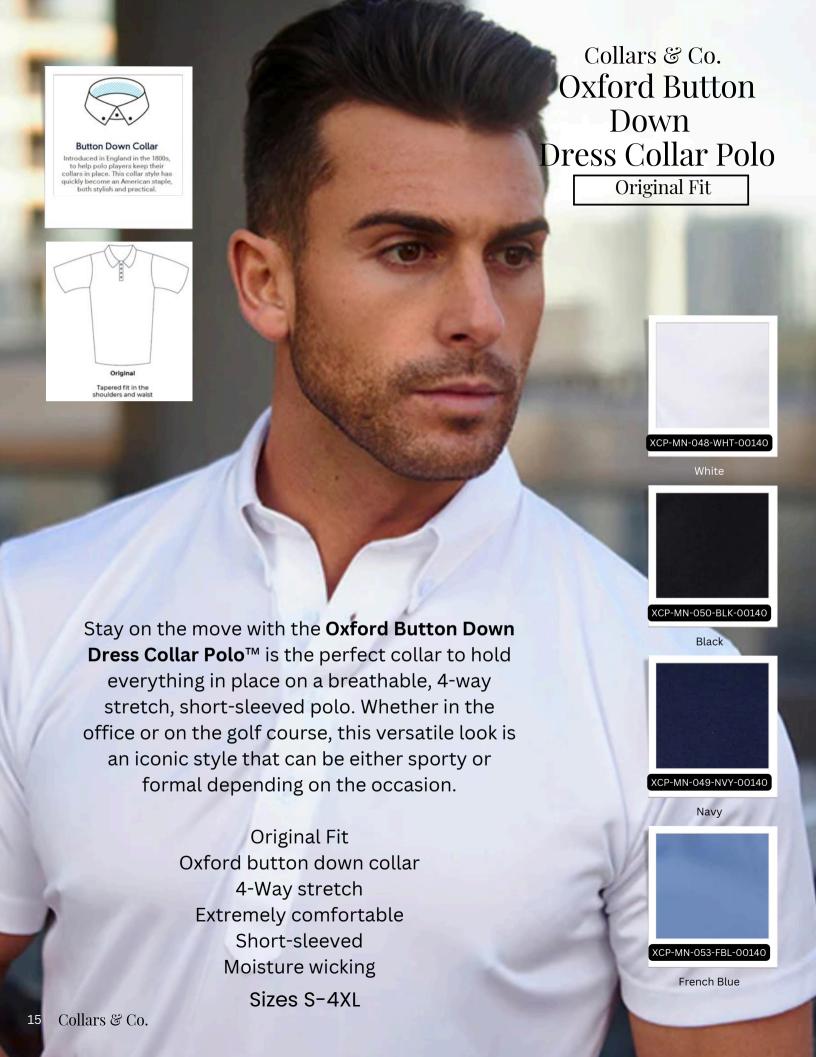

## Your Go-to Everyday Polo Styled 3 Ways

Wear it by itself

GIVES YOU A SLIGHTLY DRESSIER POLO LOOK

With a blazer

HOT DAYS APPROVED

Wear it under a sweater

GET THE DRESS SHIRT LOOK, WITHOUT THE DRESS SHIRT

Introducing the Featherweight Flex Polo. The latest addition to our renowned Dress Collar Polo collection. This shirt is engineered for ultimate comfort in warm weather. Crafted from a luxurious.

6-way stretch fabric that's 25% lighter than our cl polo, it offers unparalleled breathability and wrinkle resistance. The signature firm, semi-spread collar adds a touch of sophistication, while the relaxed fit provides effortless comfort and style. Whether you're in the office or on the green, wearing it by itself or under a sweater or blazer, the Featherweight Flex Polo moves with you.

Relaxed Fit

New Featherweight flex luxe fabric

6-Way stretch comfort

Patent pending Semi-Spread firm collar technology

3-button placket Moisture-wicking

Sizes S-3XL

#### Semi-Spread Collar

A slightly wider, more modern profile collar. This 2.5 inch collar is super versatile. Looks great by itself, under a sweater and with a