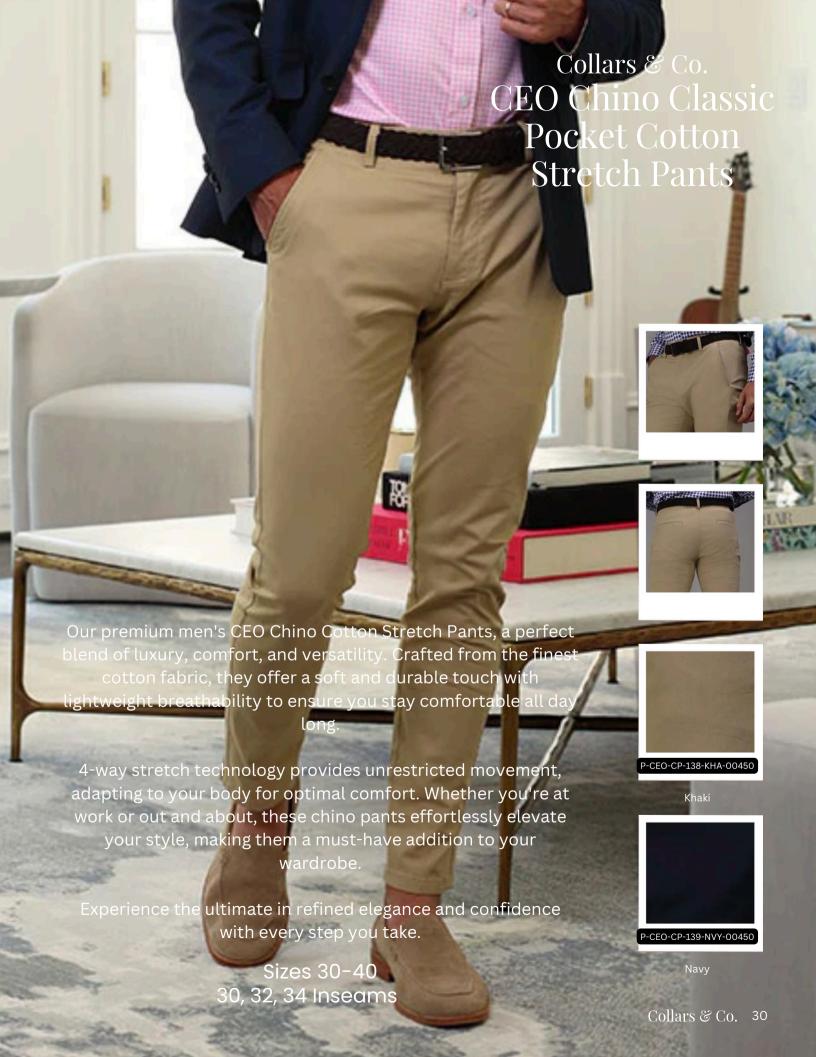

Sizes 30-42 30, 32, 34 Inseams

Black

Navy

Stone

Collars & Co.
CEO Five Pocket
Chino Pocket
Cotton Stretch
Pants

These pants offer the perfect balance of softness and durability, thanks to the carefully selected premium cotton materials. With their lightweight construction, they provide breathability and freedom of movement, allowing you to conquer your busy day with ease. These pants effortlessly transition from the boardroom to casual outings.

Sizes 30-40 30, 32, 34 Inseams

P-CEO-5P-140-GRY-00450

Grev

P-CEO-5P-141-NVY-00450

Navy

OTHER DESIGNATION OF THE RES

Stone