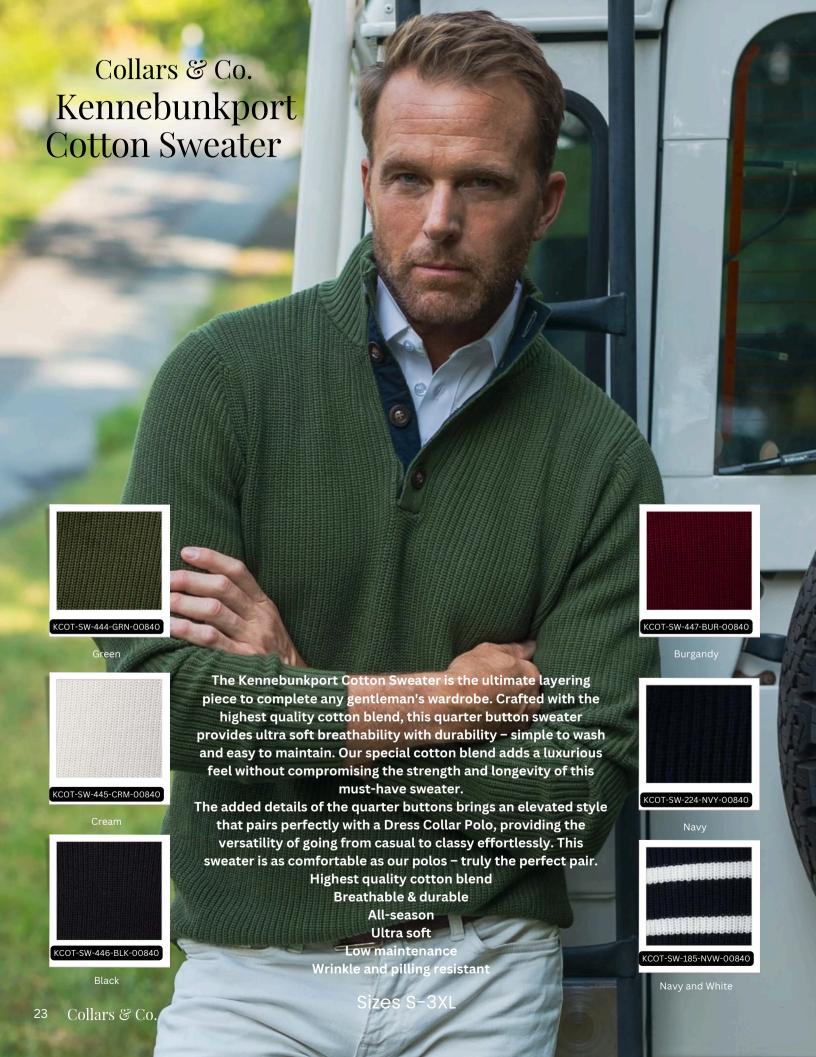

Sizes S-3XL

Royal Blue with Brown Suede Trim

Navy with Brown Suede

Charcoal with Brown Suede

The Cashmere Touch Australian Merino Quarter Zip Sweater is the ultimate layering piece to complete any gentleman's wardrobe. Crafted with the highest quality merino wool blend, this quarter zip sweater provides ultra soft breathability with durability - simple to wash and easy to maintain. Our special merino wool blend adds a luxurious feel without comprising the strength and longevity of this must-have sweater.

The added detail of the quarter zip brings an elevated style that pairs perfectly with a Dress Collar Polo, providing the versatility of going from casual to classy effortlessly. This sweater is as comfortable as our polos - truly the perfect pair.

100% Highest quality merino wool Breathable & durable

All-season Ultra soft Low maintenance Wrinkle and pilling resistant

Sizes S-3XL

Oatmeal

Light Grey

Indigo with Brown Suede Trim

Cream with Brown Suede Trim