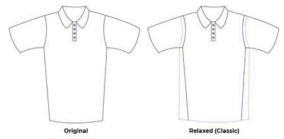

#### Relaxed (Classic)

Relaxed fit in the shoulders, through midsection and waist with 2" of extra width