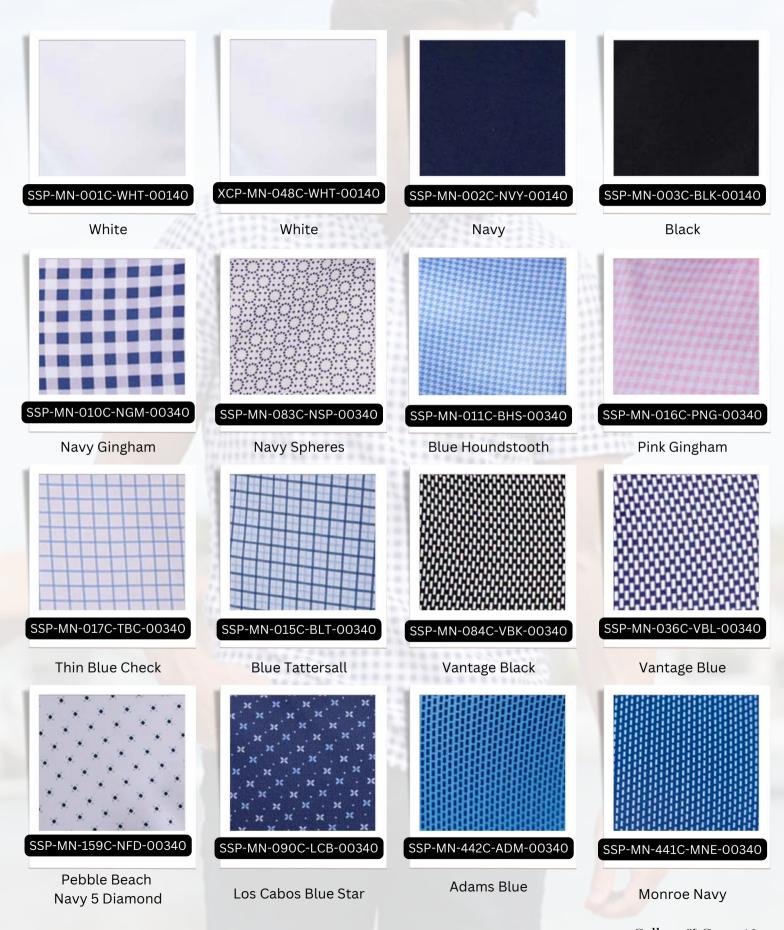

### Semi-Spread Collar

A slightly wider, more modern profile collar. This 2.5 inch collar is super versatile. Looks great by itself, under a sweater and with a

Semi-Spread Dress Collar Polo Colors & Prints

Semi-Spread Dress Collar Polo Colors & Prints

Blue Carrera

Original Fit