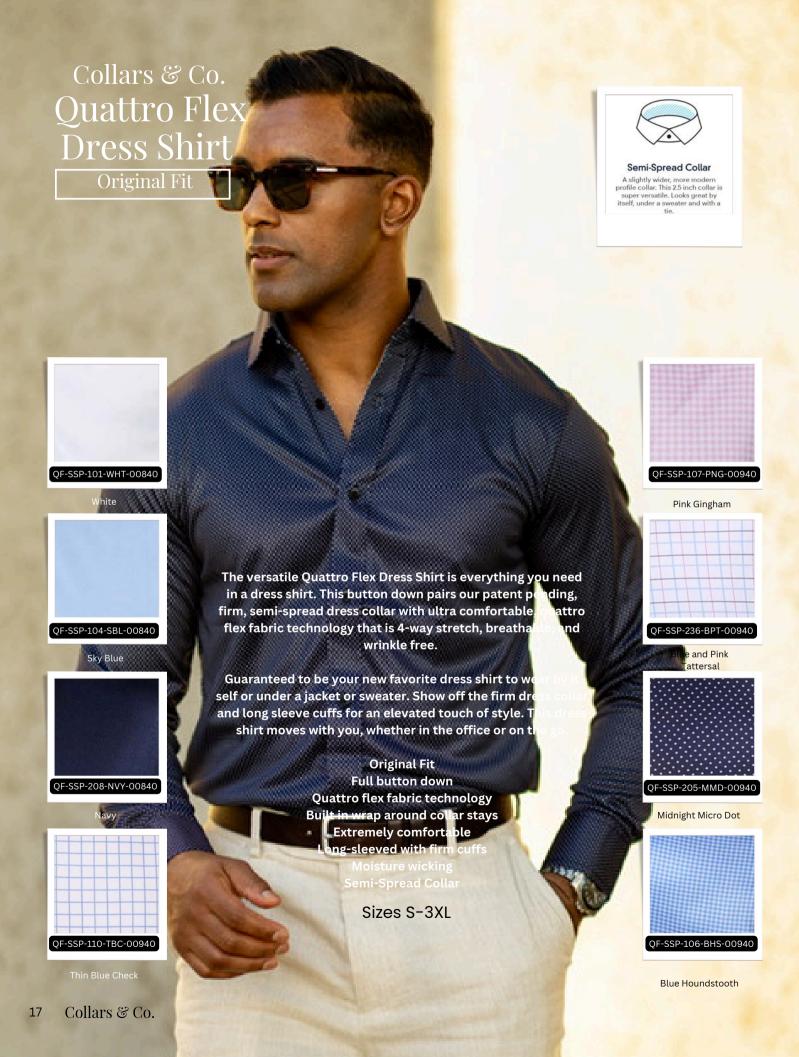

## Your Go-to Everyday Polo Styled 3 Ways

Wear it by itself

GIVES YOU A SLIGHTLY DRESSIER POLO LOOK

With a blazer

HOT DAYS APPROVED

Wear it under a sweater

GET THE DRESS SHIRT LOOK, WITHOUT THE DRESS SHIRT

Introducing the Featherweight Flex Polo. The latest addition to our renowned Dress Collar Polo collection. This shirt is engineered for ultimate comfort in warm weather. Crafted from a luxurious.

6-way stretch fabric that's 25% lighter than our cl polo, it offers unparalleled breathability and wrinkle resistance. The signature firm, semi-spread collar adds a touch of sophistication, while the relaxed fit provides effortless comfort and style. Whether you're in the office or on the green, wearing it by itself or under a sweater or blazer, the Featherweight Flex Polo moves with you.

Relaxed Fit

New Featherweight flex luxe fabric

6-Way stretch comfort

Patent pending Semi-Spread firm collar technology

3-button placket Moisture-wicking

Sizes S-3XL

#### Semi-Spread Collar

A slightly wider, more modern profile collar. This 2.5 inch collar is super versatile. Looks great by itself, under a sweater and with a