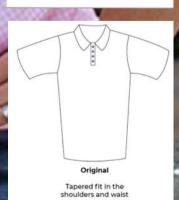

#### Relaxed (Classic)

Relaxed fit in the shoulders, through midsection and waist with 2" of extra width

#### MEN'S DRESS COLLAR POLO MEASUREMENTS

Tapered fit in the shoulders and waist

Relaxed fit in the shoulders, through midsection and waist with 2" of extra width

| Size | Chest   | Sleeve<br>Length | Shoulder<br>Width | Original<br>Length | Tall<br>Length | Neck  |
|------|---------|------------------|-------------------|--------------------|----------------|-------|
| S    | 40"-41" | 8.5"             | 17.5"             | 28"                | 30"            | 14.5" |
| М    | 42"-43" | 9"               | 19"               | 29"                | 31"            | 15.5" |
| L    | 44"-45" | 10"              | 21"               | 30"                | 32™            | 16"   |
| XL   | 48"-49" | 10.5"            | 22.5"             | 31"                | 33"            | 17"   |
| XXL  | 50"-51" | 11"              | 24.5"             | 32"                | 34"            | 18"   |
| XXXL | 53"-54" | 11.5"            | 26.5"             | 33"                | 35"            | 19"   |