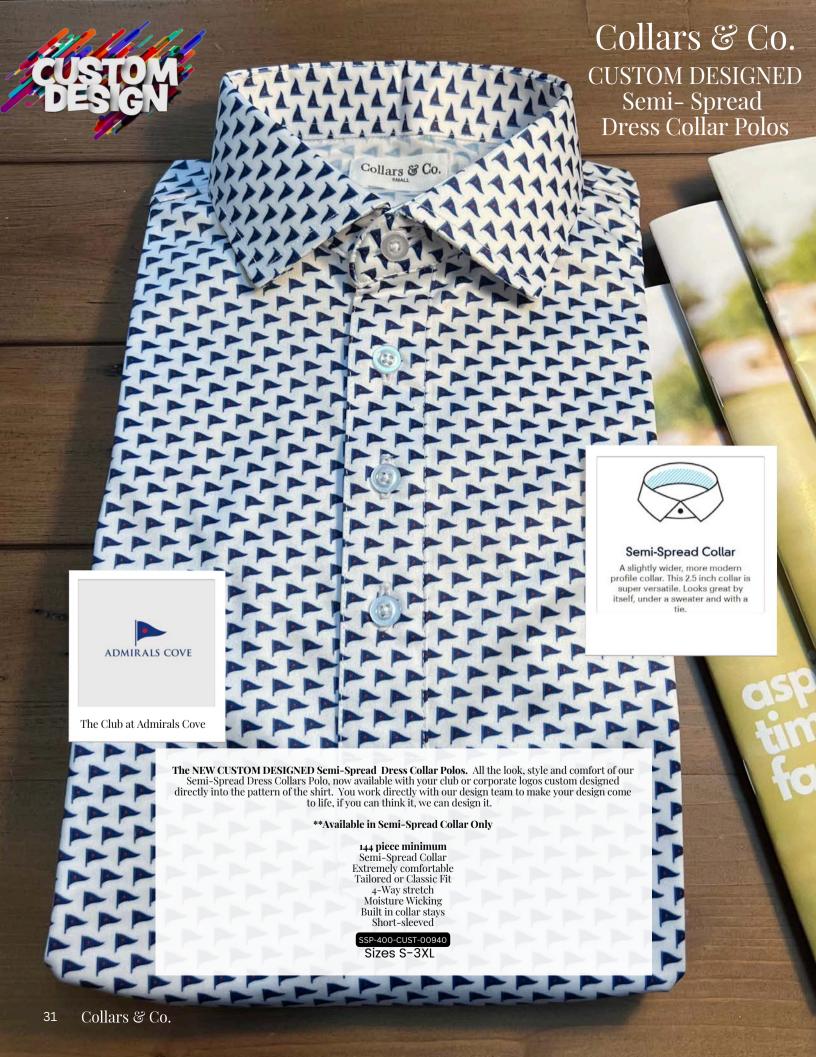

## Featherweight Semi-Spread Dress Collar Polo Colors ♂ Prints

Congressional Navy

SSP-FWT-439C-CNY-00440

RELAXED (Classic Golf Fit) Dress Collar Polo Colors & Prints

RELAXED (Classic Golf Fit) Dress Collar Polo Colors & Prints

Vantage Pink

Vantage Light Blue

Original Fit

The versatile Semi-Spread Dress Collar Polo™ is woven for comfort and designed for style. This shirt pairs a formal semi spread dress collar with an extra comfortable, 4-way stretch, short-sleeved polo. The semi-spread collar has all the benefits of our ever popular English spread collar with a streamlined size and built to accommodate a larger tie knot

Throw a sweater on over it or a tie and jacket to be comfortable for work, a date or zoom call. Get all the upside of a formal collar without the discomfort of a dress shirt.

Original Fit
Semi-spread collar
4-Way stretch
Built in collar stays
Extremely comfortable
Short-sleeved
Moisture wicking