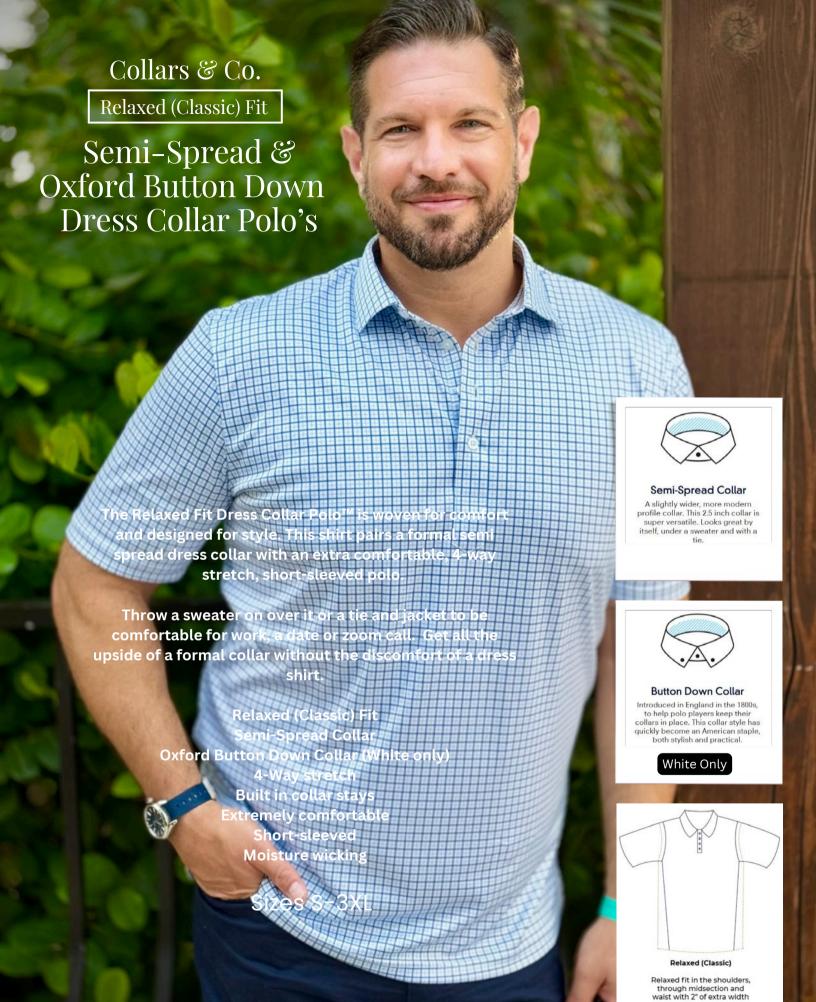

#### Semi-Spread Collar

A slightly wider, more modern profile collar. This 2.5 inch collar is super versatile. Looks great by itself, under a sweater and with a

Vantage Pink

Vantage Light Blue

Original Fit

The versatile Semi-Spread Dress Collar Polo™ is woven for comfort and designed for style. This shirt pairs a formal semi spread dress collar with an extra comfortable, 4-way stretch, short-sleeved polo. The semi-spread collar has all the benefits of our ever popular English spread collar with a streamlined size and built to accommodate a larger tie knot

Throw a sweater on over it or a tie and jacket to be comfortable for work, a date or zoom call. Get all the upside of a formal collar without the discomfort of a dress shirt.

Original Fit
Semi-spread collar
4-Way stretch
Built in collar stays
Extremely comfortable
Short-sleeved
Moisture wicking

#### Relaxed (Classic)

Relaxed fit in the shoulders, through midsection and waist with 2" of extra width