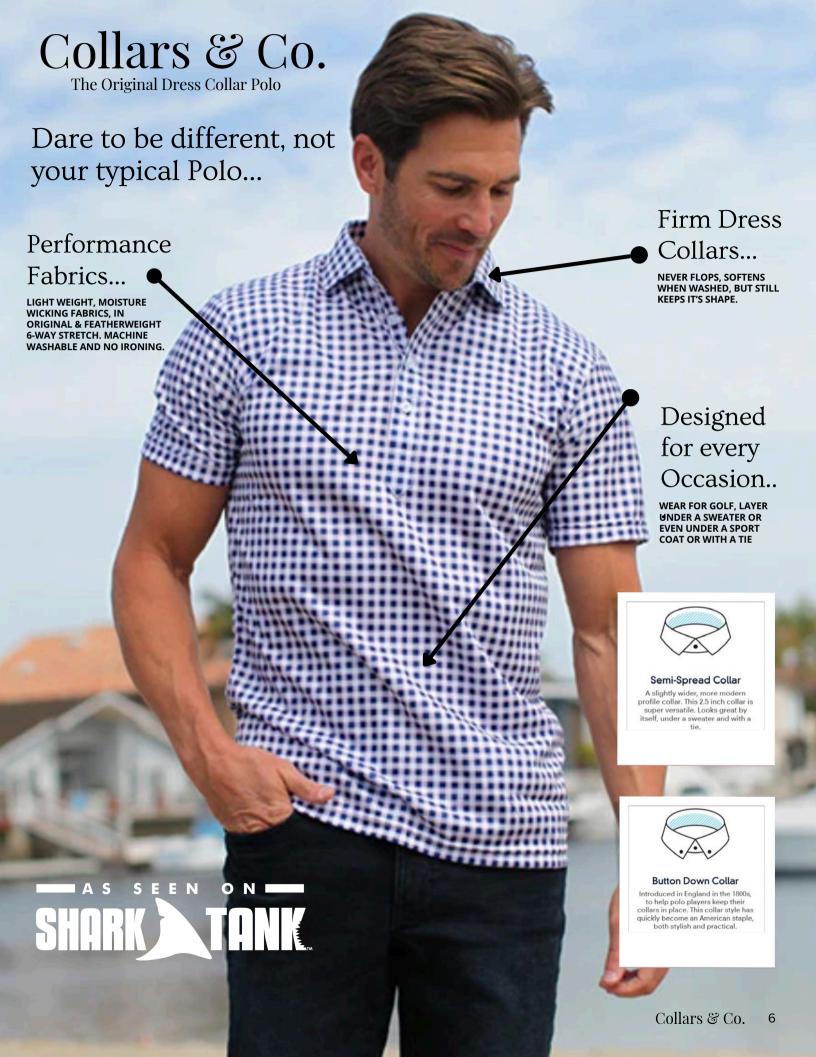

## Your Go-to Everyday Polo Styled 3 Ways

Wear it by itself

GIVES YOU A SLIGHTLY DRESSIER POLO LOOK

With a blazer

HOT DAYS APPROVED

Wear it under a sweater

GET THE DRESS SHIRT LOOK, WITHOUT THE DRESS SHIRT

Introducing the Featherweight Flex Polo. The latest addition to our renowned Dress Collar Polo collection. This shirt is engineered for ultimate comfort in warm weather. Crafted from a luxurious.

6-way stretch fabric that's 25% lighter than our cl polo, it offers unparalleled breathability and wrinkle resistance. The signature firm, semi-spread collar adds a touch of sophistication, while the relaxed fit provides effortless comfort and style. Whether you're in the office or on the green, wearing it by itself or under a sweater or blazer, the Featherweight Flex Polo moves with you.

Relaxed Fit

New Featherweight flex luxe fabric

6-Way stretch comfort

Patent pending Semi-Spread firm collar technology

3-button placket Moisture-wicking

Sizes S-3XL

#### Semi-Spread Collar

A slightly wider, more modern profile collar. This 2.5 inch collar is super versatile. Looks great by itself, under a sweater and with a

#### Relaxed (Classic)

Relaxed fit in the shoulders, through midsection and waist with 2" of extra width